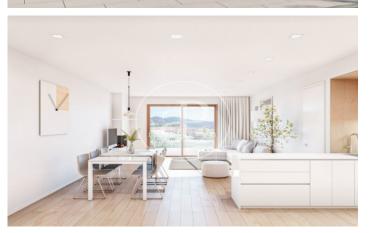

## Apartments, penthouses, ground floor apartments for sale of New Construction with panoramic views in Bunyola

Situated in the upper part of Bunyola with excellent views of the mountains and the sea, this development of new build homes with garden areas and swimming pool offers design, charm with its original character of the typical Mallorcan village houses with a combination of natural stone façade and rustic waterproof mortar and Mallorcan shutters. Consists of spacious two and three bedroom flats of high quality with fitted wardrobes, one of them en suite, all exterior with balcony or terrace, open plan kitchen to the large living/dining room with pre-installation for fireplace and access to the porch of 13-17sqm with views to the mountains. There are three types of houses: ground floor with porch and garden at the front and terrace at the back, first floor with porch and balcony and second floor/attic with porch, balcony and solarium on the attic floor. The equipment offers high quality details and finishes as well as current performance and energy saving techniques in its installations. Floating laminated parquet or porcelain stoneware floors in wet areas, smooth white lacquered interior carpentry with flush with the wall and stainless steel handles, exterior carpentry with [...]