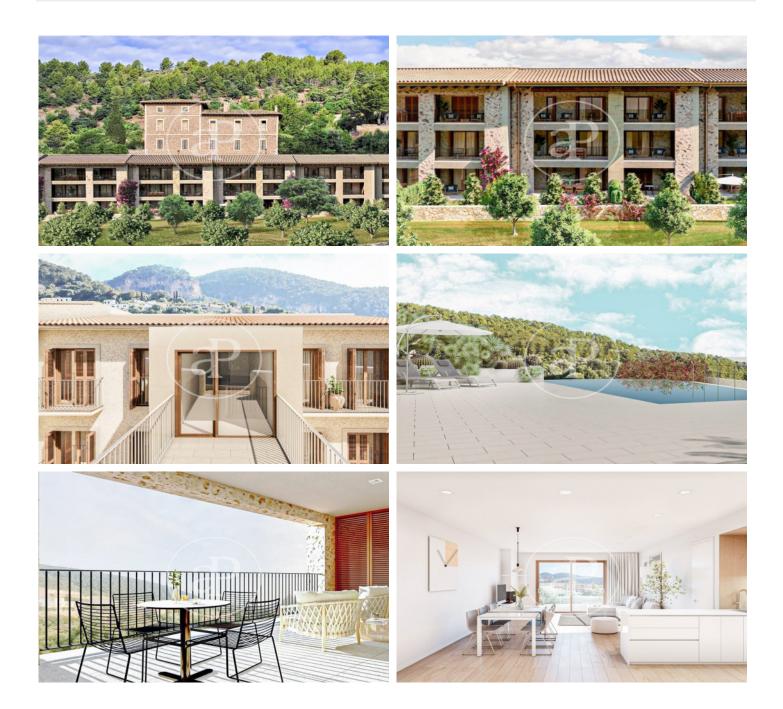

# Apartments, penthouses, ground floor apartments for sale of New Construction with panoramic views in Bunyola

Situated in the upper part of Bunyola with excellent views of the mountains and the sea, this development of new build homes with garden areas and swimming pool offers design, charm with its original character of the typical Mallorcan village houses with a combination of natural stone façade and rustic waterproof mortar and Mallorcan shutters. Consists of spacious two and three bedroom flats of high quality with fitted wardrobes, one of them en suite, all exterior with balcony or terrace, open plan kitchen to the large living/dining room with pre-installation for fireplace and access to the porch of 13-17sqm with views to the mountains. There are three types of houses: ground floor with porch and garden at the front and terrace at the back, first floor with porch and balcony and second floor/attic with porch, balcony and solarium on the attic floor. The equipment offers high quality details and finishes as well as current performance and energy saving techniques in its installations. Floating laminated parquet or porcelain stoneware floors in wet areas, smooth white lacquered interior carpentry with flush with the wall and stainless steel handles, exterior carpentry with [...]

### **FEATURES**

Surface 102 m<sup>2</sup> / 64 m<sup>2</sup> terrace 2 Rooms 2 Toilets

- ✓ Views
- ✓ Heating
- ✓ Boxroom
- ✓ AACC
- ✓ Terrace
- Backyard
- Pool

🗸 Lift

🗸 Has parking

Price 565,000 €

Calle Unió 9 Tel: 871 16 01 60 https://www.aproperties.es