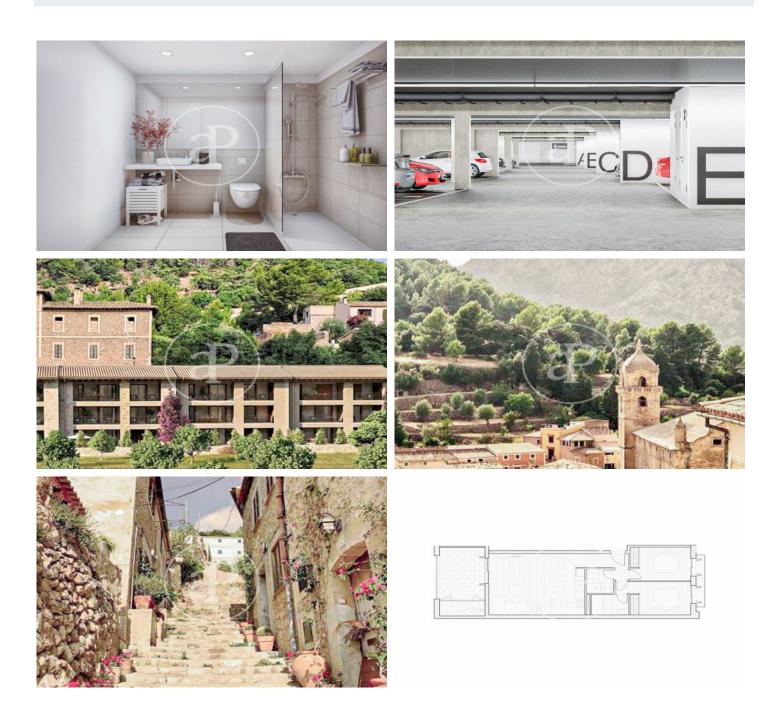

# Apartments, penthouses, ground floor apartments for sale of New Construction with panoramic views in Bunyola

Situated in the upper part of Bunyola with excellent views of the mountains and the sea, this development of new build homes with garden areas and swimming pool offers design, charm with its original character of the typical Mallorcan village houses with a combination of natural stone façade and rustic waterproof mortar and Mallorcan shutters. Consists of spacious two and three bedroom flats of high quality with fitted wardrobes, one of them en suite, all exterior with balcony or terrace, open plan kitchen to the large living/dining room with pre-installation for fireplace and access to the porch of 13-17sqm with views to the mountains. There are three types of houses: ground floor with porch and garden at the front and terrace at the back, first floor with porch and balcony and second floor/attic with porch, balcony and solarium on the attic floor. The equipment offers high quality details and finishes as well as current performance and energy saving techniques in its installations. Floating laminated parquet or porcelain stoneware floors in wet areas, smooth white lacquered interior carpentry with flush with the wall and stainless steel handles, exterior carpentry with [...]