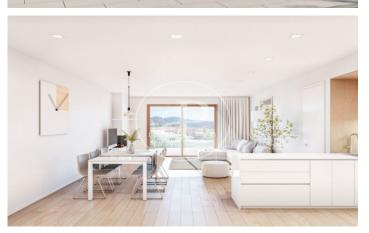

## Apartments, penthouses, ground floor apartments for sale of New Construction with panoramic views in Bunyola

Situated in the upper part of Bunyola with excellent views of the mountains and the sea, this development of new build homes with garden areas and swimming pool offers design, charm with its original character of the typical Mallorcan village houses with a combination of natural stone façade and rustic waterproof mortar and Mallorcan shutters. Consists of spacious two and three bedroom flats of high quality with fitted wardrobes, one of them en suite, all exterior with balcony or terrace, open plan kitchen to the large living/dining room with pre-installation for fireplace and access to the porch of 13-17sqm with views to the mountains. There are three types of houses: ground floor with porch and garden at the front and terrace at the back, first floor with porch and balcony and second floor/attic with porch, balcony and solarium on the attic floor. The equipment offers high quality details and finishes as well as current performance and energy saving techniques in its installations. Floating laminated parquet or porcelain stoneware floors in wet areas, smooth white lacquered interior carpentry with flush with the wall and stainless steel handles, exterior carpentry with [...]

## **FEATURES**

Surface 92 m<sup>2</sup> / 45 m<sup>2</sup> terrace

- 2 Rooms
- 2 Toilets
- ✓ Views
- ✓ Lift
- ✓ Heating
- Has parking
- ✓ Boxroom
- ✓ AACC
- ✓ Terrace
- Backyard
- ✓ Pool

Price 395,000 €