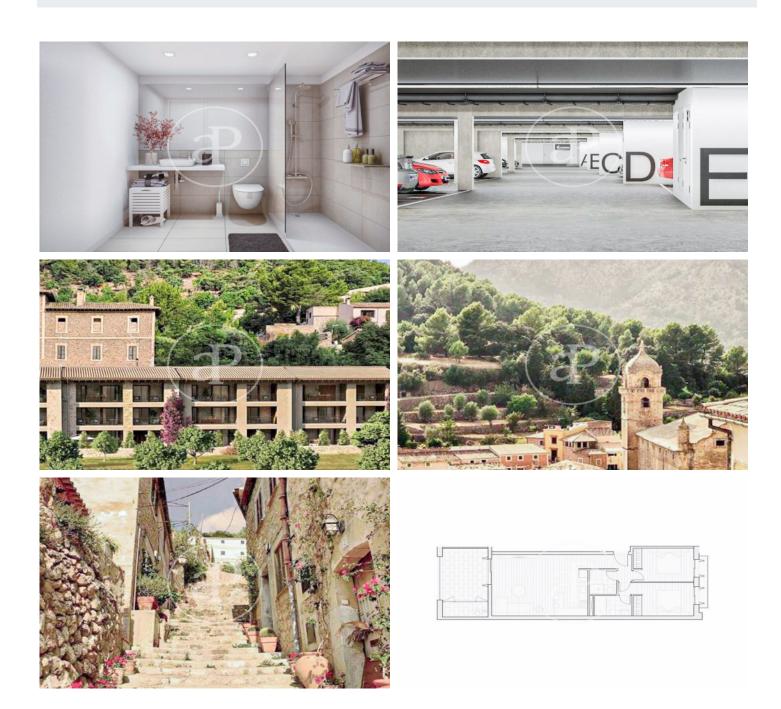

## Apartments, penthouses, ground floor apartments for sale of New Construction with panoramic views in Bunyola

Situated in the upper part of Bunyola with excellent views of the mountains and the sea, this development of new build homes with garden areas and swimming pool offers design, charm with its original character of the typical Mallorcan village houses with a combination of natural stone façade and rustic waterproof mortar and Mallorcan shutters. Consists of spacious two and three bedroom flats of high quality with fitted wardrobes, one of them en suite, all exterior with balcony or terrace, open plan kitchen to the large living/dining room with pre-installation for fireplace and access to the porch of 13-17sqm with views to the mountains. There are three types of houses: ground floor with porch and garden at the front and terrace at the back, first floor with porch and balcony and second floor/attic with porch, balcony and solarium on the attic floor. The equipment offers high quality details and finishes as well as current performance and energy saving techniques in its installations. Floating laminated parquet or porcelain stoneware floors in wet areas, smooth white lacquered interior carpentry with flush with the wall and stainless steel handles, exterior carpentry with [...]