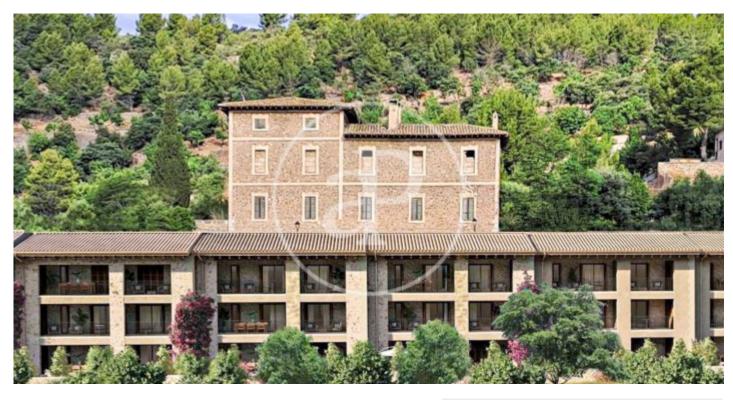

# Apartments, penthouses, ground floor apartments for sale of New Construction with panoramic views in Bunyola

Situated in the upper part of Bunyola with excellent views of the mountains and the sea, this development of new build homes with garden areas and swimming pool offers design, charm with its original character of the typical Mallorcan village houses with a combination of natural stone façade and rustic waterproof mortar and Mallorcan shutters. Consists of spacious two and three bedroom flats of high quality with fitted wardrobes, one of them en suite, all exterior with balcony or terrace, open plan kitchen to the large living/dining room with pre-installation for fireplace and access to the porch of 13-17sqm with views to the mountains. There are three types of houses: ground floor with porch and garden at the front and terrace at the back, first floor with porch and balcony and second floor/attic with porch, balcony and solarium on the attic floor. The equipment offers high quality details and finishes as well as current performance and energy saving techniques in its installations. Floating laminated parquet or porcelain stoneware floors in wet areas, smooth white lacquered interior carpentry with flush with the wall and stainless steel handles, exterior carpentry with [...]

Deià - Bunyola / Bunyola

Surface 92 m<sup>2</sup> - 113 m<sup>2</sup> Units 36 Completion Q4 2024

- ✓ Views
- Heating
- ✓ Boxroom
- ✓ AACC
- ✓ Terrace
- Backyard

Has parking

🗸 Lift

Price from 385,000 €

Ref: ONPM2308002