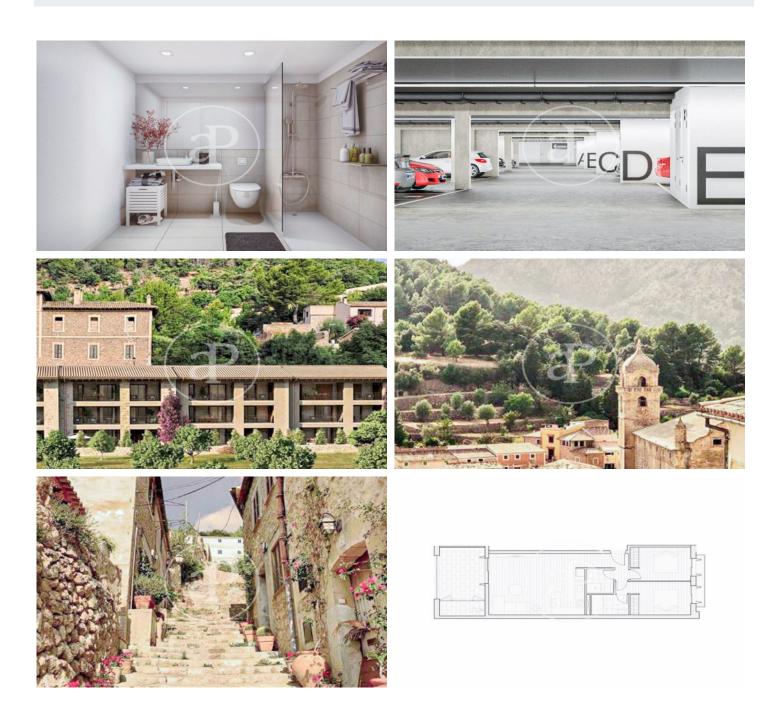

# Apartments, penthouses, ground floor apartments for sale of New Construction with panoramic views in Bunyola

Situated in the upper part of Bunyola with excellent views of the mountains and the sea, this development of new build homes with garden areas and swimming pool offers design, charm with its original character of the typical Mallorcan village houses with a combination of natural stone façade and rustic waterproof mortar and Mallorcan shutters. Consists of spacious two and three bedroom flats of high quality with fitted wardrobes, one of them en suite, all exterior with balcony or terrace, open plan kitchen to the large living/dining room with pre-installation for fireplace and access to the porch of 13-17sqm with views to the mountains. There are three types of houses: ground floor with porch and garden at the front and terrace at the back, first floor with porch and balcony and second floor/attic with porch, balcony and solarium on the attic floor. The equipment offers high quality details and finishes as well as current performance and energy saving techniques in its installations. Floating laminated parquet or porcelain stoneware floors in wet areas, smooth white lacquered interior carpentry with flush with the wall and stainless steel handles, exterior carpentry with [...]

Deià - Bunyola / Bunyola

Surface 92 m<sup>2</sup> - 113 m<sup>2</sup> Units 36 Completion Q4 2024

- ✓ Views
- Heating
- ✓ Boxroom
- ✓ AACC
- ✓ Terrace
- Backyard

Has parking

🗸 Lift

Price from 385,000 €

Ref: ONPM2308002