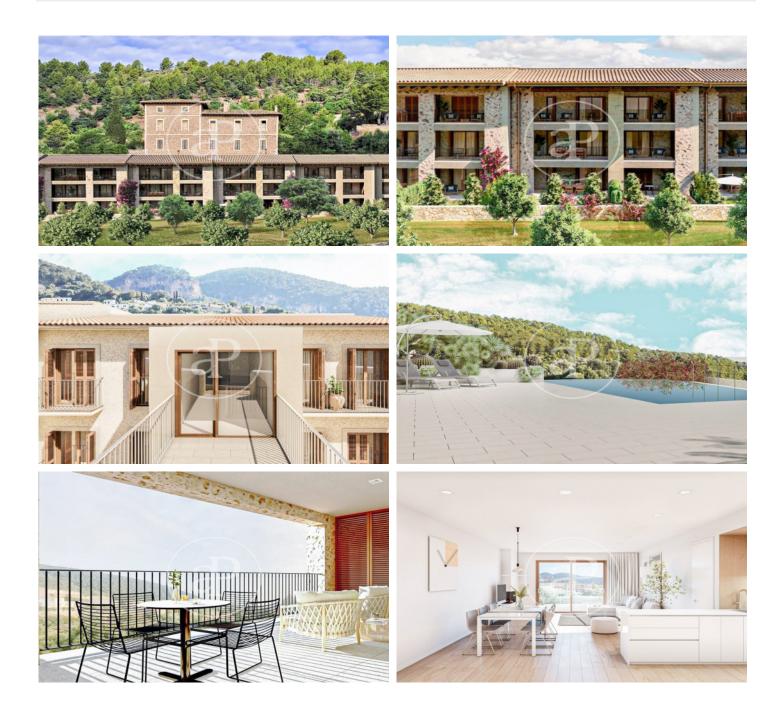

# Apartments, penthouses, ground floor apartments for sale of New Construction with panoramic views in Bunyola

Situated in the upper part of Bunyola with excellent views of the mountains and the sea, this development of new build homes with garden areas and swimming pool offers design, charm with its original character of the typical Mallorcan village houses with a combination of natural stone façade and rustic waterproof mortar and Mallorcan shutters. Consists of spacious two and three bedroom flats of high quality with fitted wardrobes, one of them en suite, all exterior with balcony or terrace, open plan kitchen to the large living/dining room with pre-installation for fireplace and access to the porch of 13-17sqm with views to the mountains. There are three types of houses: ground floor with porch and garden at the front and terrace at the back, first floor with porch and balcony and second floor/attic with porch, balcony and solarium on the attic floor. The equipment offers high quality details and finishes as well as current performance and energy saving techniques in its installations. Floating laminated parquet or porcelain stoneware floors in wet areas, smooth white lacquered interior carpentry with flush with the wall and stainless steel handles, exterior carpentry with [...]

Deià - Bunyola / Bunyola

Surface 92 m<sup>2</sup> - 113 m<sup>2</sup> Units 36 Completion Q4 2024

- ✓ Views
- Heating
- ✓ Boxroom
- ✓ AACC
- ✓ Terrace
- Backyard

Has parking

🗸 Lift

Price from 385,000 €

Ref: ONPM2308002