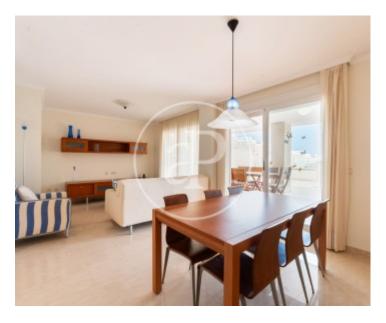

## **Penthouse for sale with Terrace in Cullera**

## **Features**

✓ Views

✓ Furnished

✓ Boxroom

✓ Terrace

**✓** Pool

✓ Lift

✓ Has parking

Price

605,000 €

 $\begin{array}{ccc} \text{Surface} & \text{Bedrooms} & \text{Bathrooms} \\ 297 \ m^2 & 3 & 2 \\ \end{array}$ 