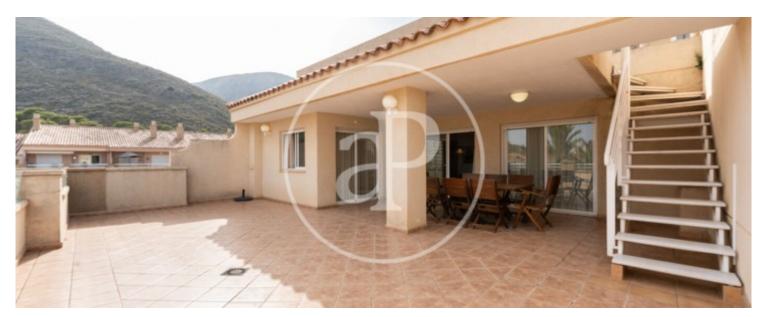

## **Penthouse for sale with Terrace in Cullera**

## **Features**

✓ Views

✓ Furnished

✓ Boxroom

✓ Terrace

**✓** Pool

✓ Lift

✓ Has parking

Price

605,000 €

 $\begin{array}{ccc} \text{Surface} & \text{Bedrooms} & \text{Bathrooms} \\ 297 \ m^2 & 3 & 2 \\ \end{array}$ 