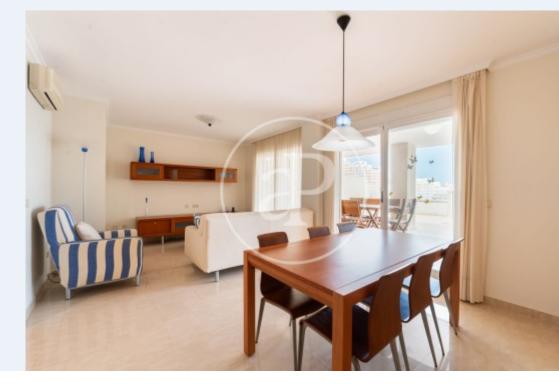

## **Penthouse for sale with Terrace in Cullera**

## **Features**

✓ Views

✓ Furnished

✓ Boxroom

✓ Terrace

**✓** Pool

✓ Lift

✓ Has parking

Price

605,000 €

 $\begin{array}{ccc} \text{Surface} & \text{Bedrooms} & \text{Bathrooms} \\ 297 \ m^2 & 3 & 2 \\ \end{array}$ 