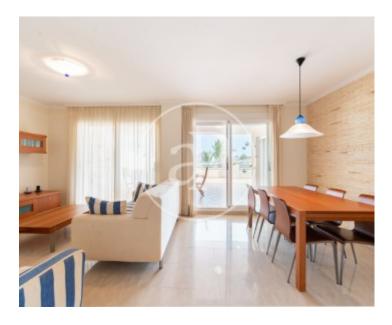

## **Penthouse for sale with Terrace in Cullera**

## **Features**

✓ Views

✓ Furnished

✓ Boxroom

✓ Terrace

**✓** Pool

✓ Lift

✓ Has parking

Price

605,000 €

 $\begin{array}{ccc} \text{Surface} & \text{Bedrooms} & \text{Bathrooms} \\ 297 \ m^2 & 3 & 2 \\ \end{array}$ 