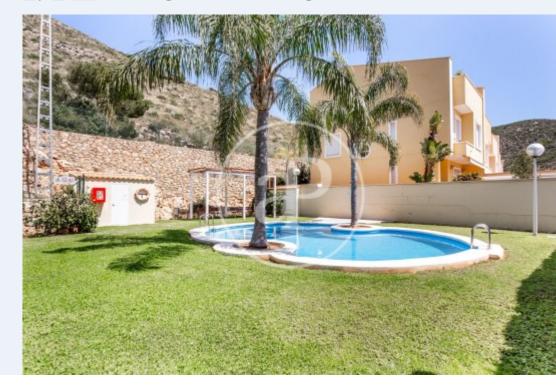

## Semi-detached villa of 126 m2 in the area of Faro de Cullera with 106 m2 of terraces.

Located in a quiet area close to the beach, this bright and spacious property has a ground floor with a living-dining room with access to a large terrace, a guest toilet, and a separate kitchen with access to another terrace, where there is a barbecue area. On the first floor is the sleeping area with three double bedrooms, the master bedroom has a dressing room and en-suite bathroom and there is a second bathroom that serves the other two bedrooms. All the bedrooms have fitted wardrobes. On the first floor there are two large terraces with sea and mountain views and between the

two terraces there is a space where a study area can be located. The garage space of 58 m2 has space for two large cars, the property also has a storage room of 18m2. The communal area of the urbanization has a well-kept garden and a swimming pool. Located in a quiet area of Faro de Cullera and close to the beach, but with many shops and services around, it is an ideal place to enjoy your holidays or to live all year round. If you are interested in this property, need more information or would like to make an appointment, please do not hesitate to contact us, we will be delighted to help...