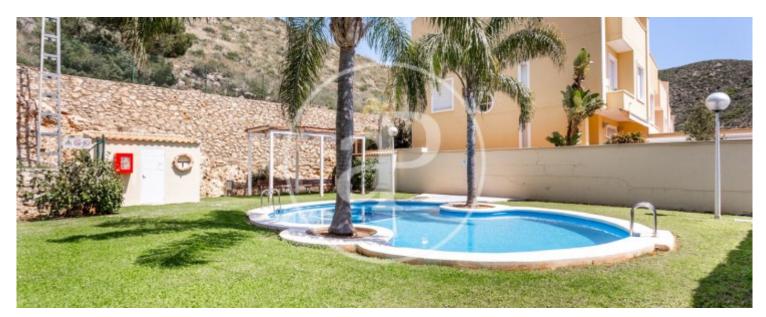

## Semi-detached villa of 126 m2 in the area of Faro de Cullera with 106 m2 of terraces.

Located in a quiet area close to the beach, this bright and spacious property has a ground floor with a living-dining room with access to a large terrace, a guest toilet, and a separate kitchen with access to another terrace, where there is a barbecue area. On the first floor is the sleeping area with three double bedrooms, the master bedroom has a dressing room and en-suite bathroom and there is a second bathroom that serves the other two bedrooms. All the bedrooms have fitted wardrobes. On the first floor there are two large terraces with sea and mountain views and between the

two terraces there is a space where a study area can be located. The garage space of 58 m2 has space for two large cars, the property also has a storage room of 18m2. The communal area of the urbanization has a well-kept garden and a swimming pool. Located in a quiet area of Faro de Cullera and close to the beach, but with many shops and services around, it is an ideal place to enjoy your holidays or to live all year round. If you are interested in this property, need more information or would like to make an appointment, please do not hesitate to contact us, we will be delighted to help...