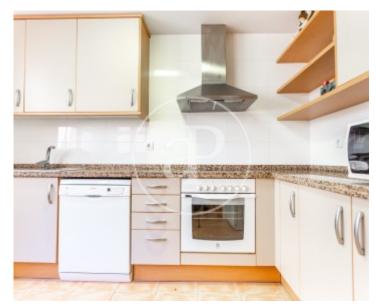

## Semi-detached villa of 126 m2 in the area of Faro de Cullera with 106 m2 of terraces.

Located in a quiet area close to the beach, this bright and spacious property has a ground floor with a living-dining room with access to a large terrace, a guest toilet, and a separate kitchen with access to another terrace, where there is a barbecue area. On the first floor is the sleeping area with three double bedrooms, the master bedroom has a dressing room and en-suite bathroom and there is a second bathroom that serves the other two bedrooms. All the bedrooms have fitted wardrobes. On the first floor there are two large terraces with sea and mountain views and between the