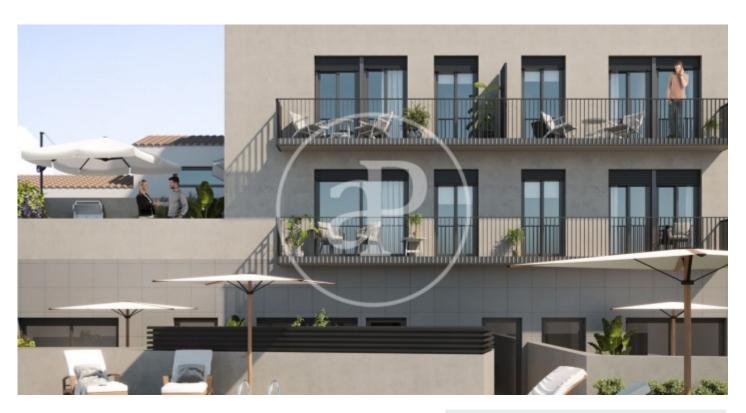

## New building (work) for sale with Terrace in Cornella

Cornellá Central is an exclusive development of 8 luxury homes located in the centre of Cornellá? de Llobregat, one of the best connected cities to the metropolis of Barcelona. Spacious, bright and exterior homes. With large bedrooms with dressing room and direct access to the terrace. Each unit is equipped with domotic elements in order to provide its inhabitants with comfort and security. The car park has individual electrical sockets and parking spaces for motorbikes. The project consists of eight fantastic units, with garden, terrace and/or balcony, as well as twelve spacious parking spaces, storage room and a communal swimming pool and garden, an oasis just a few minutes from Barcelona. Contact us to find out more about the project.

## **FEATURES**

Surface 91 m<sup>2</sup> / 15 m<sup>2</sup> terrace

- 3 Rooms
- 2 Toilets
- ✓ Boxroom
- ✓ AACC
- Terrace
- Backyard
- ✓ Pool
- Lift
- ✓ Has parking

Price 405,000 €

(Cornellà) Ref: ONB2203002