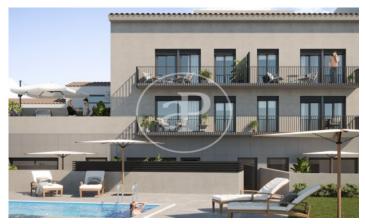

## New building (work) for sale with Terrace in Cornella

Cornellá Central is an exclusive development of 8 luxury homes located in the centre of Cornellá? de Llobregat, one of the best connected cities to the metropolis of Barcelona. Spacious, bright and exterior homes. With large bedrooms with dressing room and direct access to the terrace. Each unit is equipped with domotic elements in order to provide its inhabitants with comfort and security. The car park has individual electrical sockets and parking spaces for motorbikes. The project consists of eight fantastic units, with garden, terrace and/or balcony, as well as twelve spacious parking spaces, storage room and a communal swimming pool and garden, an oasis just a few minutes from Barcelona. Contact us to find out more about the project.

## **FEATURES**

Surface 91 m<sup>2</sup> / 15 m<sup>2</sup> terrace

- 3 Rooms
- 2 Toilets
- ✓ Boxroom
- ✓ AACC
- Terrace
- Backyard
- ✓ Pool
- Lift
- ✓ Has parking

Price 405,000 €

(Cornellà) Ref: ONB2203002