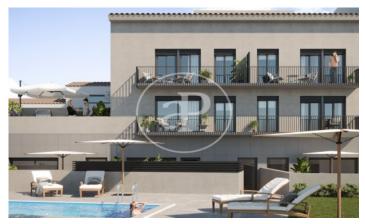

## New building (work) for sale with Terrace in Cornella

Cornellá Central is an exclusive development of 8 luxury homes located in the centre of Cornellá? de Llobregat, one of the best connected cities to the metropolis of Barcelona. Spacious, bright and exterior homes. With large bedrooms with dressing room and direct access to the terrace. Each unit is equipped with domotic elements in order to provide its inhabitants with comfort and security. The car park has individual electrical sockets and parking spaces for motorbikes. The project consists of eight fantastic units, with garden, terrace and/or balcony, as well as twelve spacious parking spaces, storage room and a communal swimming pool and garden, an oasis just a few minutes from Barcelona. Contact us to find out more about the project.

## **FEATURES**

Surface 107 m<sup>2</sup> / 17 m<sup>2</sup> terrace

- 3 Rooms
- 2 Toilets
- ✓ Boxroom
- ✓ AACC
- ✓ Terrace
- Backyard
- ✓ Pool
- ✓ Lift
- ✓ Has parking

Price 430,000 €

(Cornellà) Ref: ONB2203002