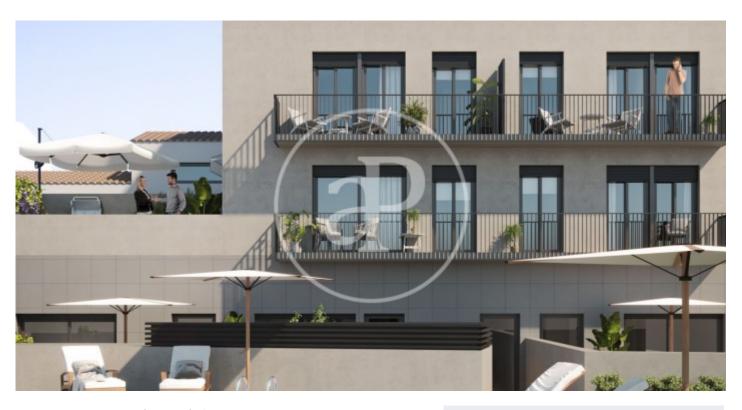

## New building (work) for sale with Terrace in Cornella

Cornellá Central is an exclusive development of 8 luxury homes located in the centre of Cornellá? de Llobregat, one of the best connected cities to the metropolis of Barcelona. Spacious, bright and exterior homes. With large bedrooms with dressing room and direct access to the terrace. Each unit is equipped with domotic elements in order to provide its inhabitants with comfort and security. The car park has individual electrical sockets and parking spaces for motorbikes. The project consists of eight fantastic units, with garden, terrace and/or balcony, as well as twelve spacious parking spaces, storage room and a communal swimming pool and garden, an oasis just a few minutes from Barcelona. Contact us to find out more about the project.

## **FEATURES**

Surface 107 m<sup>2</sup> / 17 m<sup>2</sup> terrace

- 3 Rooms
- 2 Toilets
- ✓ Boxroom
- ✓ AACC
- ✓ Terrace
- Backyard
- ✓ Pool
- ✓ Lift
- ✓ Has parking

Price 430,000 €

(Cornellà) Ref: ONB2203002