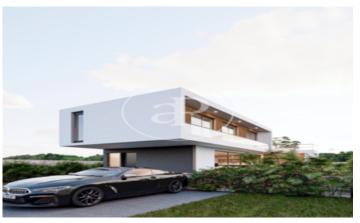

## New building (work) for sale with Terrace in Corinto (Corinto - Almarda)

new building (work) with Terrace and views in Corinto, Corinto - Almarda., swimming pool, parking space, air conditioning, fitted wardrobes, laundry room and heating.

## Corinto - Almarda / Corinto

Surface 170 m² - 170 m² Units 4 Completion Q4 2024

- ✓ Views
- ✓ Heating
- ✓ AACC
- ✓ Terrace
- ✓ Pool
- ✓ Has parking

Price from 495,000 €

(Corinto) Ref: ONV2403003