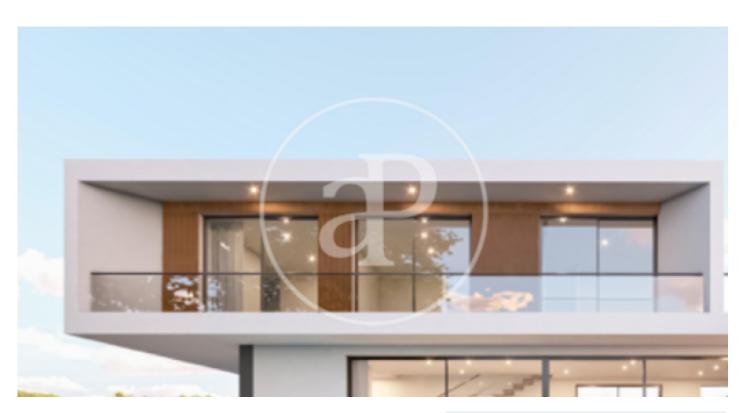

## New building (work) for sale with Terrace in Corinto (Corinto - Almarda)

new building (work) with Terrace and views in Corinto, Corinto - Almarda., swimming pool, parking space, air conditioning, fitted wardrobes, laundry room and heating.

## Corinto - Almarda / Corinto

Surface 170 m² - 170 m² Units 4 Completion Q4 2024

- ✓ Views
- ✓ Heating
- ✓ AACC
- ✓ Terrace
- ✓ Pool
- ✓ Has parking

Price from 495,000 €

(Corinto) Ref: ONV2403003