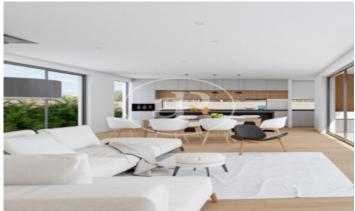

## New building (work) for sale with Terrace in Corinto (Corinto - Almarda)

new building (work) with Terrace and views in Corinto, Corinto - Almarda., swimming pool, parking space, air conditioning, fitted wardrobes, laundry room and heating.

## Corinto - Almarda / Corinto

Surface 170 m² - 170 m² Units 4 Completion Q4 2024

- ✓ Views
- ✓ Heating
- ✓ AACC
- ✓ Terrace
- ✓ Pool
- ✓ Has parking

Price from 495,000 €

(Corinto) Ref: ONV2403003