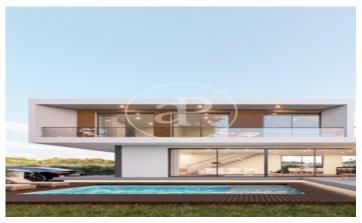

## New building (work) for sale with Terrace in Corinto (Corinto - Almarda)

new building (work) with Terrace and views in Corinto, Corinto - Almarda., swimming pool, parking space, air conditioning, fitted wardrobes, laundry room and heating.

## Corinto - Almarda / Corinto

Surface 170 m² - 170 m² Units 4 Completion Q4 2024

- ✓ Views
- ✓ Heating
- ✓ AACC
- ✓ Terrace
- ✓ Pool
- ✓ Has parking

Price from 495,000 €

(Corinto) Ref: ONV2403003