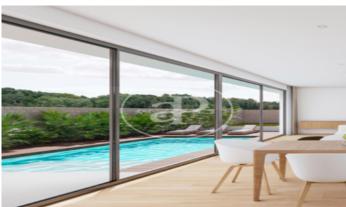

## New building (work) for sale with Terrace in Corinto (Corinto - Almarda)

new building (work) with Terrace and views in Corinto, Corinto - Almarda., swimming pool, parking space, air conditioning, fitted wardrobes, laundry room and heating.

## Corinto - Almarda / Corinto

Surface 170 m² - 170 m² Units 4 Completion Q4 2024

- ✓ Views
- ✓ Heating
- ✓ AACC
- ✓ Terrace
- ✓ Pool
- ✓ Has parking

Price from 495,000 €

(Corinto) Ref: ONV2403003