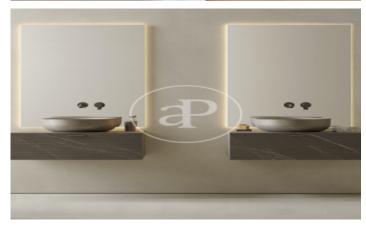

## New building (work) for sale with Terrace in Corinto (Corinto - Almarda)

new building (work) with Terrace and views in Corinto, Corinto - Almarda., swimming pool, parking space, air conditioning, fitted wardrobes, laundry room and heating.

## Corinto - Almarda / Corinto

Surface 170 m² - 170 m² Units 4 Completion Q4 2024

- ✓ Views
- ✓ Heating
- ✓ AACC
- ✓ Terrace
- ✓ Pool
- ✓ Has parking

Price from 495,000 €

(Corinto) Ref: ONV2403003