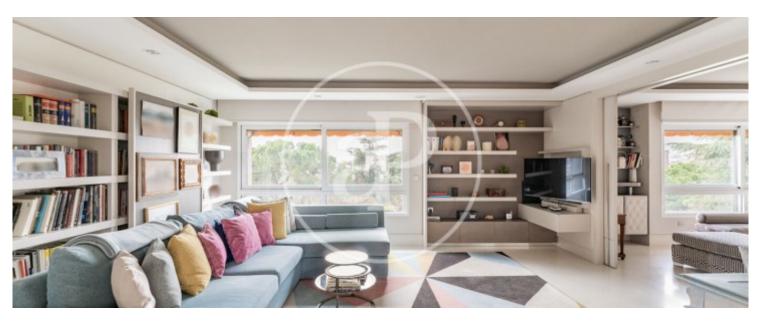

## Stunning penthouse - duplex with terrace renovated with excellent qualities.

It is located in one of the best areas of Arturo Soria, in an urbanization with communal pool and gardens. The property is located on the fourth and last floor, with 468 m<sup>2</sup> of constructed area, of which 272 m<sup>2</sup> are living space. On the second floor we find a large hall, 4 bedrooms with 4 bathrooms, living room divided into several rooms with a magnificent light, dining room and fully furnished kitchen. On the upper floor which is accessed by a wonderful staircase we find a glazed living room, a large and cozy terrace of 160m2 overlooking Madrid city and a dining room. The reform has been done with great taste and affection, choosing high quality materials, giving a very cozy touch to all the rooms. The price includes two parking spaces and a storage room. Can you imagine living here?