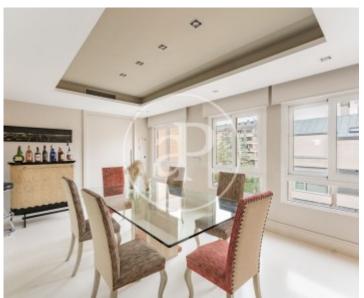

## Stunning penthouse - duplex with terrace renovated with excellent qualities.

It is located in one of the best areas of Arturo Soria, in an urbanization with communal pool and gardens. The property is located on the fourth and last floor, with 468 m<sup>2</sup> of constructed area, of which 272 m<sup>2</sup> are living space. On the second floor we find a large hall, 4 bedrooms with 4 bathrooms, living room divided into several rooms with a magnificent light, dining room and fully furnished kitchen. On the upper floor which is accessed by a wonderful staircase we find a glazed living room, a large and cozy terrace of 160m2 overlooking Madrid city and a dining room. The reform has been done with great taste and affection, choosing high quality materials, giving a very cozy touch to all the rooms. The price includes two parking spaces and a storage room. Can you imagine living here?