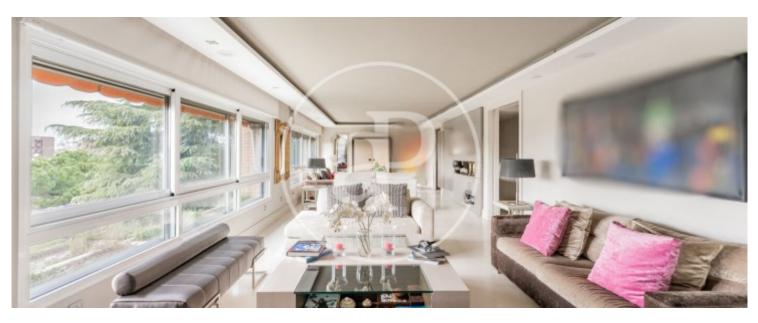

## Stunning penthouse - duplex with terrace renovated with excellent qualities.

It is located in one of the best areas of Arturo Soria, in an urbanization with communal pool and gardens. The property is located on the fourth and last floor, with 468 m<sup>2</sup> of constructed area, of which 272 m<sup>2</sup> are living space. On the second floor we find a large hall, 4 bedrooms with 4 bathrooms, living room divided into several rooms with a magnificent light, dining room and fully furnished kitchen. On the upper floor which is accessed by a wonderful staircase we find a glazed living room, a large and cozy terrace of 160m2 overlooking Madrid city and a dining room. The reform has been done with great taste and affection, choosing high quality materials, giving a very cozy touch to all the rooms. The price includes two parking spaces and a storage room. Can you imagine living here?