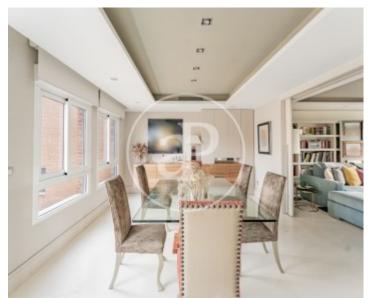

## Stunning penthouse - duplex with terrace renovated with excellent qualities.

It is located in one of the best areas of Arturo Soria, in an urbanization with communal pool and gardens. The property is located on the fourth and last floor, with 468 m<sup>2</sup> of constructed area, of which 272 m<sup>2</sup> are living space. On the second floor we find a large hall, 4 bedrooms with 4 bathrooms, living room divided into several rooms with a magnificent light, dining room and fully furnished kitchen. On the upper floor which is accessed by a wonderful staircase we find a glazed living room, a large and cozy terrace of 160m2 overlooking Madrid city and a dining room. The reform has been done with great taste and affection, choosing high quality materials, giving a very cozy touch to all the rooms. The price includes two parking spaces and a storage room. Can you imagine living here?