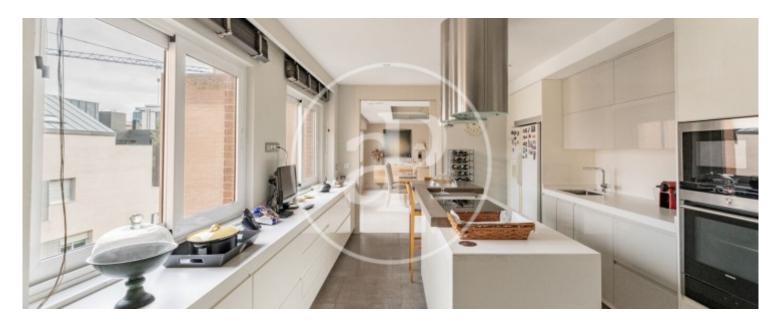

## Stunning penthouse - duplex with terrace renovated with excellent qualities.

It is located in one of the best areas of Arturo Soria, in an urbanization with communal pool and gardens. The property is located on the fourth and last floor, with 468 m<sup>2</sup> of constructed area, of which 272 m<sup>2</sup> are living space. On the second floor we find a large hall, 4 bedrooms with 4 bathrooms, living room divided into several rooms with a magnificent light, dining room and fully furnished kitchen. On the upper floor which is accessed by a wonderful staircase we find a glazed living room, a large and cozy terrace of 160m2 overlooking Madrid city and a dining room. The reform has been done with great taste and affection, choosing high quality materials, giving a very cozy touch to all the rooms. The price includes two parking spaces and a storage room. Can you imagine living here?