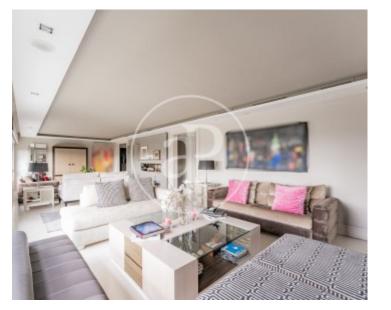

## Stunning penthouse - duplex with terrace renovated with excellent qualities.

It is located in one of the best areas of Arturo Soria, in an urbanization with communal pool and gardens. The property is located on the fourth and last floor, with 468 m<sup>2</sup> of constructed area, of which 272 m<sup>2</sup> are living space. On the second floor we find a large hall, 4 bedrooms with 4 bathrooms, living room divided into several rooms with a magnificent light, dining room and fully furnished kitchen. On the upper floor which is accessed by a wonderful staircase we find a glazed living room, a large and cozy terrace of 160m2 overlooking Madrid city and a dining room. The reform has been done with great taste and affection, choosing high quality materials, giving a very cozy touch to all the rooms. The price includes two parking spaces and a storage room. Can you imagine living here?