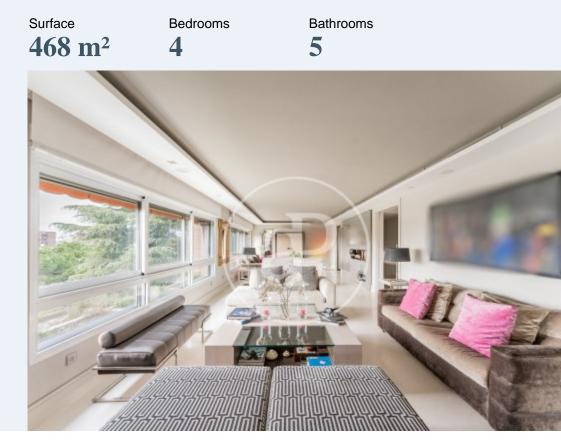

## Stunning penthouse - duplex with terrace renovated with excellent qualities.

It is located in one of the best areas of Arturo Soria, in an urbanization with communal pool and gardens. The property is located on the fourth and last floor, with 468 m<sup>2</sup> of constructed area, of which 272 m<sup>2</sup> are living space. On the second floor we find a large hall, 4 bedrooms with 4 bathrooms, living room divided into several rooms with a magnificent light, dining room and fully furnished kitchen. On the upper floor which is accessed by a wonderful staircase we find a glazed living room, a large and cozy terrace of 160m2 overlooking Madrid city and a dining room. The reform has been done with great taste and affection, choosing high quality materials, giving a very cozy touch to all the rooms. The price includes two parking spaces and a storage room. Can you imagine living here?