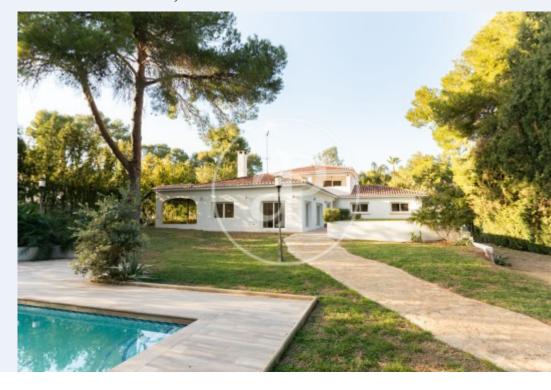

Magnificent Villa of 514m² with large square and very private plot of 1576 m², located in a very quiet street with large swimming pool and consolidated garden in the exclusive urbanization EI Bosque (Chiva). On the main floor we find a spacious and open plan living room distributed in several rooms, with high ceilings and caset fireplace, surrounded by large windows with views and direct access to the garden and porch terrace. Next to the dining area and also with access to the garden, there is a modern and practical kitchen with island and table incorporated in one piece as a continuation of the countertop. The kitchen is very bright thanks to its large windows overlooking the garden and enjoys multiple storage space. The cooking area has a five-burner XXL induction hob and a

small additional support sink (in addition to the main sink with two sinks and professional faucet). Next to the kitchen is a spacious and practical laundry room with access to the outside where we find the barbecue. On the main floor there is a complete bathroom and two double bedrooms, one with built-in closet and the master bedroom, of large size, with dressing room and en suite bathroom with shower and suspended sanitary ware with built-in cistern and air conditioning. In addition, we find a third large open room (previously there were two double bedrooms that could easily be...