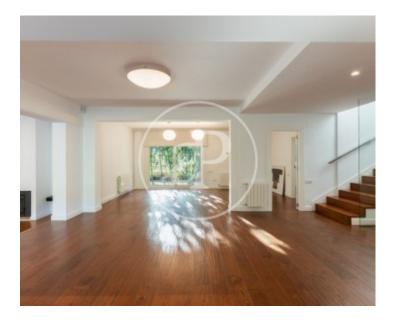

Magnificent Villa of 514m² with large square and very private plot of 1576 m², located in a very quiet street with large swimming pool and consolidated garden in the exclusive urbanization EI Bosque (Chiva). On the main floor we find a spacious and open plan living room distributed in several rooms, with high ceilings and caset fireplace, surrounded by large windows with views and direct access to the garden and porch terrace. Next to the dining area and also with access to the garden, there is a modern and practical kitchen with island and table incorporated in one piece as a continuation of the countertop. The kitchen is very bright thanks to its large windows overlooking the garden and enjoys multiple storage space. The cooking area has a five-burner XXL induction hob and a

small additional support sink (in addition to the main sink with two sinks and professional faucet). Next to the kitchen is a spacious and practical laundry room with access to the outside where we find the barbecue. On the main floor there is a complete bathroom and two double bedrooms, one with built-in closet and the master bedroom, of large size, with dressing room and en suite bathroom with shower and suspended sanitary ware with built-in cistern and air conditioning. In addition, we find a third large open room (previously there were two double bedrooms that could easily be...