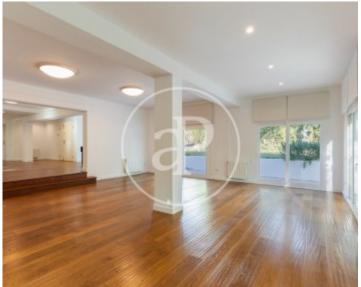

Magnificent Villa of 514m² with large square and very private plot of 1576 m², located in a very quiet street with large swimming pool and consolidated garden in the exclusive urbanization EI Bosque (Chiva). On the main floor we find a spacious and open plan living room distributed in several rooms, with high ceilings and caset fireplace, surrounded by large windows with views and direct access to the garden and porch terrace. Next to the dining area and also with access to the garden, there is a modern and practical kitchen with island and table incorporated in one piece as a continuation of the countertop. The kitchen is very bright thanks to its large windows overlooking the garden and enjoys multiple storage space. The cooking area has a five-burner XXL induction hob and a