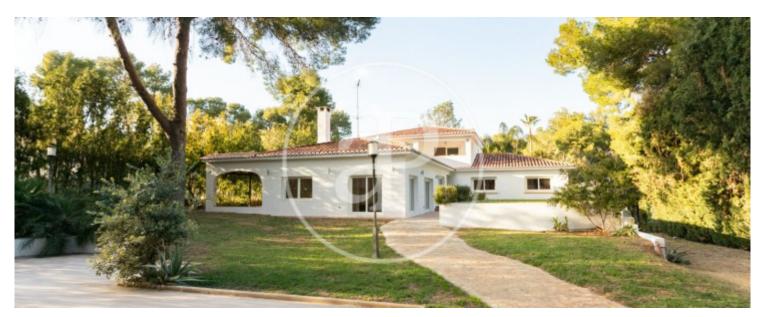

Magnificent Villa of 514m² with large square and very private plot of 1576 m², located in a very quiet street with large swimming pool and consolidated garden in the exclusive urbanization EI Bosque (Chiva). On the main floor we find a spacious and open plan living room distributed in several rooms, with high ceilings and caset fireplace, surrounded by large windows with views and direct access to the garden and porch terrace. Next to the dining area and also with access to the garden, there is a modern and practical kitchen with island and table incorporated in one piece as a continuation of the countertop. The kitchen is very bright thanks to its large windows overlooking the garden and enjoys multiple storage space. The cooking area has a five-burner XXL induction hob and a

small additional support sink (in addition to the main sink with two sinks and professional faucet). Next to the kitchen is a spacious and practical laundry room with access to the outside where we find the barbecue. On the main floor there is a complete bathroom and two double bedrooms, one with built-in closet and the master bedroom, of large size, with dressing room and en suite bathroom with shower and suspended sanitary ware with built-in cistern and air conditioning. In addition, we find a third large open room (previously there were two double bedrooms that could easily be...