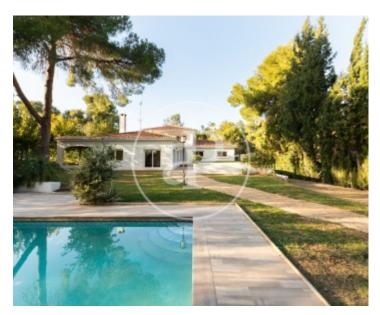

Magnificent Villa of 514m² with large square and very private plot of 1576 m², located in a very quiet street with large swimming pool and consolidated garden in the exclusive urbanization EI Bosque (Chiva). On the main floor we find a spacious and open plan living room distributed in several rooms, with high ceilings and caset fireplace, surrounded by large windows with views and direct access to the garden and porch terrace. Next to the dining area and also with access to the garden, there is a modern and practical kitchen with island and table incorporated in one piece as a continuation of the countertop. The kitchen is very bright thanks to its large windows overlooking the garden and enjoys multiple storage space. The cooking area has a five-burner XXL induction hob and a

small additional support sink (in addition to the main sink with two sinks and professional faucet). Next to the kitchen is a spacious and practical laundry room with access to the outside where we find the barbecue. On the main floor there is a complete bathroom and two double bedrooms, one with built-in closet and the master bedroom, of large size, with dressing room and en suite bathroom with shower and suspended sanitary ware with built-in cistern and air conditioning. In addition, we find a third large open room (previously there were two double bedrooms that could easily be...