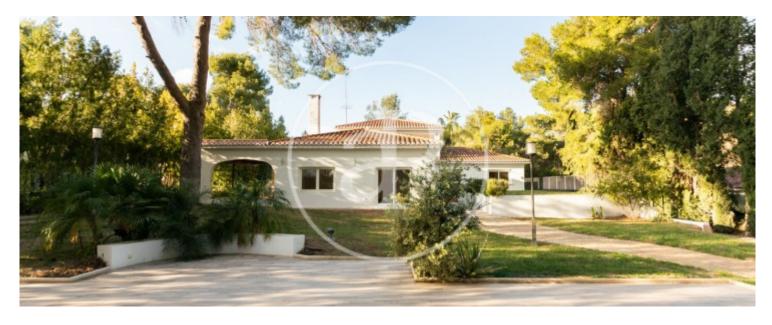

Magnificent Villa of 514m² with large square and very private plot of 1576 m², located in a very quiet street with large swimming pool and consolidated garden in the exclusive urbanization EI Bosque (Chiva). On the main floor we find a spacious and open plan living room distributed in several rooms, with high ceilings and caset fireplace, surrounded by large windows with views and direct access to the garden and porch terrace. Next to the dining area and also with access to the garden, there is a modern and practical kitchen with island and table incorporated in one piece as a continuation of the countertop. The kitchen is very bright thanks to its large windows overlooking the garden and enjoys multiple storage space. The cooking area has a five-burner XXL induction hob and a