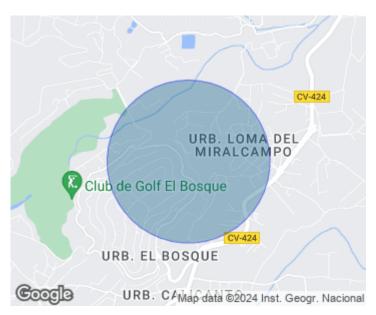

support sink (in addition to the main sink with two sinks and professional faucet). Next to the kitchen is a spacious and practical laundry room with access to the outside where we find the barbecue. On the main floor there is a complete bathroom and two double bedrooms, one with built-in closet and the master bedroom, of large size, with dressing room and en suite bathroom with shower and suspended sanitary ware with built-in cistern and air conditioning. In addition, we find a third large open room (previously there were two double bedrooms that could easily be...

Contact us,

we will be happy to assist you, to offer you more details and information.



Calle Mossen Femades 3, bajo dcha. Ed. Lauria 46002 Valencia T. 96 128 59 65 www.aproperties.es

El Bosque, Chiva REF. VV2401041











Calle Mossen Femades 3, bajo dcha. Ed. Lauria 46002 Valencia T. 96 128 59 65 www.aproperties.es

El Bosque, Chiva REF. VV2401041











Calle Mossen Femades 3, bajo dcha. Ed. Lauria 46002 Valencia T. 96 128 59 65 www.aproperties.es

El Bosque, Chiva REF. VV2401041









Calle Mossen Femades 3, bajo dcha. Ed. Lauria 46002 Valencia T. 96 128 59 65 www.aproperties.es

El Bosque, Chiva REF. VV2401041







The information about any property is not binding to any offer or contract. Any verbal or written declaration made by aProperties with regards to the value or condition of the property should not be considered accurate or factual. The pictures make reference to some parts of the property at the times that they were taken. The areas, dimensions and distances that are given are a