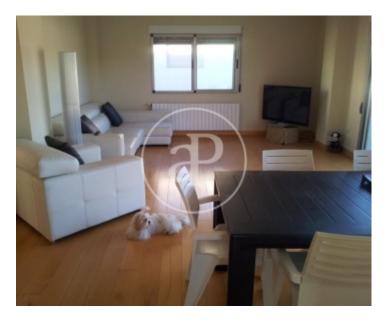

## 300 sqm furnished house with Terrace and views in El Bosque, Chiva.

The property has 3 bedrooms, 2 bathrooms, swimming pool, 1 parking space, air conditioning, fitted wardrobes, laundry room, balcony, garden, heating and storage room.