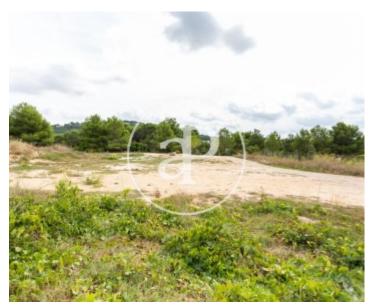

## Land for sale in El Bosque (Chiva)

**Features** 

Price **425,000 €** 

Surface

2,425 m<sup>2</sup>

Contact us, we will be happy to assist you, to offer you more details and information.

Calle Mossen Femades 3, bajo dcha. Ed. Lauria 46002 Valencia T. 96 128 59 65 www.aproperties.es

El Bosque, Chiva REF. VV2210024

Calle Mossen Femades 3, bajo dcha. Ed. Lauria 46002 Valencia T. 96 128 59 65 www.aproperties.es

El Bosque, Chiva REF. VV2210024

The information about any property is not binding to any offer or contract. Any verbal or written declaration made by aProperties with regards to the value or condition of the property should not be considered accurate or factual. The pictures make reference to some parts of the property at the times that they were taken. The areas, dimensions and distances that are given are approximate and should be checked by the client. The images are computer generated and are just an approximate indication of the real appearance of the property; these may change at any time. The information with regards to the property may also change at any time.