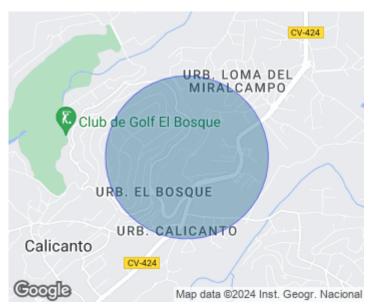

Calle Mossen Femades 3, bajo dcha. Ed. Lauria 46002 Valencia T. 96 128 59 65 www.aproperties.es

El Bosque, Chiva REF. VV2210024

## Land for sale in El Bosque (Chiva)

**Features** 

Price **425,000 €** 

Surface

2,425 m<sup>2</sup>

Contact us, we will be happy to assist you, to offer you more details and information.

Calle Mossen Femades 3, bajo dcha. Ed. Lauria 46002 Valencia T. 96 128 59 65 www.aproperties.es