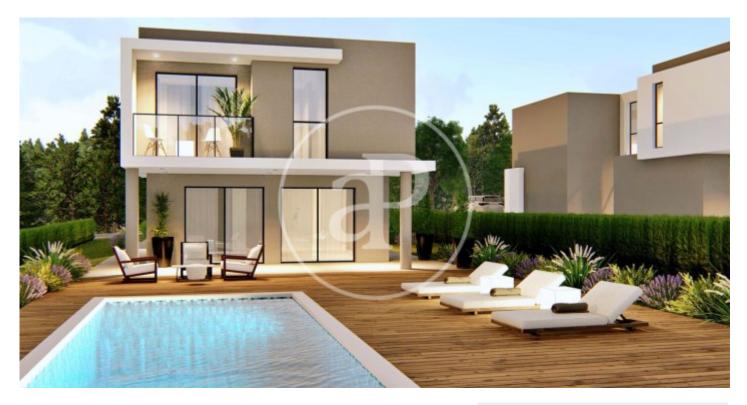

# New building (work) for sale in El Bosque (Chiva)

new building (work) in El Bosque, Chiva. and parking space.

Chiva / El Bosque Unit pr 7 Completion Q3 2023

#### **FEATURES**

Surface 210 m<sup>2</sup> / 1,230 m<sup>2</sup> terrace 4 Rooms 4 Toilets

✓ Has parking

Price 473,000 €

(El Bosque)

Calle Mossen Femades 3, bajo dcha. Ed. Lauria Tel: 96 128 59 65 https://www.aproperties.es