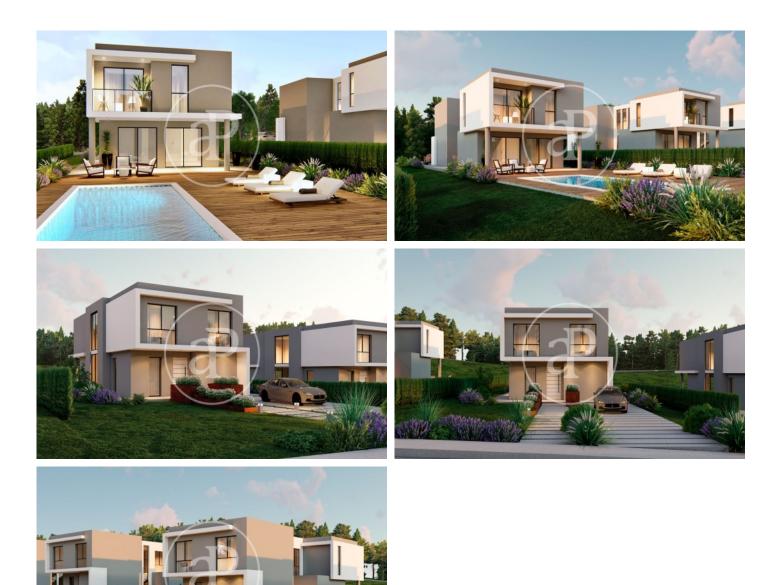

# New building (work) for sale in El Bosque (Chiva)

new building (work) in El Bosque, Chiva. and parking space.

Chiva / El Bosque Unit pr 7 Completion Q3 2023

#### **FEATURES**

Surface 210 m<sup>2</sup> / 1,230 m<sup>2</sup> terrace 4 Rooms 4 Toilets

✓ Has parking

Price 473,000 €

(El Bosque)

Calle Mossen Femades 3, bajo dcha. Ed. Lauria Tel: 96 128 59 65 https://www.aproperties.es

### Ref: ONV2307002

The information about any property is not binding to any offer or contract. Any verbal or written declaration made by aProperties with regards to the value or condition of the property should not be considered accurate or factual. The pictures make reference to some parts of the property at the times that they were taken. The areas, dimensions and distances that are given are approximate and should be checked by the client. The images are computer generated and are just an approximate indication of the real appearance of the property; these may change at any time. The information with regards to the property may also change at any time.