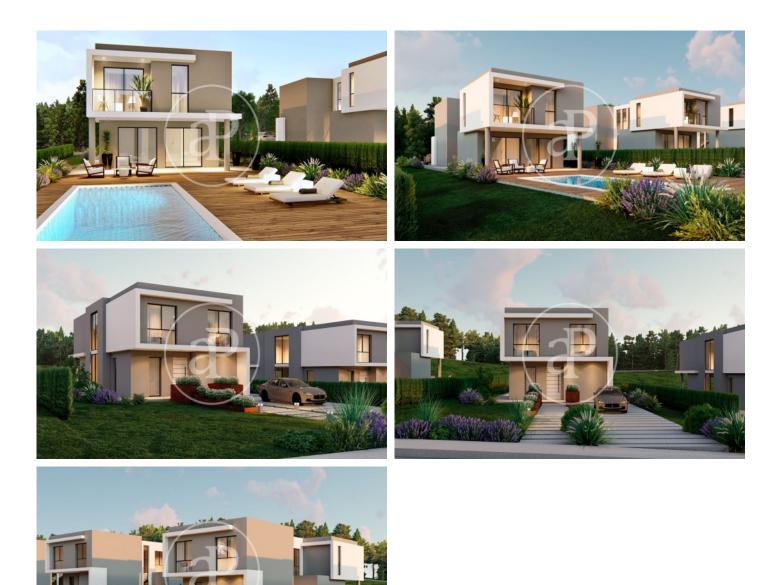

# New building (work) for sale in El Bosque (Chiva)

new building (work) in El Bosque, Chiva. and parking space.

Chiva / El Bosque Unit pr 5 Completion Q3 2023

#### **FEATURES**

Surface 210 m<sup>2</sup> / 1,220 m<sup>2</sup> terrace 4 Rooms 4 Toilets

✓ Has parking

Price 475,000 €

(El Bosque)

Calle Mossen Femades 3, bajo dcha. Ed. Lauria Tel: 96 128 59 65 https://www.aproperties.es