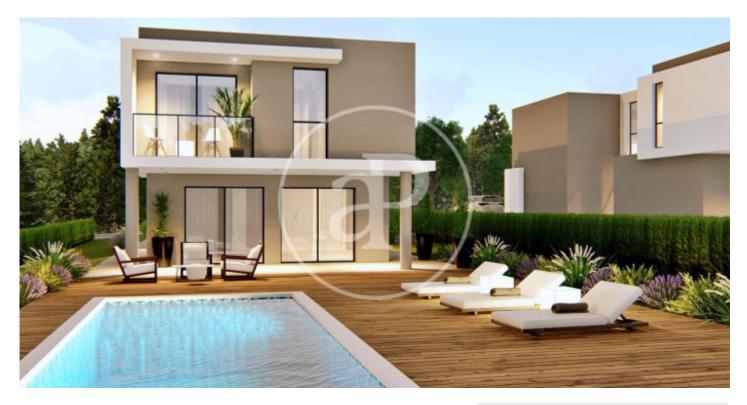

# New building (work) for sale in El Bosque (Chiva)

new building (work) in El Bosque, Chiva. and parking space.

Chiva / El Bosque Unit pr 5 Completion Q3 2023

#### **FEATURES**

Surface 210 m<sup>2</sup> / 1,220 m<sup>2</sup> terrace 4 Rooms 4 Toilets

✓ Has parking

Price 475,000 €

(El Bosque)

Calle Mossen Femades 3, bajo dcha. Ed. Lauria Tel: 96 128 59 65 https://www.aproperties.es