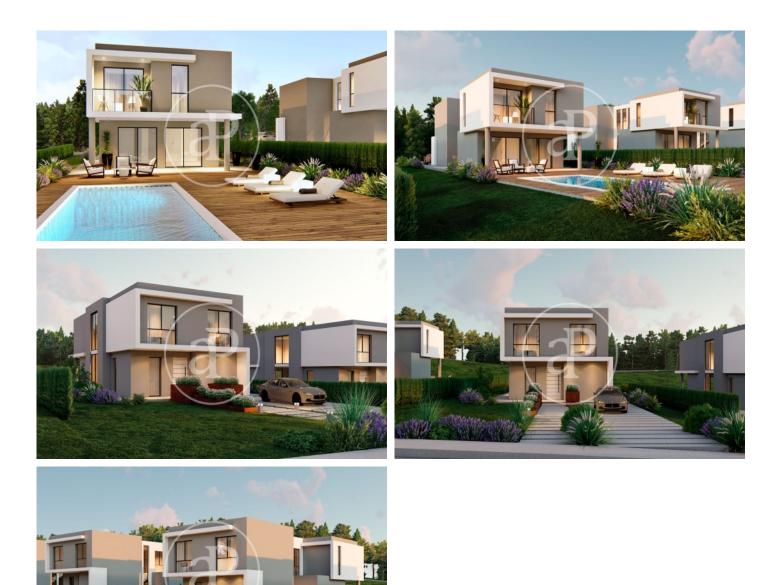

# New building (work) for sale in El Bosque (Chiva)

new building (work) in El Bosque, Chiva. and parking space.

Chiva / El Bosque Unit pr 4 Completion Q3 2023

#### **FEATURES**

Surface 210 m<sup>2</sup> / 1,251 m<sup>2</sup> terrace 4 Rooms 4 Toilets

✓ Has parking

Price 483,000 €

(El Bosque)

Calle Mossen Femades 3, bajo dcha. Ed. Lauria Tel: 96 128 59 65 https://www.aproperties.es