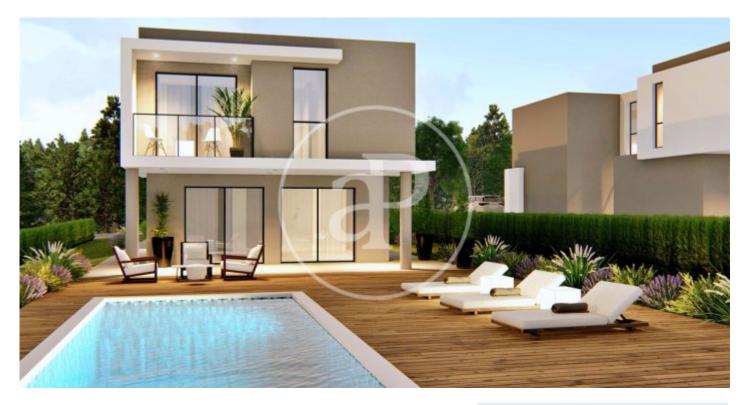

# New building (work) for sale in El Bosque (Chiva)

new building (work) in El Bosque, Chiva. and parking space.

Chiva / El Bosque Unit pr 4 Completion Q3 2023

#### **FEATURES**

Surface 210 m<sup>2</sup> / 1,251 m<sup>2</sup> terrace 4 Rooms 4 Toilets

✓ Has parking

Price 483,000 €

(El Bosque)

Calle Mossen Femades 3, bajo dcha. Ed. Lauria Tel: 96 128 59 65 https://www.aproperties.es