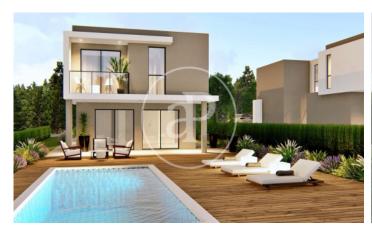

## New building (work) for sale in El Bosque (Chiva)

new building (work) in El Bosque, Chiva. and parking space.

## Chiva / El Bosque

Surface 210 m² - 210 m² Units 7 Completion Q3 2023

✓ Has parking

Price from 468,000 €

Calle Mossen Femades 3, bajo dcha. Ed. Lauria Tel: 96 128 59 65 https://www.aproperties.es

(El Bosque) Ref: ONV2307002

## Units in this development

| Туре  | Unit      | Surface            | Terrace              | Bedrooms | Bathrooms | Price     | State     |
|-------|-----------|--------------------|----------------------|----------|-----------|-----------|-----------|
| House | Principal | 210 m <sup>2</sup> | 1,380 m <sup>2</sup> | 4        | 4         | € 515,000 | Available |
| House | Principal | 210 m <sup>2</sup> | 1,313 m <sup>2</sup> | 4        | 4         | € 499,000 | Available |
| House | Principal | 210 m <sup>2</sup> | 1282                 | 4        | 4         | € 491,000 | Available |
| House | Principal | 210 m <sup>2</sup> | 1,251 m <sup>2</sup> | 4        | 4         | € 483,000 | Available |
| House | Principal | 210 m <sup>2</sup> | 1,220 m <sup>2</sup> | 4        | 4         | € 475,000 | Available |
| House | Principal | 210 m <sup>2</sup> | 1,190 m <sup>2</sup> | 4        | 4         | € 468,000 | Available |
| House | Principal | 210 m <sup>2</sup> | 1,230 m <sup>2</sup> | 4        | 4         | € 473,000 | Reserved  |