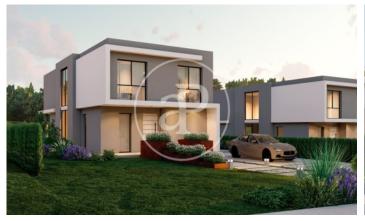

## New building (work) for sale in El Bosque (Chiva)

new building (work) in El Bosque, Chiva. and parking space.

## Chiva / El Bosque

Surface 210 m² - 210 m² Units 7 Completion Q3 2023

✓ Has parking

Price from 468,000 €

Calle Mossen Femades 3, bajo dcha. Ed. Lauria Tel: 96 128 59 65 https://www.aproperties.es

(El Bosque) Ref: ONV2307002

## Units in this development

| Туре  | Unit      | Surface            | Terrace              | Bedrooms | Bathrooms | Price     | State     |
|-------|-----------|--------------------|----------------------|----------|-----------|-----------|-----------|
| House | Principal | 210 m <sup>2</sup> | 1,380 m <sup>2</sup> | 4        | 4         | € 515,000 | Available |
| House | Principal | 210 m <sup>2</sup> | 1,313 m <sup>2</sup> | 4        | 4         | € 499,000 | Available |
| House | Principal | 210 m <sup>2</sup> | 1282                 | 4        | 4         | € 491,000 | Available |
| House | Principal | 210 m <sup>2</sup> | 1,251 m <sup>2</sup> | 4        | 4         | € 483,000 | Available |
| House | Principal | 210 m <sup>2</sup> | 1,220 m <sup>2</sup> | 4        | 4         | € 475,000 | Available |
| House | Principal | 210 m <sup>2</sup> | 1,190 m <sup>2</sup> | 4        | 4         | € 468,000 | Available |
| House | Principal | 210 m <sup>2</sup> | 1,230 m <sup>2</sup> | 4        | 4         | € 473,000 | Reserved  |