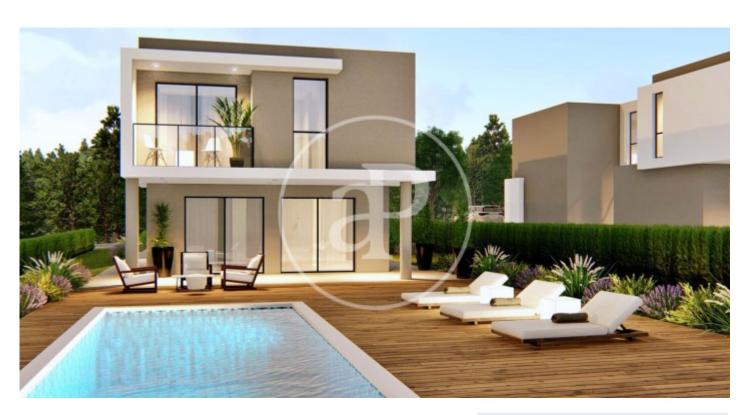

## New building (work) for sale in El Bosque (Chiva)

new building (work) in El Bosque, Chiva. and parking space.

## Chiva / El Bosque

Surface 210 m² - 210 m² Units 7 Completion Q3 2023

✓ Has parking

Price from 468,000 €

Calle Mossen Femades 3, bajo dcha. Ed. Lauria Tel: 96 128 59 65 https://www.aproperties.es

(El Bosque) Ref: ONV2307002

## Units in this development

| Туре  | Unit      | Surface            | Terrace              | Bedrooms | Bathrooms | Price     | State     |
|-------|-----------|--------------------|----------------------|----------|-----------|-----------|-----------|
| House | Principal | 210 m <sup>2</sup> | 1,380 m <sup>2</sup> | 4        | 4         | € 515,000 | Available |
| House | Principal | 210 m <sup>2</sup> | 1,313 m <sup>2</sup> | 4        | 4         | € 499,000 | Available |
| House | Principal | 210 m <sup>2</sup> | 1282                 | 4        | 4         | € 491,000 | Available |
| House | Principal | 210 m <sup>2</sup> | 1,251 m <sup>2</sup> | 4        | 4         | € 483,000 | Available |
| House | Principal | 210 m <sup>2</sup> | 1,220 m <sup>2</sup> | 4        | 4         | € 475,000 | Available |
| House | Principal | 210 m <sup>2</sup> | 1,190 m <sup>2</sup> | 4        | 4         | € 468,000 | Available |
| House | Principal | 210 m <sup>2</sup> | 1,230 m <sup>2</sup> | 4        | 4         | € 473,000 | Reserved  |