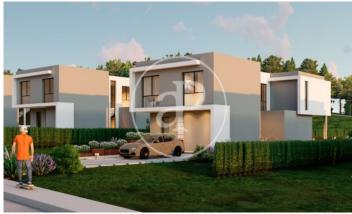

## New building (work) for sale in El Bosque (Chiva)

new building (work) in El Bosque, Chiva. and parking space.

## Chiva / El Bosque

Surface 210 m² - 210 m² Units 7 Completion Q3 2023

✓ Has parking

Price from 468,000 €

Calle Mossen Femades 3, bajo dcha. Ed. Lauria Tel: 96 128 59 65 https://www.aproperties.es

(El Bosque) Ref: ONV2307002