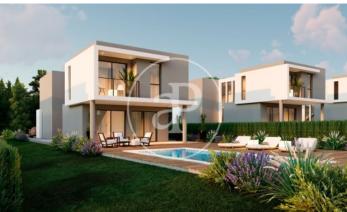

## New building (work) for sale in El Bosque (Chiva)

new building (work) in El Bosque, Chiva. and parking space.

## Chiva / El Bosque

Surface 210 m² - 210 m² Units 7 Completion Q3 2023

✓ Has parking

Price from 468,000 €

Calle Mossen Femades 3, bajo dcha. Ed. Lauria Tel: 96 128 59 65 https://www.aproperties.es

(El Bosque) Ref: ONV2307002

## Units in this development

| Туре  | Unit      | Surface            | Terrace              | Bedrooms | Bathrooms | Price     | State     |
|-------|-----------|--------------------|----------------------|----------|-----------|-----------|-----------|
| House | Principal | 210 m <sup>2</sup> | 1,380 m <sup>2</sup> | 4        | 4         | € 515,000 | Available |
| House | Principal | 210 m <sup>2</sup> | 1,313 m <sup>2</sup> | 4        | 4         | € 499,000 | Available |
| House | Principal | 210 m <sup>2</sup> | 1282                 | 4        | 4         | € 491,000 | Available |
| House | Principal | 210 m <sup>2</sup> | 1,251 m <sup>2</sup> | 4        | 4         | € 483,000 | Available |
| House | Principal | 210 m <sup>2</sup> | 1,220 m <sup>2</sup> | 4        | 4         | € 475,000 | Available |
| House | Principal | 210 m <sup>2</sup> | 1,190 m <sup>2</sup> | 4        | 4         | € 468,000 | Available |
| House | Principal | 210 m <sup>2</sup> | 1,230 m <sup>2</sup> | 4        | 4         | € 473,000 | Reserved  |