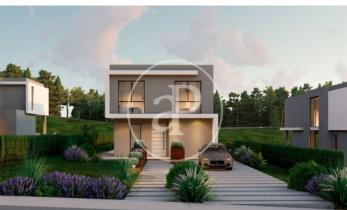

## New building (work) for sale in El Bosque (Chiva)

new building (work) in El Bosque, Chiva. and parking space.

## Chiva / El Bosque

Surface 210 m² - 210 m² Units 7 Completion Q3 2023

✓ Has parking

Price from 468,000 €

Calle Mossen Femades 3, bajo dcha. Ed. Lauria Tel: 96 128 59 65 https://www.aproperties.es

(El Bosque) Ref: ONV2307002