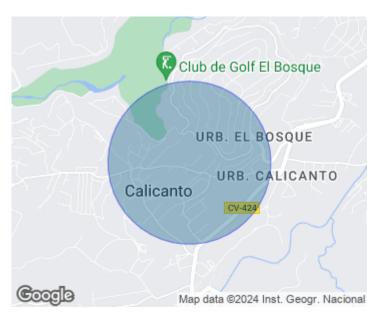

Security

✓ Concierge ✓ Has parking

Price

450,000 €

Surface Plot surface **Bedrooms**  $700 \text{ m}^2$  $1,607 \text{ m}^2$ 

Beautiful villa located in one of the most exclusive urbanizations of the city of Valencia, surrounded by pine forest, a unique natural landscape, and just twenty kilometers from Valencia and 15 from the airport, very well connected by highways. The urbanization has a golf course, social club with swimming pool, several restaurants and private security 24 hours a day by vehicle patrols and access barrier to the urbanization and a single access, probably the most beautiful and safest place in Valencia. The house has a living room of about 50 mt2 at two heights, being the lowest very cozy to share with the family around the fantastic fireplace that has in the winter days, also has 6 rooms two of them type suite and 4 doubles, the very spacious kitchen of about 40 m2 and very large terraces one at the