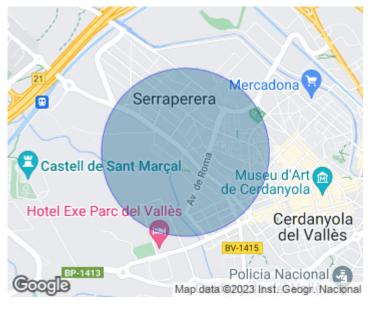

Cerdanyola del Vallès

**REF. VSC2302006** 

**Features** 

# **Terraced house for sale in Serraparera**

Price **380,000 €** 

## aProperties Real Estate presents an excellent house in impeccable condition in a privileged area of Cerdanyola, specifically in Serraparera.

The area of Serraparera is in an incredible location, just minutes from the city center, stores, services, schools, universities, etc.. At our fingertips we find everything we need to enjoy our fantastic property. Distributed on 2 levels, the property stands out for its comfort, spaciousness, brightness and practicality. Just enter this house we access a private garden / terrace where you can enjoy fantastic evenings with the family. The house has a living room with endless possibilities, large kitchen with table for 6 people - fully equipped with access to another dining room (multipurpose room), 2 large double bedrooms and a bathroom. Continuing our tour down the stairs we find a superb multipurpose room, ideal as a bedroom, office, games room, etc.. It has a complete bathroom to give service. Do not hesitate to contact us to find your new home.