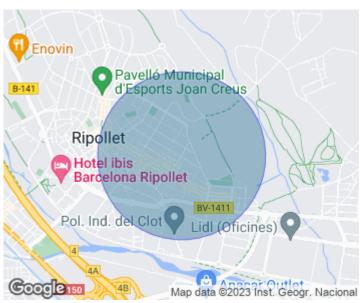

# **Duplex penthouse for sale with pool** and terraces in Ripollet

# aProperties is pleased to market exclusively, this magnificent home that we present today.

Spacious and bright duplex penthouse of 131 m2 and two sunny terraces (15m2 and 16m2) and with unobstructed views, totally exterior and south facing, located in one of the best areas of Ripollet and in a wonderful communal area with swimming pool and playground. We begin our tour on the second floor, finding the hall that separates the night area of the day, and shared in the same with a fantastic bathroom. The night area consists of two double and exterior bedrooms. one of them with fitted closets, and if we go to the day area first we find a spacious living room and dining