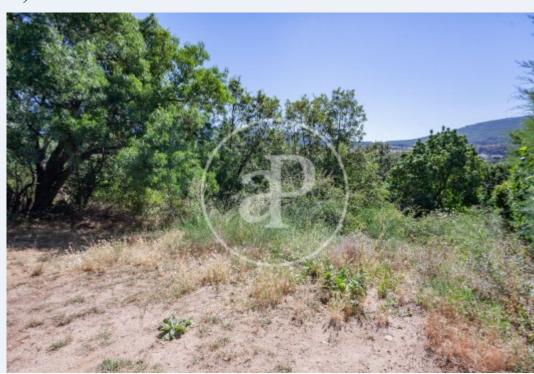

## URBAN LAND UNCONSOLIDATED AND SEGREGABLE IN CERCEDILLA Nice plot segregable up to 3 units.

It borders with the partial plan of Navalcaballo. Unconsolidated urban land because they have not yet finished to carry the facilities. Once made the necessary setbacks for private access, the plot of 1.560m2 of surface, has a buildable area: 503,70 m2 and a plot occupancy of 457,90m2. The type of building planned is single-family with 2 floors. Can you imagine living here?