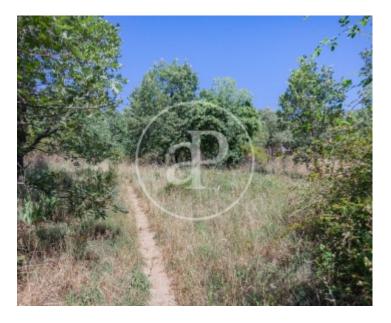

## URBAN LAND UNCONSOLIDATED AND SEGREGABLE IN CERCEDILLA Nice plot segregable up to 3 units.

It borders with the partial plan of Navalcaballo. Unconsolidated urban land because they have not yet finished to carry the facilities. Once made the necessary setbacks for private access, the plot of 1.560m2 of surface, has a buildable area: 503,70 m2 and a plot occupancy of 457,90m2. The type of building planned is single-family with 2 floors. Can you imagine living here?