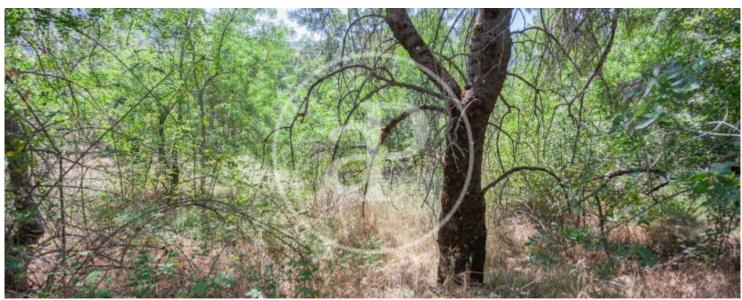

## URBAN LAND UNCONSOLIDATED AND SEGREGABLE IN CERCEDILLA Nice plot segregable up to 3 units.

It borders with the partial plan of Navalcaballo. Unconsolidated urban land because they have not yet finished to carry the facilities. Once made the necessary setbacks for private access, the plot of 1.560m2 of surface, has a buildable area: 503,70 m2 and a plot occupancy of 457,90m2. The type of building planned is single-family with 2 floors. Can you imagine living here?