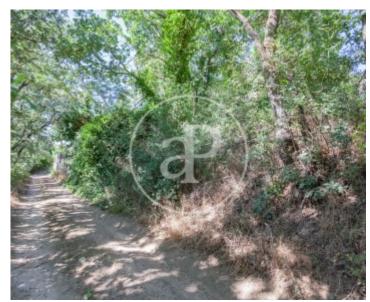

## URBAN LAND UNCONSOLIDATED AND SEGREGABLE IN CERCEDILLA Nice plot segregable up to 3 units.

It borders with the partial plan of Navalcaballo. Unconsolidated urban land because they have not yet finished to carry the facilities. Once made the necessary setbacks for private access, the plot of 1.560m2 of surface, has a buildable area: 503,70 m2 and a plot occupancy of 457,90m2. The type of building planned is single-family with 2 floors. Can you imagine living here?