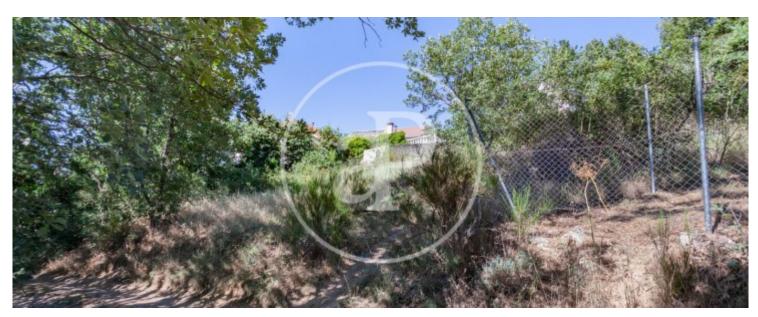

## URBAN LAND UNCONSOLIDATED AND SEGREGABLE IN CERCEDILLA Nice plot segregable up to 3 units.

It borders with the partial plan of Navalcaballo. Unconsolidated urban land because they have not yet finished to carry the facilities. Once made the necessary setbacks for private access, the plot of 1.560m2 of surface, has a buildable area: 503,70 m2 and a plot occupancy of 457,90m2. The type of building planned is single-family with 2 floors. Can you imagine living here?