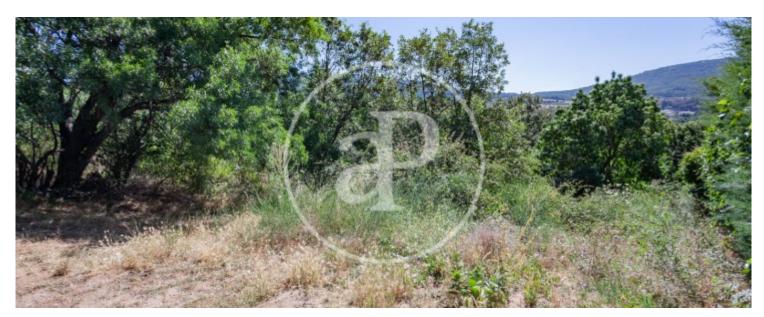

## URBAN LAND UNCONSOLIDATED AND SEGREGABLE IN CERCEDILLA Nice plot segregable up to 3 units.

It borders with the partial plan of Navalcaballo. Unconsolidated urban land because they have not yet finished to carry the facilities. Once made the necessary setbacks for private access, the plot of 1.560m2 of surface, has a buildable area: 503,70 m2 and a plot occupancy of 457,90m2. The type of building planned is single-family with 2 floors. Can you imagine living here?