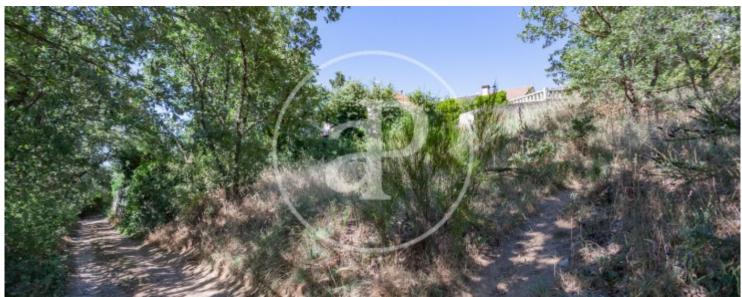

## URBAN LAND UNCONSOLIDATED AND SEGREGABLE IN CERCEDILLA Nice plot segregable up to 3 units.

It borders with the partial plan of Navalcaballo. Unconsolidated urban land because they have not yet finished to carry the facilities. Once made the necessary setbacks for private access, the plot of 1.560m2 of surface, has a buildable area: 503,70 m2 and a plot occupancy of 457,90m2. The type of building planned is single-family with 2 floors. Can you imagine living here?