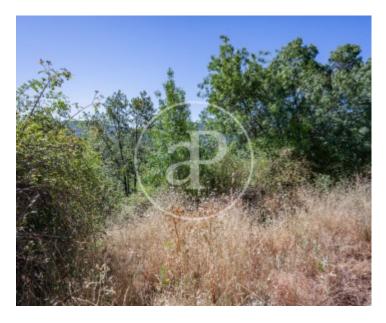

## URBAN LAND UNCONSOLIDATED AND SEGREGABLE IN CERCEDILLA Nice plot segregable up to 3 units.

It borders with the partial plan of Navalcaballo. Unconsolidated urban land because they have not yet finished to carry the facilities. Once made the necessary setbacks for private access, the plot of 1.560m2 of surface, has a buildable area: 503,70 m2 and a plot occupancy of 457,90m2. The type of building planned is single-family with 2 floors. Can you imagine living here?