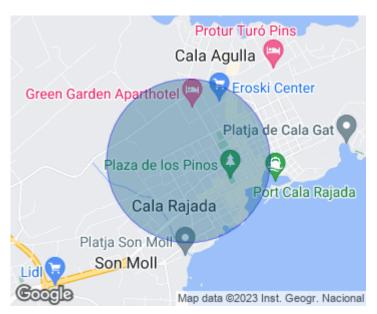

t access to the terrace. located in the front part of the property, the

other two bedrooms, next to the hall share a complete bathroom. The whole flat is finished in neutral colours, the kitchen has a modern design with base units and Bosch appliances, the flooring is off-white in large format porcelain stoneware, the interior carpentry is white lacquered wood, except the exterior windows and doors which are aluminium with double glazing and aluminium shutters in the bedrooms in grey, which provides a modern and minimalist ambience. In both bathrooms there is underfloor heating, the air conditioning is by air and independent for each room, and the laundry room...

#### Contact us,

we will be happy to assist you, to offer you more details and information.



#### **REF. VPM2305006**











APROPERTIES REAL ESTATE

Calle Unió 9 07001 Palma T. 871 16 01 60 www.aproperties.es

## Cala Ratjada, Capdepera

**REF. VPM2305006** 













#### **REF. VPM2305006**











REF. VPM2305006







The information about any property is not binding to any offer or contract. Any verbal or written declaration made by aProperties with regards to the value or condition of the property should not be considered accurate or factual. The pictures make reference to some parts of the property at the times that they were taken. The areas, dimensions and distances that are given are approximate and should be checked by the client. The images are computer generated and are just an approximate indication of the real appearance of the property; these may change at any time. The information