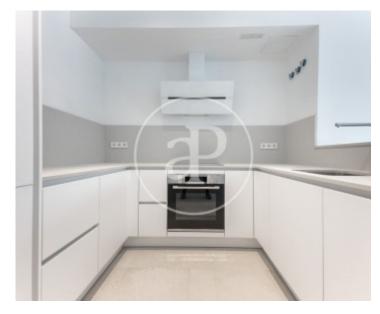

other two bedrooms, next to the hall share a complete bathroom. The whole flat is finished in neutral colours, the kitchen has a modern design with base units and Bosch appliances, the flooring is off-white in large format porcelain stoneware, the interior carpentry is white lacquered wood, except the exterior windows and doors which are aluminium with double glazing and aluminium shutters in the bedrooms in grey, which provides a modern and minimalist ambience. In both bathrooms there is underfloor heating, the air conditioning is by air and independent for each room, and the laundry room...