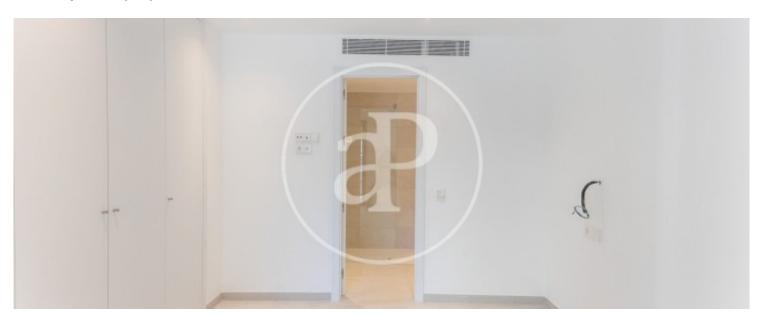

other two bedrooms, next to the hall share a complete bathroom. The whole flat is finished in neutral colours, the kitchen has a modern design with base units and Bosch appliances, the flooring is off-white in large format porcelain stoneware, the interior carpentry is white lacquered wood, except the exterior windows and doors which are aluminium with double glazing and aluminium shutters in the bedrooms in grey, which provides a modern and minimalist ambience. In both bathrooms there is underfloor heating, the air conditioning is by air and independent for each room, and the laundry room...