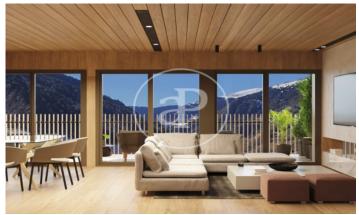

## New construction for sale in GRANDVALIRA

In Andorra, at the foot of the Grandvalira slopes - the largest ski resort in the Pyrenees - and in a place surrounded by nature, you will find Arbres de El Tarter, by Residencial Altavista. An exclusive new development with 49 homes built with the most modern technologies and equipped with the maximum comfort to enjoy the beauty and magic of the Andorran mountains. Arbres de El Tarter was created to provide quality of life to its occupants as it has a privileged location, a luxurious design in keeping with the surrounding environment, a spa, gym and jacuzzi of more than 450 m2 and a landscaped courtyard of more than 200 m2. The homes, of different sizes (between 53 and 413 m2), have a spacious living-dining room with fireplace, open kitchen equipped with the latest technology and high quality materials, terrace and private parking boxes with pre-installation for charging electric vehicles. The building will also have a concierge service for greater security and attention to residents. In addition, Arbres de El Tarter stands out for its efficient, sophisticated and elegant finishes. In this regard, it is worth mentioning the underfloor heating and air-conditioning by a heating n [...]

## **FEATURES**

Surface 105 m<sup>2</sup> / 9 m<sup>2</sup> terrace

- 3 Rooms
- 2 Toilets
- ✓ Views
- Lift
- Heating
- Has parking
- ✓ Boxroom
- ✓ Terrace
- Backyard
- Pool
- ✓ Gym

Price 855,736 €

(Canillo) Ref: ONB2306005