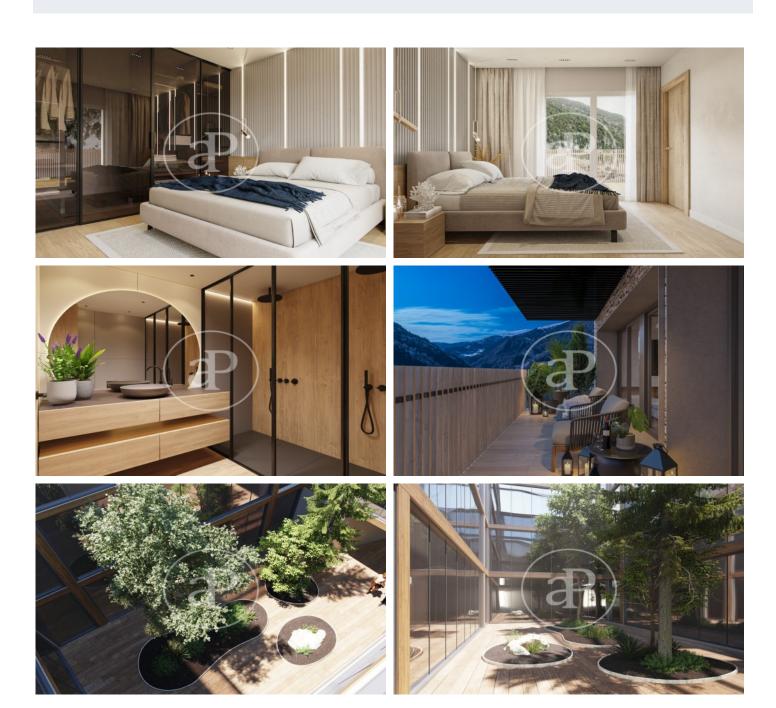

## New construction for sale in GRANDVALIRA

In Andorra, at the foot of the Grandvalira slopes - the largest ski resort in the Pyrenees - and in a place surrounded by nature, you will find Arbres de El Tarter, by Residencial Altavista. An exclusive new development with 49 homes built with the most modern technologies and equipped with the maximum comfort to enjoy the beauty and magic of the Andorran mountains. Arbres de El Tarter was created to provide quality of life to its occupants as it has a privileged location, a luxurious design in keeping with the surrounding environment, a spa, gym and jacuzzi of more than 450 m2 and a landscaped courtyard of more than 200 m2. The homes, of different sizes (between 53 and 413 m2), have a spacious living-dining room with fireplace, open kitchen equipped with the latest technology and high quality materials, terrace and private parking boxes with pre-installation for charging electric vehicles. The building will also have a concierge service for greater security and attention to residents. In addition, Arbres de El Tarter stands out for its efficient, sophisticated and elegant finishes. In this regard, it is worth mentioning the underfloor heating and air-conditioning by a heating n [...]

## **FEATURES**

Surface 86 m<sup>2</sup> / 7 m<sup>2</sup> terrace

- 2 Rooms
- 2 Toilets
- ✓ Views
- ✓ Lift
- Heating
- Has parking
- ✓ Boxroom
- ✓ Terrace
- Backyard
- Pool
- ✓ Gym

Price 784,448 €

(Canillo) Ref: ONB2306005