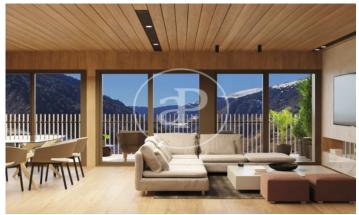

## New construction for sale in GRANDVALIRA

In Andorra, at the foot of the Grandvalira slopes - the largest ski resort in the Pyrenees - and in a place surrounded by nature, you will find Arbres de El Tarter, by Residencial Altavista. An exclusive new development with 49 homes built with the most modern technologies and equipped with the maximum comfort to enjoy the beauty and magic of the Andorran mountains. Arbres de El Tarter was created to provide quality of life to its occupants as it has a privileged location, a luxurious design in keeping with the surrounding environment, a spa, gym and jacuzzi of more than 450 m2 and a landscaped courtyard of more than 200 m2. The homes, of different sizes (between 53 and 413 m2), have a spacious living-dining room with fireplace, open kitchen equipped with the latest technology and high quality materials, terrace and private parking boxes with pre-installation for charging electric vehicles. The building will also have a concierge service for greater security and attention to residents. In addition, Arbres de El Tarter stands out for its efficient, sophisticated and elegant finishes. In this regard, it is worth mentioning the underfloor heating and air-conditioning by a heating n [...]

## **FEATURES**

Surface 77 m<sup>2</sup> / 14 m<sup>2</sup> terrace

- 2 Rooms
- 2 Toilets
- ✓ Views
- ✓ Lift
- Heating
- Has parking
- ✓ Boxroom
- ✓ Terrace
- Backyard
- ✓ Pool
- ✓ Gym

Price 647,433 €

(Canillo) Ref: ONB2306005