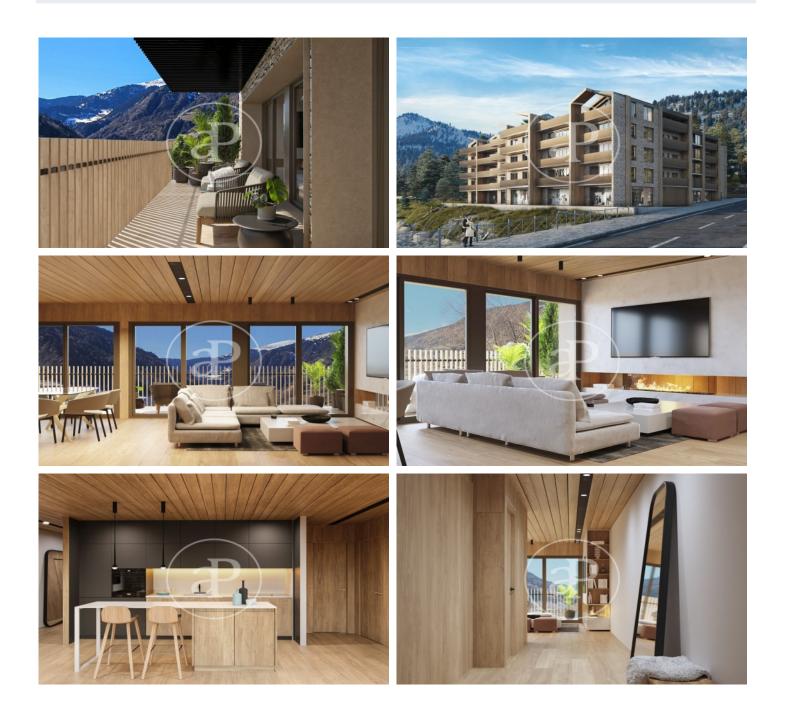

# New construction for sale in GRANDVALIRA

In Andorra, at the foot of the Grandvalira slopes - the largest ski resort in the Pyrenees - and in a place surrounded by nature, you will find Arbres de El Tarter, by Residencial Altavista. An exclusive new development with 49 homes built with the most modern technologies and equipped with the maximum comfort to enjoy the beauty and magic of the Andorran mountains. Arbres de El Tarter was created to provide quality of life to its occupants as it has a privileged location, a luxurious design in keeping with the surrounding environment, a spa, gym and jacuzzi of more than 450 m2 and a landscaped courtyard of more than 200 m2. The homes, of different sizes (between 53 and 413 m2), have a spacious living-dining room with fireplace, open kitchen equipped with the latest technology and high quality materials, terrace and private parking boxes with pre-installation for charging electric vehicles. The building will also have a concierge service for greater security and attention to residents. In addition, Arbres de El Tarter stands out for its efficient, sophisticated and elegant finishes. In this regard, it is worth mentioning the underfloor heating and air-conditioning by a heating n [...]

### FEATURES

Surface 86 m<sup>2</sup> / 7 m<sup>2</sup> terrace 2 Rooms 2 Toilets

- 🗸 Views
- Heating
- Boxroom
- Terrace
- Backyard
- Pool
- 🗸 Gym

Has parking

🗸 Lift

Price 721,456 €

Paseo de Gracia 85 Tel: 93 528 89 08 https://www.aproperties.es