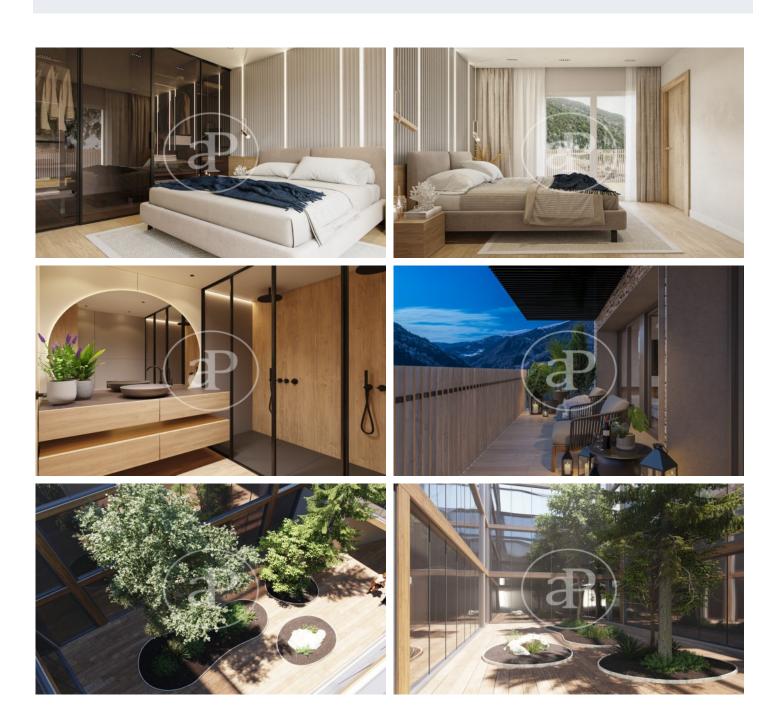

## New construction for sale in GRANDVALIRA

In Andorra, at the foot of the Grandvalira slopes - the largest ski resort in the Pyrenees - and in a place surrounded by nature, you will find Arbres de El Tarter, by Residencial Altavista. An exclusive new development with 49 homes built with the most modern technologies and equipped with the maximum comfort to enjoy the beauty and magic of the Andorran mountains. Arbres de El Tarter was created to provide quality of life to its occupants as it has a privileged location, a luxurious design in keeping with the surrounding environment, a spa, gym and jacuzzi of more than 450 m2 and a landscaped courtyard of more than 200 m2. The homes, of different sizes (between 53 and 413 m2), have a spacious living-dining room with fireplace, open kitchen equipped with the latest technology and high quality materials, terrace and private parking boxes with pre-installation for charging electric vehicles. The building will also have a concierge service for greater security and attention to residents. In addition, Arbres de El Tarter stands out for its efficient, sophisticated and elegant finishes. In this regard, it is worth mentioning the underfloor heating and air-conditioning by a heating n [...]

## FEATURES

Surface 86 m<sup>2</sup> / 7 m<sup>2</sup> terrace

- 2 Rooms
- 2 Toilets
- ✓ Views
- Lift
- Heating
- Has parking
- ✓ Boxroom
- ✓ Terrace
- Backyard
- Pool
- ✓ Gym

Price 704,128 €

(Canillo) Ref: ONB2306005