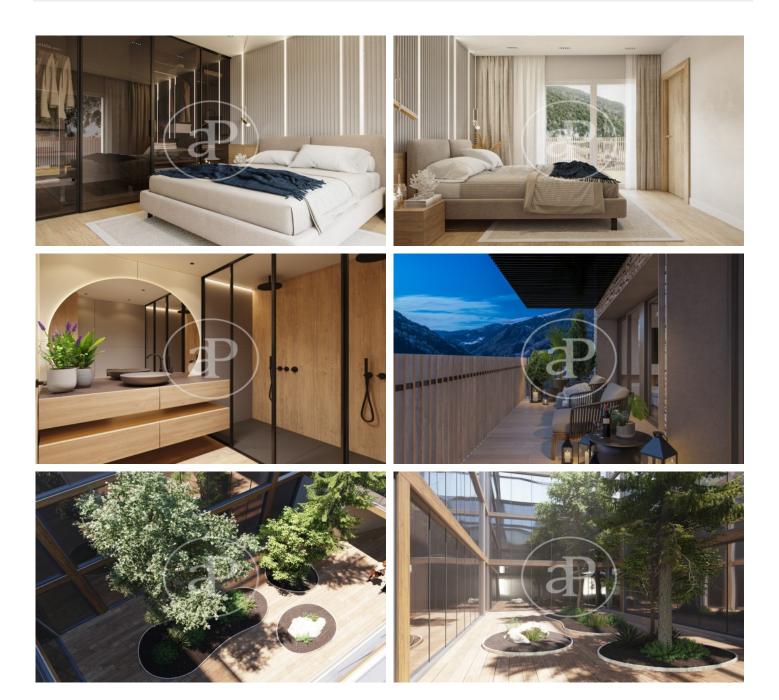

# 

In Andorra, at the foot of the Grandvalira slopes - the largest ski resort in the Pyrenees - and in a place surrounded by nature, you will find Arbres de El Tarter, by Residencial Altavista. An exclusive new development with 49 homes built with the most modern technologies and equipped with the maximum comfort to enjoy the beauty and magic of the Andorran mountains. Arbres de El Tarter was created to provide quality of life to its occupants as it has a privileged location, a luxurious design in keeping with the surrounding environment, a spa, gym and jacuzzi of more than 450 m2 and a landscaped courtyard of more than 200 m2. The homes, of different sizes (between 53 and 413 m2), have a spacious living-dining room with fireplace, open kitchen equipped with the latest technology and high quality materials, terrace and private parking boxes with pre-installation for charging electric vehicles. The building will also have a concierge service for greater security and attention to residents. In addition, Arbres de El Tarter stands out for its efficient, sophisticated and elegant finishes. In this regard, it is worth mentioning the underfloor heating and air-conditioning by a heating n [...]

## **FEATURES**

Surface 108 m<sup>2</sup> / 10 m<sup>2</sup> terrace 3 Rooms 2 Toilets

- ✓ Views
- Heating
- Boxroom
- Terrace
- Backyard
- Pool
- 🗸 Gym
- Price 853,544 €
- Has parking

🗸 Lift

New construction for sale in GRANDVALIRA