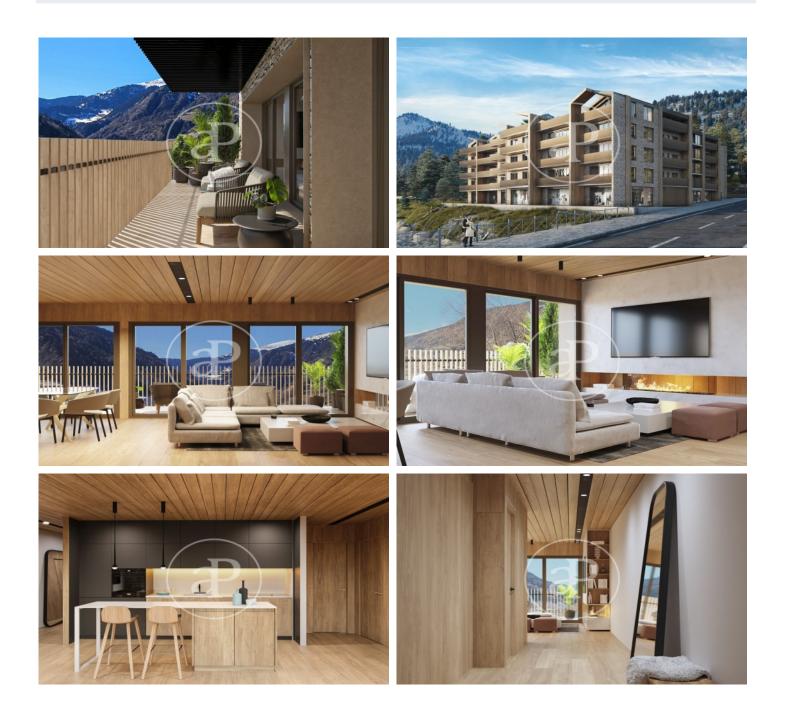

# 

In Andorra, at the foot of the Grandvalira slopes - the largest ski resort in the Pyrenees - and in a place surrounded by nature, you will find Arbres de El Tarter, by Residencial Altavista. An exclusive new development with 49 homes built with the most modern technologies and equipped with the maximum comfort to enjoy the beauty and magic of the Andorran mountains. Arbres de El Tarter was created to provide quality of life to its occupants as it has a privileged location, a luxurious design in keeping with the surrounding environment, a spa, gym and jacuzzi of more than 450 m2 and a landscaped courtyard of more than 200 m2. The homes, of different sizes (between 53 and 413 m2), have a spacious living-dining room with fireplace, open kitchen equipped with the latest technology and high quality materials, terrace and private parking boxes with pre-installation for charging electric vehicles. The building will also have a concierge service for greater security and attention to residents. In addition, Arbres de El Tarter stands out for its efficient, sophisticated and elegant finishes. In this regard, it is worth mentioning the underfloor heating and air-conditioning by a heating n [...]

## **FEATURES**

Surface 108 m<sup>2</sup> / 10 m<sup>2</sup> terrace 3 Rooms 2 Toilets

- ✓ Views
- Heating
- Boxroom
- Terrace
- Backyard
- Pool
- 🗸 Gym
- Price 853,544 €
- Has parking

🗸 Lift

New construction for sale in GRANDVALIRA