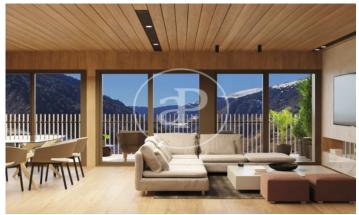

## New construction for sale in GRANDVALIRA

In Andorra, at the foot of the Grandvalira slopes - the largest ski resort in the Pyrenees - and in a place surrounded by nature, you will find Arbres de El Tarter, by Residencial Altavista. An exclusive new development with 49 homes built with the most modern technologies and equipped with the maximum comfort to enjoy the beauty and magic of the Andorran mountains. Arbres de El Tarter was created to provide quality of life to its occupants as it has a privileged location, a luxurious design in keeping with the surrounding environment, a spa, gym and jacuzzi of more than 450 m2 and a landscaped courtyard of more than 200 m2. The homes, of different sizes (between 53 and 413 m2), have a spacious living-dining room with fireplace, open kitchen equipped with the latest technology and high quality materials, terrace and private parking boxes with pre-installation for charging electric vehicles. The building will also have a concierge service for greater security and attention to residents. In addition, Arbres de El Tarter stands out for its efficient, sophisticated and elegant finishes. In this regard, it is worth mentioning the underfloor heating and air-conditioning by a heating n [...]

## **FEATURES**

Surface 105 m<sup>2</sup> / 9 m<sup>2</sup> terrace

- 3 Rooms
- 2 Toilets
- ✓ Views
- ✓ Lift
- Heating
- Has parking
- ✓ Boxroom
- ✓ Terrace
- Backyard
- Pool
- ✓ Gym

Price 834,608 €

(Canillo) Ref: ONB2306005