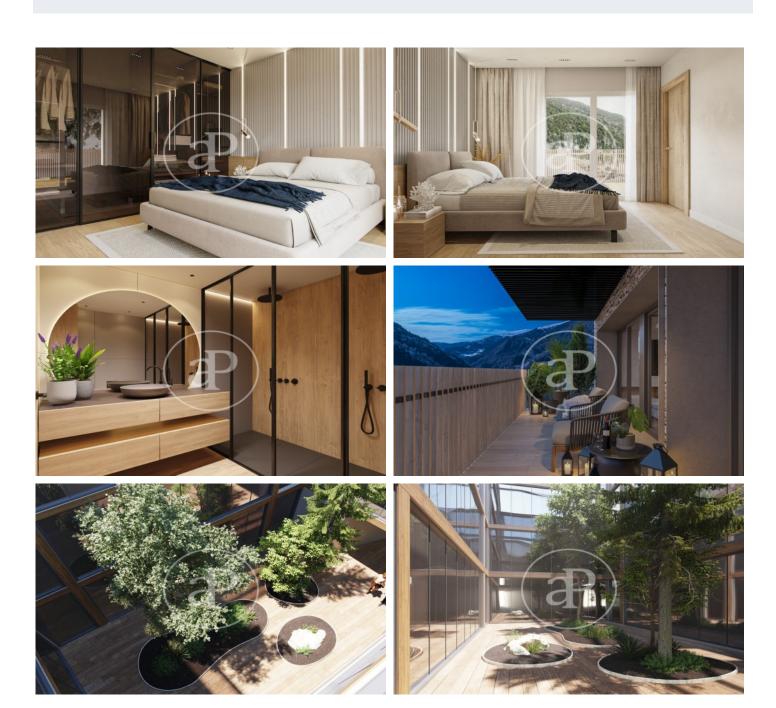

## New construction for sale in GRANDVALIRA

In Andorra, at the foot of the Grandvalira slopes - the largest ski resort in the Pyrenees - and in a place surrounded by nature, you will find Arbres de El Tarter, by Residencial Altavista. An exclusive new development with 49 homes built with the most modern technologies and equipped with the maximum comfort to enjoy the beauty and magic of the Andorran mountains. Arbres de El Tarter was created to provide quality of life to its occupants as it has a privileged location, a luxurious design in keeping with the surrounding environment, a spa, gym and jacuzzi of more than 450 m2 and a landscaped courtyard of more than 200 m2. The homes, of different sizes (between 53 and 413 m2), have a spacious living-dining room with fireplace, open kitchen equipped with the latest technology and high quality materials, terrace and private parking boxes with pre-installation for charging electric vehicles. The building will also have a concierge service for greater security and attention to residents. In addition, Arbres de El Tarter stands out for its efficient, sophisticated and elegant finishes. In this regard, it is worth mentioning the underfloor heating and air-conditioning by a heating n [...]

## **FEATURES**

Surface 105 m<sup>2</sup> / 9 m<sup>2</sup> terrace

- 3 Rooms
- 2 Toilets
- ✓ Views
- ✓ Lift
- Heating
- Has parking
- ✓ Boxroom
- ✓ Terrace
- Backyard
- Pool
- ✓ Gym

Price 834,608 €

(Canillo) Ref: ONB2306005