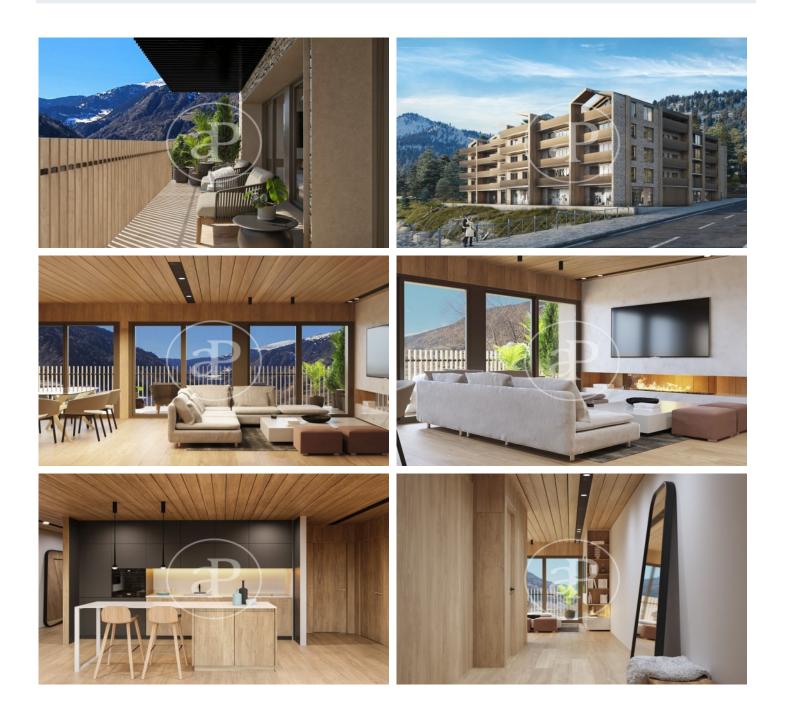

# New construction for sale in GRANDVALIRA

In Andorra, at the foot of the Grandvalira slopes - the largest ski resort in the Pyrenees - and in a place surrounded by nature, you will find Arbres de El Tarter, by Residencial Altavista. An exclusive new development with 49 homes built with the most modern technologies and equipped with the maximum comfort to enjoy the beauty and magic of the Andorran mountains. Arbres de El Tarter was created to provide quality of life to its occupants as it has a privileged location, a luxurious design in keeping with the surrounding environment, a spa, gym and jacuzzi of more than 450 m2 and a landscaped courtyard of more than 200 m2. The homes, of different sizes (between 53 and 413 m2), have a spacious living-dining room with fireplace, open kitchen equipped with the latest technology and high quality materials, terrace and private parking boxes with pre-installation for charging electric vehicles. The building will also have a concierge service for greater security and attention to residents. In addition, Arbres de El Tarter stands out for its efficient, sophisticated and elegant finishes. In this regard, it is worth mentioning the underfloor heating and air-conditioning by a heating n [...]