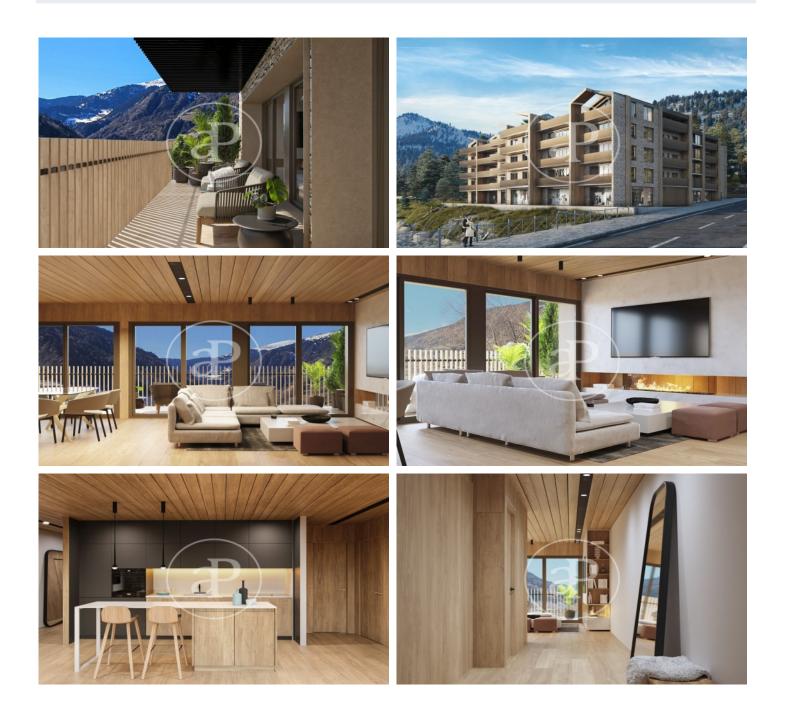

# New construction for sale in GRANDVALIRA

In Andorra, at the foot of the Grandvalira slopes - the largest ski resort in the Pyrenees - and in a place surrounded by nature, you will find Arbres de El Tarter, by Residencial Altavista. An exclusive new development with 49 homes built with the most modern technologies and equipped with the maximum comfort to enjoy the beauty and magic of the Andorran mountains. Arbres de El Tarter was created to provide quality of life to its occupants as it has a privileged location, a luxurious design in keeping with the surrounding environment, a spa, gym and jacuzzi of more than 450 m2 and a landscaped courtyard of more than 200 m2. The homes, of different sizes (between 53 and 413 m2), have a spacious living-dining room with fireplace, open kitchen equipped with the latest technology and high quality materials, terrace and private parking boxes with pre-installation for charging electric vehicles. The building will also have a concierge service for greater security and attention to residents. In addition, Arbres de El Tarter stands out for its efficient, sophisticated and elegant finishes. In this regard, it is worth mentioning the underfloor heating and air-conditioning by a heating n [...]

#### **FEATURES**

Surface 133 m<sup>2</sup> / 13 m<sup>2</sup> terrace 3 Rooms 2 Toilets

- ✓ Views
- Heating
- Boxroom
- Terrace
- Backyard
- Pool
- 🗸 Gym

PRICE UPON REQUEST

- 🗸 Lift
- Has parking

Paseo de Gracia 85 Tel: 93 528 89 08 https://www.aproperties.es