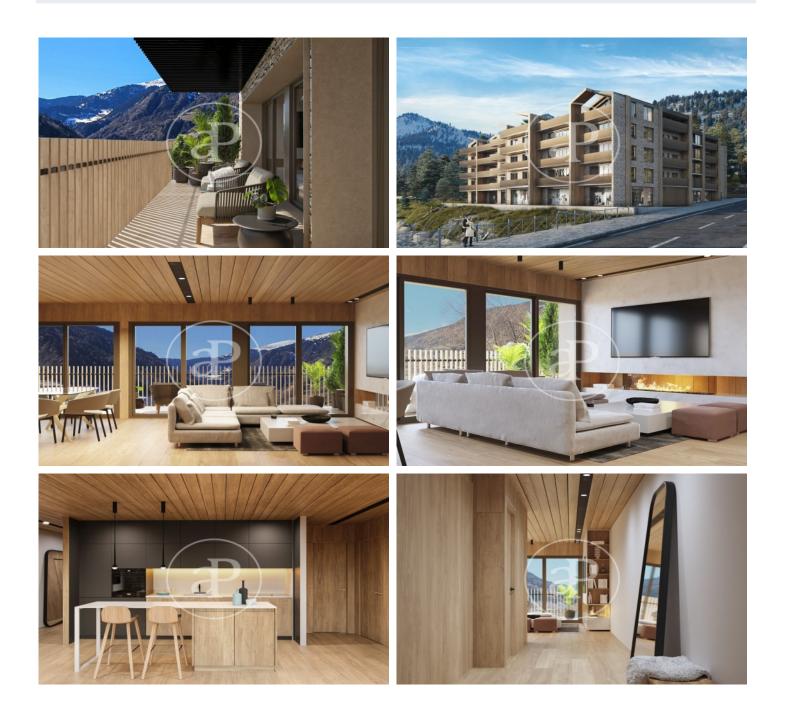

# New construction for sale in GRANDVALIRA

In Andorra, at the foot of the Grandvalira slopes - the largest ski resort in the Pyrenees - and in a place surrounded by nature, you will find Arbres de El Tarter, by Residencial Altavista. An exclusive new development with 49 homes built with the most modern technologies and equipped with the maximum comfort to enjoy the beauty and magic of the Andorran mountains. Arbres de El Tarter was created to provide quality of life to its occupants as it has a privileged location, a luxurious design in keeping with the surrounding environment, a spa, gym and jacuzzi of more than 450 m2 and a landscaped courtyard of more than 200 m2. The homes, of different sizes (between 53 and 413 m2), have a spacious living-dining room with fireplace, open kitchen equipped with the latest technology and high quality materials, terrace and private parking boxes with pre-installation for charging electric vehicles. The building will also have a concierge service for greater security and attention to residents. In addition, Arbres de El Tarter stands out for its efficient, sophisticated and elegant finishes. In this regard, it is worth mentioning the underfloor heating and air-conditioning by a heating n [...]

#### **FEATURES**

Surface 133 m<sup>2</sup> / 8 m<sup>2</sup> terrace 3 Rooms 2 Toilets

- 🗸 Views
- Heating
- Boxroom
- ✓ Terrace
- Backyard
- Pool
- 🗸 Gym
- 🗸 Has parking

🗸 Lift

Price 1,327,020 €

Paseo de Gracia 85 Tel: 93 528 89 08 https://www.aproperties.es