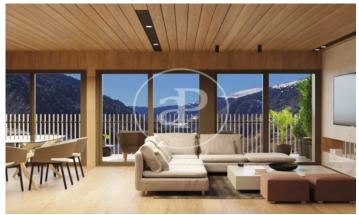

## New construction for sale in GRANDVALIRA

In Andorra, at the foot of the Grandvalira slopes - the largest ski resort in the Pyrenees - and in a place surrounded by nature, you will find Arbres de El Tarter, by Residencial Altavista. An exclusive new development with 49 homes built with the most modern technologies and equipped with the maximum comfort to enjoy the beauty and magic of the Andorran mountains. Arbres de El Tarter was created to provide quality of life to its occupants as it has a privileged location, a luxurious design in keeping with the surrounding environment, a spa, gym and jacuzzi of more than 450 m2 and a landscaped courtyard of more than 200 m2. The homes, of different sizes (between 53 and 413 m2), have a spacious living-dining room with fireplace, open kitchen equipped with the latest technology and high quality materials, terrace and private parking boxes with pre-installation for charging electric vehicles. The building will also have a concierge service for greater security and attention to residents. In addition, Arbres de El Tarter stands out for its efficient, sophisticated and elegant finishes. In this regard, it is worth mentioning the underfloor heating and air-conditioning by a heating n [...]

## **FEATURES**

Surface 99 m<sup>2</sup> / 9 m<sup>2</sup> terrace

- 2 Rooms
- 2 Toilets
- ✓ Views
- ✓ Lift
- Heating
- Has parking
- ✓ Boxroom
- ✓ Terrace
- Backyard
- ✓ Pool
- ✓ Gym

Price 660,972 €

(Canillo) Ref: ONB2306005