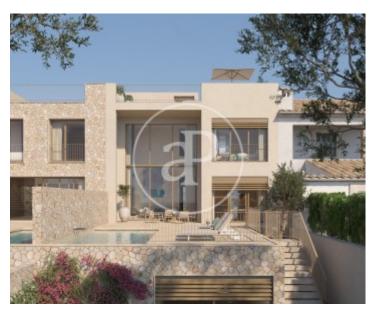

## Plot for sale in Ses Salines

**Features** 

Surface 328 m<sup>2</sup>

Price

500,000 €

Plot of 328 sqm with a PROJECT to build a DETACHED HOUSE with two floors plus basement and swimming pool, in the beautiful village of SES SALINES.

The project included in the sale is for a house distributed as follows: On the ground floor, living-dining room, kitchen, guest toilet, one bedroom with en-suite bathroom and garage. On the first floor, three bedrooms, all with en-suite bathrooms. In the basement, (actually semi-basement, as it has natural light), cellar, toilet, and three splendid rooms for whatever use you want to give it. The location is great because nothing can be built on the other side of the house, which gives it a lot of privacy and beautiful