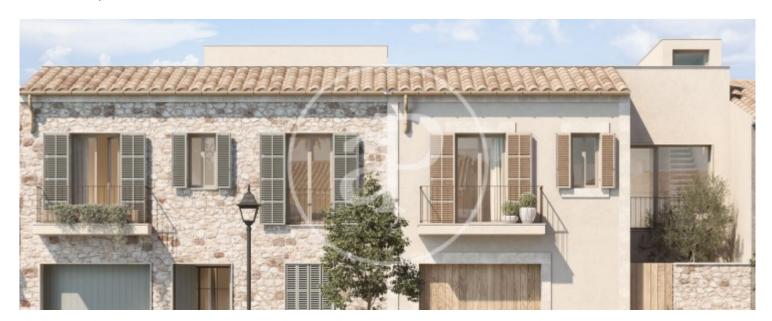

## Plot for sale in Ses Salines

**Features** 

Surface 328 m<sup>2</sup>

Price

500,000 €

Plot of 328 sqm with a PROJECT to build a DETACHED HOUSE with two floors plus basement and swimming pool, in the beautiful village of SES SALINES.

The project included in the sale is for a house distributed as follows: On the ground floor, living-dining room, kitchen, guest toilet, one bedroom with en-suite bathroom and garage. On the first floor, three bedrooms, all with en-suite bathrooms. In the basement, (actually semi-basement, as it has natural light), cellar, toilet, and three splendid rooms for whatever use you want to give it. The location is great because nothing can be built on the other side of the house, which gives it a lot of privacy and beautiful

unobstructed views to the Majorcan countryside, the sea and the island of Cabrera. At the same time it is only a short walk to the centre of the village, where you will find charming, high quality restaurants with their terraces, attractive shops for decoration, clothes and food, as well as workshops and art galleries. Would you like to invest in this project? Then do not hesitate to contact us as soon as possible.