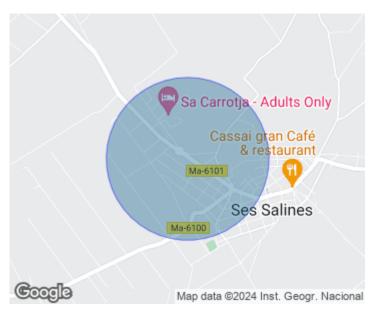

unobstructed views to the Majorcan countryside, the sea and the island of Cabrera. At the same time it is only a short walk to the centre of the village, where you will find charming, high quality restaurants with their terraces, attractive shops for decoration, clothes and food, as well as workshops and art galleries. Would you like to invest in this project? Then do not hesitate to contact us as soon as possible.