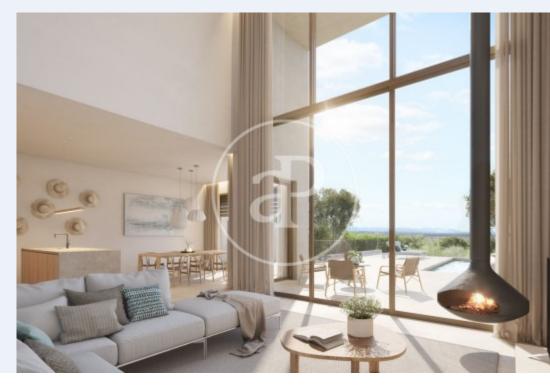

## Plot for sale in Ses Salines

**Features** 

Surface 328 m<sup>2</sup>

Price

500,000 €

Plot of 328 sqm with a PROJECT to build a DETACHED HOUSE with two floors plus basement and swimming pool, in the beautiful village of SES SALINES.

The project included in the sale is for a house distributed as follows: On the ground floor, living-dining room, kitchen, guest toilet, one bedroom with en-suite bathroom and garage. On the first floor, three bedrooms, all with en-suite bathrooms. In the basement, (actually semi-basement, as it has natural light), cellar, toilet, and three splendid rooms for whatever use you want to give it. The location is great because nothing can be built on the other side of the house, which gives it a lot of privacy and beautiful

unobstructed views to the Majorcan countryside, the sea and the island of Cabrera. At the same time it is only a short walk to the centre of the village, where you will find charming, high quality restaurants with their terraces, attractive shops for decoration, clothes and food, as well as workshops and art galleries. Would you like to invest in this project? Then do not hesitate to contact us as soon as possible.