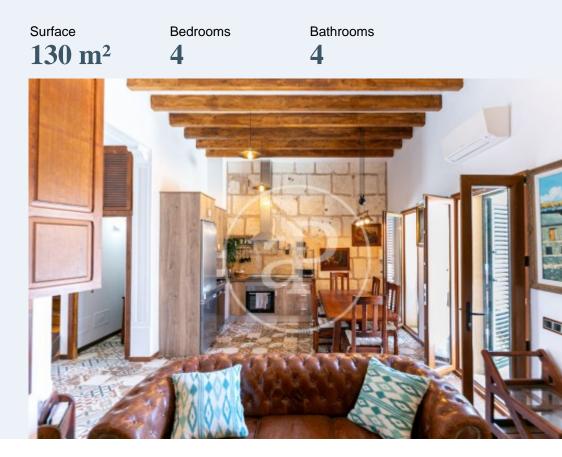

# **Furnished Mallorcan house for rent in Ses Salines**

Terrace

**Features** 

\*MAXIMUM 3 MONTHS IN WINTER\* This charming furnished Majorcan house has a living area of 130 sqm and is located in a quiet area in Ses Salines.

Upon entering, you will be greeted by a spacious eat-in kitchen, equipped with all electrical appliances. On the first floor you will also find a cosy bedroom and a complete bathroom. The first floor has three bedrooms en suite with built-in wardrobes. One of the bedrooms has a private balcony. One of the highlights of this property is its chill out area, where you can relax and enjoy moments of rest and tranquillity. This space has been recently renovated, so you will be able to enjoy the comforts. The location of this