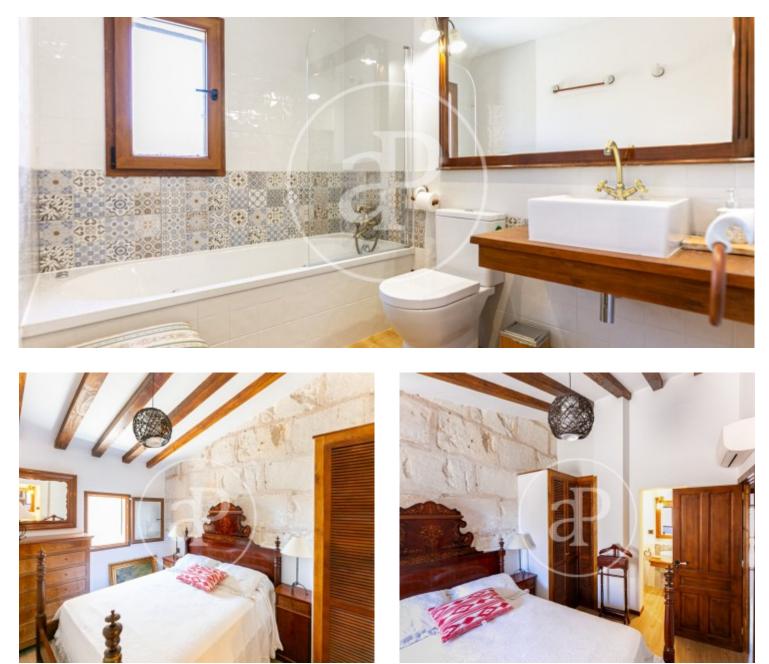

Upon entering, you will be greeted by a spacious eat-in kitchen, equipped with all electrical appliances. On the first floor you will also find a cosy bedroom and a complete bathroom. The first floor has three bedrooms en suite with built-in wardrobes. One of the bedrooms has a private balcony. One of the highlights of this property is its chill out area, where you can relax and enjoy moments of rest and tranquillity. This space has been recently renovated, so you will be able to enjoy the comforts. The location of this