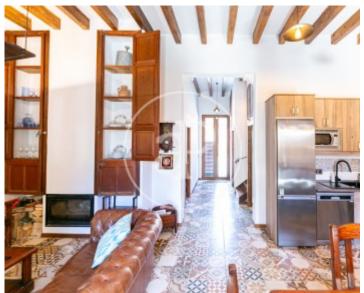

Upon entering, you will be greeted by a spacious eat-in kitchen, equipped with all electrical appliances. On the first floor you will also find a cosy bedroom and a complete bathroom. The first floor has three bedrooms en suite with built-in wardrobes. One of the bedrooms has a private balcony. One of the highlights of this property is its chill out area, where you can relax and enjoy moments of rest and tranquillity. This space has been recently renovated, so you will be able to enjoy the comforts. The location of this