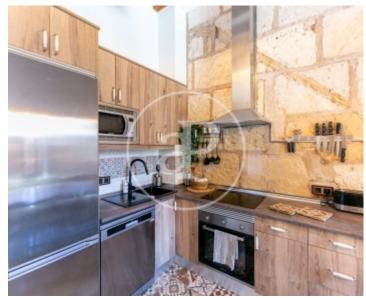

Upon entering, you will be greeted by a spacious eat-in kitchen, equipped with all electrical appliances. On the first floor you will also find a cosy bedroom and a complete bathroom. The first floor has three bedrooms en suite with built-in wardrobes. One of the bedrooms has a private balcony. One of the highlights of this property is its chill out area, where you can relax and enjoy moments of rest and tranquillity. This space has been recently renovated, so you will be able to enjoy the comforts. The location of this