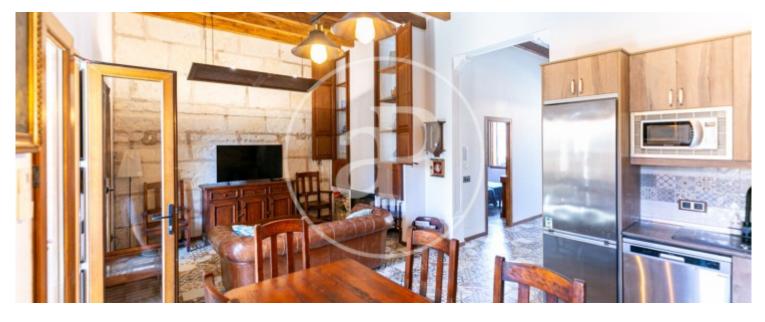

Upon entering, you will be greeted by a spacious eat-in kitchen, equipped with all electrical appliances. On the first floor you will also find a cosy bedroom and a complete bathroom. The first floor has three bedrooms en suite with built-in wardrobes. One of the bedrooms has a private balcony. One of the highlights of this property is its chill out area, where you can relax and enjoy moments of rest and tranquillity. This space has been recently renovated, so you will be able to enjoy the comforts. The location of this