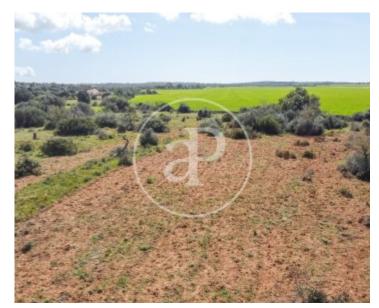

## Building plot for sale with views of the village of Ses Salines

**Features** 

Price 175,000 €

Surface

17,348 m<sup>2</sup>

## This sunny rustic building plot of 17.

348sqm is located on the southern tip of the island, with beautiful views of the village from the plain. It is located a few minutes away from the quiet village of Ses Salines and the beautiful surroundings of the CAP SALINES lighthouse. Ideal for hiking with numerous itineraries that will allow you to enjoy its unique geography, close to the best beaches in the area, such as Es Caragol, Es Carbó and Es Trenc. Easily accessible by road and with the possibility of building a detached house with swimming pool, in accordance with current urban planning regulations. Don't miss the unique opportunity to live just a few