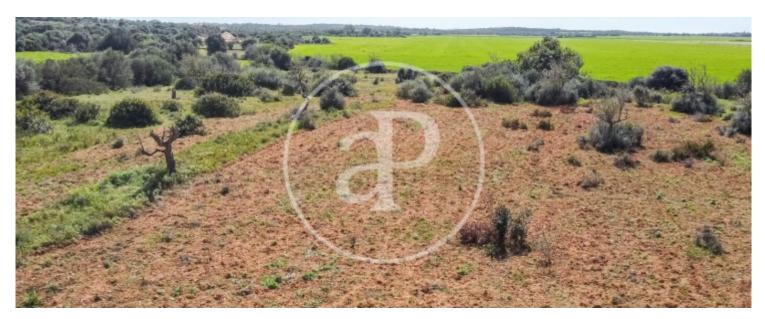

## Building plot for sale with views of the village of Ses Salines

**Features** 

Price 175,000 €

Surface

17,348 m<sup>2</sup>

## This sunny rustic building plot of 17.

348sqm is located on the southern tip of the island, with beautiful views of the village from the plain. It is located a few minutes away from the quiet village of Ses Salines and the beautiful surroundings of the CAP SALINES lighthouse. Ideal for hiking with numerous itineraries that will allow you to enjoy its unique geography, close to the best beaches in the area, such as Es Caragol, Es Carbó and Es Trenc. Easily accessible by road and with the possibility of building a detached house with swimming pool, in accordance with current urban planning regulations. Don't miss the unique opportunity to live just a few