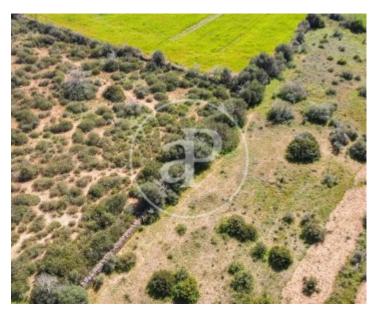

## Building plot for sale with views of the village of Ses Salines

**Features** 

Price 175,000 €

Surface

17,348 m<sup>2</sup>

## This sunny rustic building plot of 17.

348sqm is located on the southern tip of the island, with beautiful views of the village from the plain. It is located a few minutes away from the quiet village of Ses Salines and the beautiful surroundings of the CAP SALINES lighthouse. Ideal for hiking with numerous itineraries that will allow you to enjoy its unique geography, close to the best beaches in the area, such as Es Caragol, Es Carbó and Es Trenc. Easily accessible by road and with the possibility of building a detached house with swimming pool, in accordance with current urban planning regulations. Don't miss the unique opportunity to live just a few