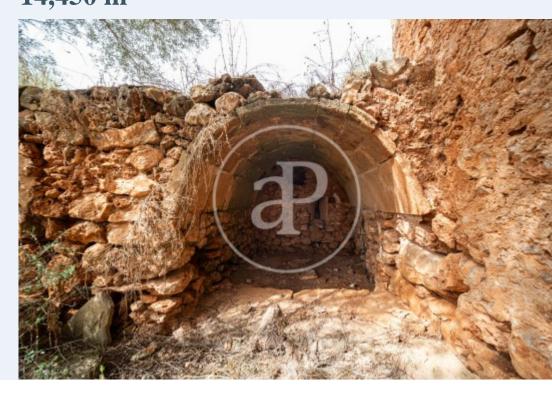

## Plot for sale with two old buildings and a mill to be reformed in Sa Rapita fields road

**Features** 

Price **450,000 €** 

 $\begin{array}{c} \text{Surface} \\ 14,450 \ m^2 \end{array}$ 

## This magnificent finca of approx.

19.000sqm of land is located in the south of the island, close to the village of Campos and on the way to the beaches of es Trenc, ses Covetes and sa Ràpita. It consists of two registered and cadastral units in which there are several old buildings to renovate, among them two mallorquin stone houses, mill tower with old well of sínia, safareig and agricultural warehouses with a constructed area of 591sqm of which 508sqm are for housing, the rest for agricultural use. Electricity supply at street level and mains water in the property. Campos is one of the closest villages to the beaches of Sa Ràpita and es