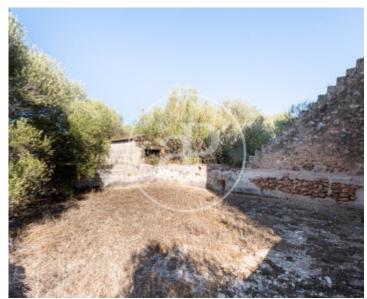

## This magnificent finca of approx.

19.000sqm of land is located in the south of the island, close to the village of Campos and on the way to the beaches of es Trenc, ses Covetes and sa Ràpita. It consists of two registered and cadastral units in which there are several old buildings to renovate, among them two mallorquin stone houses, mill tower with old well of sínia, safareig and agricultural warehouses with a constructed area of 591sqm of which 508sqm are for housing, the rest for agricultural use. Electricity supply at street level and mains water in the property. Campos is one of the closest villages to the beaches of Sa Ràpita and es