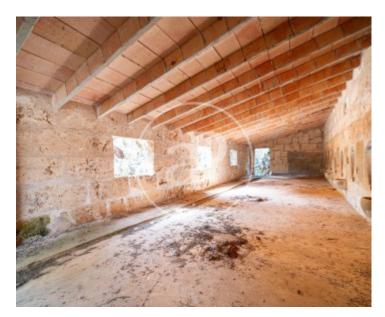

## This magnificent finca of approx.

19.000sqm of land is located in the south of the island, close to the village of Campos and on the way to the beaches of es Trenc, ses Covetes and sa Ràpita. It consists of two registered and cadastral units in which there are several old buildings to renovate, among them two mallorquin stone houses, mill tower with old well of sínia, safareig and agricultural warehouses with a constructed area of 591sqm of which 508sqm are for housing, the rest for agricultural use. Electricity supply at street level and mains water in the property. Campos is one of the closest villages to the beaches of Sa Ràpita and es