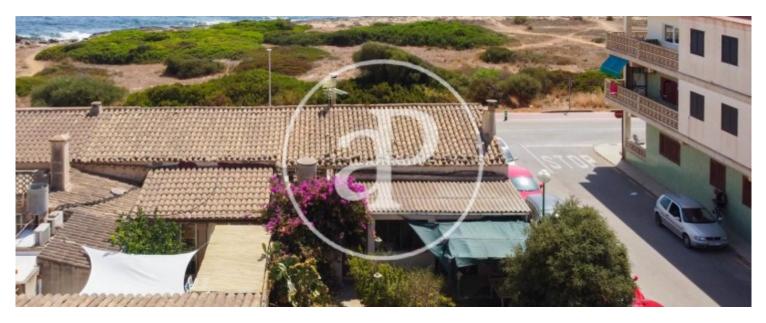

# **Ground floor in 1st line and free roof for sale in Sa Ràpita**

Opposite the SEA, with an excellent and privileged location, in one of the most unspoilt and unspoilt areas of the island of Mallorca, this village house to reform in SA RÀPITA enjoys PANORAMIC VIEWS of the ISLA DE CABRERA, located between the BEACHES of ES TRENC and S'ESTALELLA, in front of the old "ESCARS" or small dry docks where the fishermen used to keep their fishing boats. The plot of about 287 sqm, free on three sides and easy access from three streets houses the fully buildable property. It is a typical Mallorcan house with an open floor plan that integrates interior and exterior areas while providing loads of natural light all around. The house is currently accessed from the main street through a beautiful porch of about 40 sqm with panoramic views, and leads to the constructed living space of about 120 sqm, followed by a central patio of about 70 sqm and a garage of about 40 sqm. All these areas are buildable, also vertically. All in all, this is an ideal property both for private individuals who want to enjoy an idyllic place for their holidays or for the whole year, as well as for investors who want to build diverse units with good rentability. Can you imagine living here? We look forward to your call!