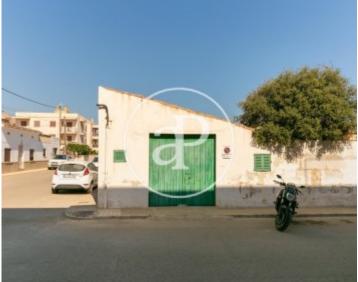

# **Ground floor in 1st line and free roof for sale in Sa Ràpita**

Opposite the SEA, with an excellent and privileged location, in one of the most unspoilt and unspoilt areas of the island of Mallorca, this village house to reform in SA RÀPITA enjoys PANORAMIC VIEWS of the ISLA DE CABRERA, located between the BEACHES of ES TRENC and S'ESTALELLA, in front of the old "ESCARS" or small dry docks where the fishermen used to keep their fishing boats. The plot of about 287 sqm, free on three sides and easy access from three streets houses the fully buildable property. It is a typical Mallorcan house with an open floor plan that integrates interior and exterior areas while providing loads of natural light all around. The house is currently accessed from the main street through a beautiful porch of about 40 sqm with panoramic views, and leads to the constructed living space of about 120 sqm, followed by a central patio of about 70 sqm and a garage of about 40 sqm. All these areas are buildable, also vertically. All in all, this is an ideal property both for private individuals who want to enjoy an idyllic place for their holidays or for the whole year, as well as for investors who want to build diverse units with good rentability. Can you imagine living here? We look forward to your call!