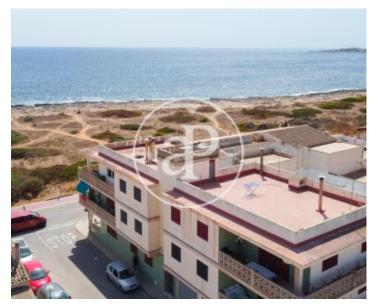

# **Ground floor in 1st line and free roof for sale in Sa Ràpita**

Opposite the SEA, with an excellent and privileged location, in one of the most unspoilt and unspoilt areas of the island of Mallorca, this village house to reform in SA RÀPITA enjoys PANORAMIC VIEWS of the ISLA DE CABRERA, located between the BEACHES of ES TRENC and S'ESTALELLA, in front of the old "ESCARS" or small dry docks where the fishermen used to keep their fishing boats. The plot of about 287 sqm, free on three sides and easy access from three streets houses the fully buildable property. It is a typical Mallorcan house with an open floor plan that integrates interior and exterior areas while providing loads of natural light all around. The house is currently accessed from the main street through a beautiful porch of about 40 sqm with panoramic views, and leads to the constructed living space of about 120 sqm, followed by a central patio of about 70 sqm and a garage of about 40 sqm. All these areas are buildable, also vertically. All in all, this is an ideal property both for private individuals who want to enjoy an idyllic place for their holidays or for the whole year, as well as for investors who want to build diverse units with good rentability. Can you imagine living here? We look forward to your call!