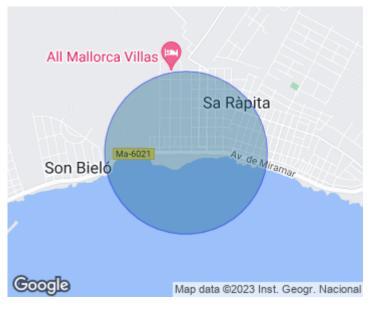

Sa Ràpita, Campos

**REF. VPM2208023** 

# **Ground floor in 1st line and free roof for sale in Sa Ràpita**

Opposite the SEA, with an excellent and privileged location, in one of the most unspoilt and unspoilt areas of the island of Mallorca, this village house to reform in SA RÀPITA enjoys PANORAMIC VIEWS of the ISLA DE CABRERA, located between the BEACHES of ES TRENC and S'ESTALELLA, in front of the old "ESCARS" or small dry docks where the fishermen used to keep their fishing boats. The plot of about 287 sqm, free on three sides and easy access from three streets houses the fully buildable property. It is a typical Mallorcan house with an open floor plan that integrates interior and exterior areas while providing loads of natural light all around. The house is currently accessed from the main street through a beautiful porch of about 40 sqm with panoramic views, and leads to the constructed living space of about 120 sqm, followed by a central patio of about 70 sqm and a garage of about 40 sqm. All these areas are buildable, also vertically. All in all, this is an ideal property both for private individuals who want to enjoy an idyllic place for their holidays or for the whole year, as well as for investors who want to build diverse units with good rentability. Can you imagine living here? We look forward to your call!