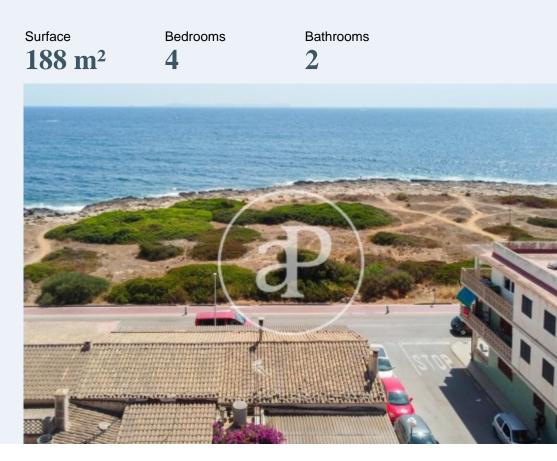

# **Ground floor in 1st line and free roof for sale in Sa Ràpita**

Opposite the SEA, with an excellent and privileged location, in one of the most unspoilt and unspoilt areas of the island of Mallorca, this village house to reform in SA RÀPITA enjoys PANORAMIC VIEWS of the ISLA DE CABRERA, located between the BEACHES of ES TRENC and S'ESTALELLA, in front of the old "ESCARS" or small dry docks where the fishermen used to keep their fishing boats. The plot of about 287 sqm, free on three sides and easy access from three streets houses the fully buildable property. It is a typical Mallorcan house with an open floor plan that integrates interior and exterior areas while providing loads of natural light all around. The house is currently accessed from the main street through a beautiful porch of about 40 sqm with panoramic views, and leads to the constructed living space of about 120 sqm, followed by a central patio of about 70 sqm and a garage of about 40 sqm. All these areas are buildable, also vertically. All in all, this is an ideal property both for private individuals who want to enjoy an idyllic place for their holidays or for the whole year, as well as for investors who want to build diverse units with good rentability. Can you imagine living here? We look forward to your call!