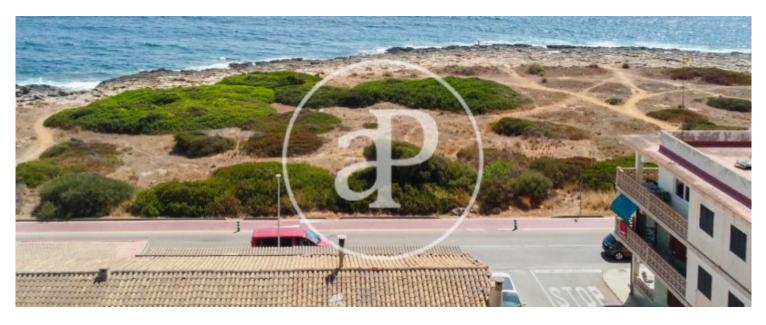

# **Ground floor in 1st line and free roof for sale in Sa Ràpita**

Opposite the SEA, with an excellent and privileged location, in one of the most unspoilt and unspoilt areas of the island of Mallorca, this village house to reform in SA RÀPITA enjoys PANORAMIC VIEWS of the ISLA DE CABRERA, located between the BEACHES of ES TRENC and S'ESTALELLA, in front of the old "ESCARS" or small dry docks where the fishermen used to keep their fishing boats. The plot of about 287 sqm, free on three sides and easy access from three streets houses the fully buildable property. It is a typical Mallorcan house with an open floor plan that integrates interior and exterior areas while providing loads of natural light all around. The house is currently accessed from the main street through a beautiful porch of about 40 sqm with panoramic views, and leads to the constructed living space of about 120 sqm, followed by a central patio of about 70 sqm and a garage of about 40 sqm. All these areas are buildable, also vertically. All in all, this is an ideal property both for private individuals who want to enjoy an idyllic place for their holidays or for the whole year, as well as for investors who want to build diverse units with good rentability. Can you imagine living here? We look forward to your call!