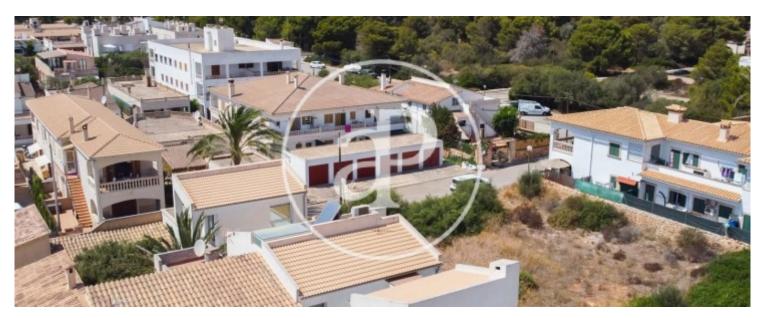

# **Ground floor in 1st line and free roof for sale in Sa Ràpita**

Opposite the SEA, with an excellent and privileged location, in one of the most unspoilt and unspoilt areas of the island of Mallorca, this village house to reform in SA RÀPITA enjoys PANORAMIC VIEWS of the ISLA DE CABRERA, located between the BEACHES of ES TRENC and S'ESTALELLA, in front of the old "ESCARS" or small dry docks where the fishermen used to keep their fishing boats. The plot of about 287 sqm, free on three sides and easy access from three streets houses the fully buildable property. It is a typical Mallorcan house with an open floor plan that integrates interior and exterior areas while providing loads of natural light all around. The house is currently accessed from the main street through a beautiful porch of about 40 sqm with panoramic views, and leads to the constructed living space of about 120 sqm, followed by a central patio of about 70 sqm and a garage of about 40 sqm. All these areas are buildable, also vertically. All in all, this is an ideal property both for private individuals who want to enjoy an idyllic place for their holidays or for the whole year, as well as for investors who want to build diverse units with good rentability. Can you imagine living here? We look forward to your call!