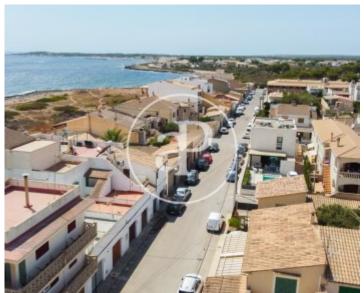

# **Ground floor in 1st line and free roof for sale in Sa Ràpita**

Opposite the SEA, with an excellent and privileged location, in one of the most unspoilt and unspoilt areas of the island of Mallorca, this village house to reform in SA RÀPITA enjoys PANORAMIC VIEWS of the ISLA DE CABRERA, located between the BEACHES of ES TRENC and S'ESTALELLA, in front of the old "ESCARS" or small dry docks where the fishermen used to keep their fishing boats. The plot of about 287 sqm, free on three sides and easy access from three streets houses the fully buildable property. It is a typical Mallorcan house with an open floor plan that integrates interior and exterior areas while providing loads of natural light all around. The house is currently accessed from the main street through a beautiful porch of about 40 sqm with panoramic views, and leads to the constructed living space of about 120 sqm, followed by a central patio of about 70 sqm and a garage of about 40 sqm. All these areas are buildable, also vertically. All in all, this is an ideal property both for private individuals who want to enjoy an idyllic place for their holidays or for the whole year, as well as for investors who want to build diverse units with good rentability. Can you imagine living here? We look forward to your call!