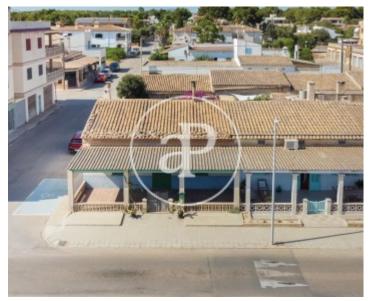

# **Ground floor in 1st line and free roof for sale in Sa Ràpita**

Opposite the SEA, with an excellent and privileged location, in one of the most unspoilt and unspoilt areas of the island of Mallorca, this village house to reform in SA RÀPITA enjoys PANORAMIC VIEWS of the ISLA DE CABRERA, located between the BEACHES of ES TRENC and S'ESTALELLA, in front of the old "ESCARS" or small dry docks where the fishermen used to keep their fishing boats. The plot of about 287 sqm, free on three sides and easy access from three streets houses the fully buildable property. It is a typical Mallorcan house with an open floor plan that integrates interior and exterior areas while providing loads of natural light all around. The house is currently accessed from the main street through a beautiful porch of about 40 sqm with panoramic views, and leads to the constructed living space of about 120 sqm, followed by a central patio of about 70 sqm and a garage of about 40 sqm. All these areas are buildable, also vertically. All in all, this is an ideal property both for private individuals who want to enjoy an idyllic place for their holidays or for the whole year, as well as for investors who want to build diverse units with good rentability. Can you imagine living here? We look forward to your call!