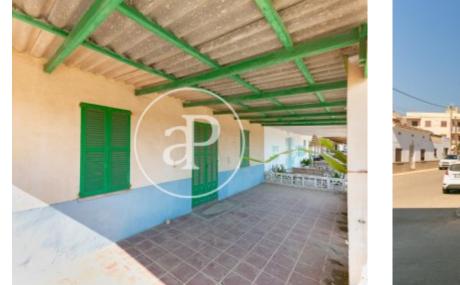

# **Ground floor in 1st line and free roof for sale in Sa Ràpita**

Opposite the SEA, with an excellent and privileged location, in one of the most unspoilt and unspoilt areas of the island of Mallorca, this village house to reform in SA RÀPITA enjoys PANORAMIC VIEWS of the ISLA DE CABRERA, located between the BEACHES of ES TRENC and S'ESTALELLA, in front of the old "ESCARS" or small dry docks where the fishermen used to keep their fishing boats. The plot of about 287 sqm, free on three sides and easy access from three streets houses the fully buildable property. It is a typical Mallorcan house with an open floor plan that integrates interior and exterior areas while providing loads of natural light all around. The house is currently accessed from the main street through a beautiful porch of about 40 sqm with panoramic views, and leads to the constructed living space of about 120 sqm, followed by a central patio of about 70 sqm and a garage of about 40 sqm. All these areas are buildable, also vertically. All in all, this is an ideal property both for private individuals who want to enjoy an idyllic place for their holidays or for the whole year, as well as for investors who want to build diverse units with good rentability. Can you imagine living here? We look forward to your call!