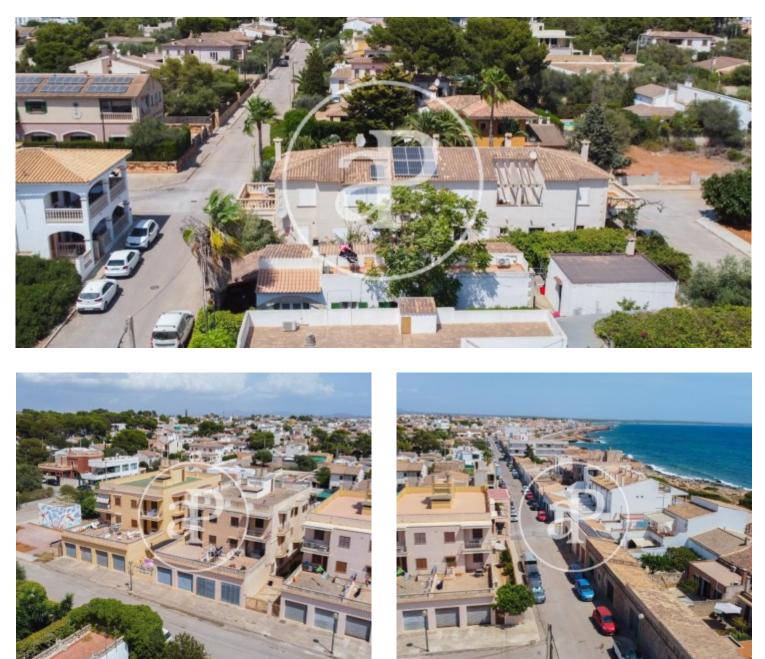

# **Ground floor in 1st line and free roof for sale in Sa Ràpita**

Opposite the SEA, with an excellent and privileged location, in one of the most unspoilt and unspoilt areas of the island of Mallorca, this village house to reform in SA RÀPITA enjoys PANORAMIC VIEWS of the ISLA DE CABRERA, located between the BEACHES of ES TRENC and S'ESTALELLA, in front of the old "ESCARS" or small dry docks where the fishermen used to keep their fishing boats. The plot of about 287 sqm, free on three sides and easy access from three streets houses the fully buildable property. It is a typical Mallorcan house with an open floor plan that integrates interior and exterior areas while providing loads of natural light all around. The house is currently accessed from the main street through a beautiful porch of about 40 sqm with panoramic views, and leads to the constructed living space of about 120 sqm, followed by a central patio of about 70 sqm and a garage of about 40 sqm. All these areas are buildable, also vertically. All in all, this is an ideal property both for private individuals who want to enjoy an idyllic place for their holidays or for the whole year, as well as for investors who want to build diverse units with good rentability. Can you imagine living here? We look forward to your call!