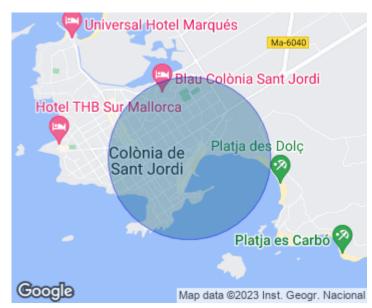

# Apartment for rent in COLONIA DE SANT JORDI, available for long term.

The apartment is very well located in a very quiet street, 100 meters from the promenade and the beach, with various restaurants, supermarkets... Ideal for residents looking for a second home for holidays and weekends. We access the property through the hall that connects with the different rooms. The apartment is fully furnished and equipped with everything necessary to enter to live, consists of 3 double exterior bedrooms, one of them with built-in wardrobe, two bathrooms and ceiling fans in all rooms. The spacious living-dining room has access to the balcony with SEA VIEWS. The property has