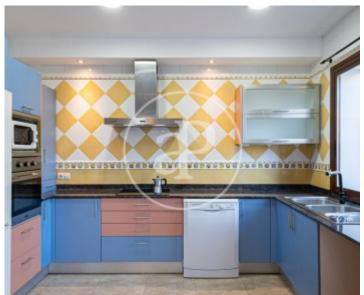

Upon entering, you are greeted by a spacious entrance hall leading to a multifunctional room, ideal as an office, additional living room or even parking space, next to a guest toilet. From here, you access a spacious living-dining room, connected to an open and bright kitchen with access to a 20sqm back terrace with a nice barbecue. An elegant marble staircase from the living/dining room leads to the first floor, which houses three generous bedrooms, each with its own en-suite bathroom combining shower and