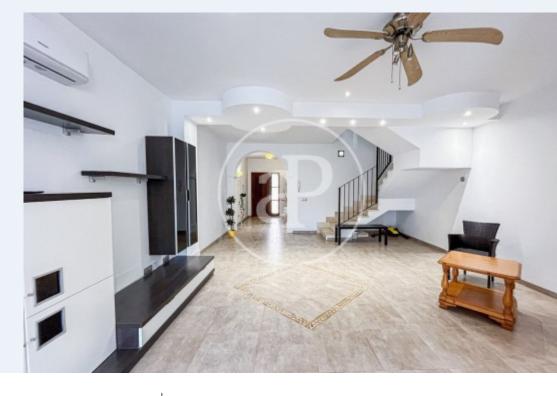

Upon entering, you are greeted by a spacious entrance hall leading to a multifunctional room, ideal as an office, additional living room or even parking space, next to a guest toilet. From here, you access a spacious living-dining room, connected to an open and bright kitchen with access to a 20sqm back terrace with a nice barbecue. An elegant marble staircase from the living/dining room leads to the first floor, which houses three generous bedrooms, each with its own en-suite bathroom combining shower and

bathtub. One of these bedrooms overlooks the garden and has large floor-to-ceiling windows, while the other two look out onto the main street, also with large windows. All of the bedrooms include built-in wardrobes, providing ample storage space. Furthermore, the property is equipped with hot and cold air conditioning in all areas, ensuring optimum comfort at any time of the year. Can you imagine living...