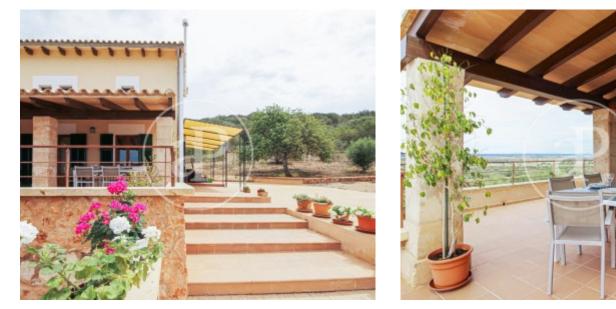

## **\*TEMPORARY RENTAL, FROM NOVEMBER TO MARCH 2024** This house in the charming village of Campos, offers a large living space of 120sqm.

The distribution of the house is divided into two floors. On the ground floor we find a bedroom which can be used as a guest space or as a master bedroom. Both well-equipped bathrooms provide comfort and privacy. The upper floor has two additional bedrooms that offer privacy and space for other family members or guests. One of the best features of this property is its spacious terrace covering an area of 320sqm. This terrace offers ample space to spend time outdoors, lounging in the sun or enjoying a refreshing afternoon by the pool. The pool will undoubtedly be a popular spot during the summer months and will allow residents to enjoy a private oasis at home. This home is also air-conditioned, providing year-round comfort, whatever the weather conditions. In addition, its location in the charming village of Campos, Santanyi, offers quick and convenient access to some of the best beaches in the area. These beaches are only a 10-minute walk away, allowing residents to enjoy beach days without having to travel long distances. In summary, this townhouse in the village of Campos, Santanyi, is a stunning property offering...