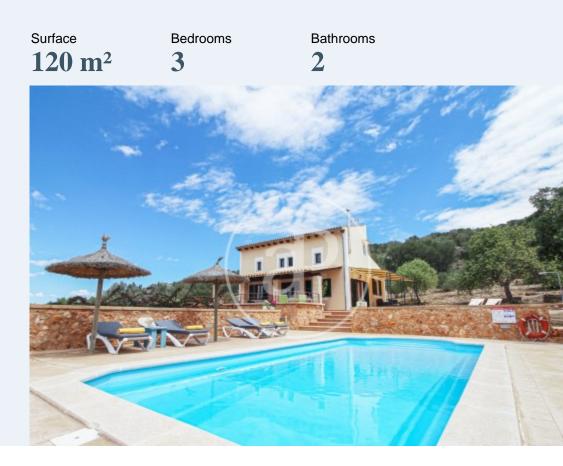

## **\*TEMPORARY RENTAL, FROM NOVEMBER TO MARCH 2024** This house in the charming village of Campos, offers a large living space of 120sqm.

The distribution of the house is divided into two floors. On the ground floor we find a bedroom which can be used as a guest space or as a master bedroom. Both well-equipped bathrooms provide comfort and privacy. The upper floor has two additional bedrooms that offer privacy and space for other family members or guests. One of the best features of this property is its spacious terrace covering an area of 320sqm. This terrace offers ample space to spend time outdoors, lounging in the sun or enjoying a refreshing afternoon by the pool. The pool will undoubtedly be a popular spot during the summer months and will allow residents to enjoy a private oasis at home. This home is also air-conditioned, providing year-round comfort, whatever the weather conditions. In addition, its location in the charming village of Campos, Santanyi, offers quick and convenient access to some of the best beaches in the area. These beaches are only a 10-minute walk away, allowing residents to enjoy beach days without having to travel long distances. In summary, this townhouse in the village of Campos, Santanyi, is a stunning property offering...