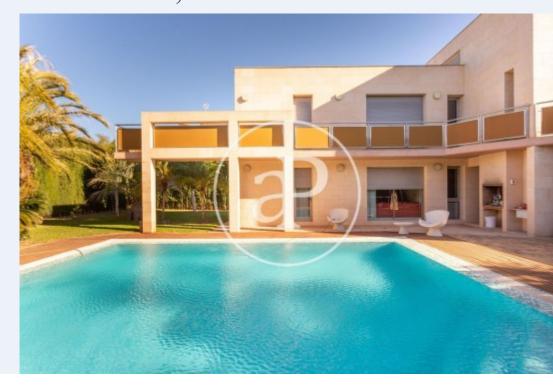

## House for sale with Terrace in Campolivar

## 537 sqm house with Terrace and views in Campolivar.

The property has 4 bedrooms, 4 bathrooms, swimming pool, fireplace, 3 parking spaces, air conditioning, fitted wardrobes, laundry room, garden, heating and storage room.