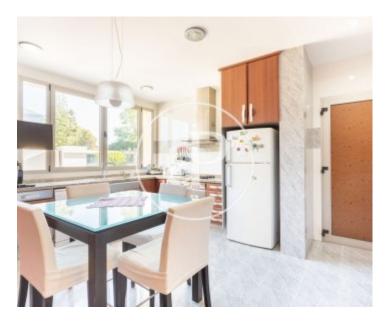

## 537 sqm house with Terrace and views in Campolivar.

The property has 4 bedrooms, 4 bathrooms, swimming pool, fireplace, 3 parking spaces, air conditioning, fitted wardrobes, laundry room, garden, heating and storage room.