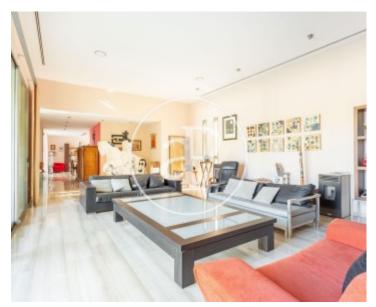

## 537 sqm house with Terrace and views in Campolivar.

The property has 4 bedrooms, 4 bathrooms, swimming pool, fireplace, 3 parking spaces, air conditioning, fitted wardrobes, laundry room, garden, heating and storage room.