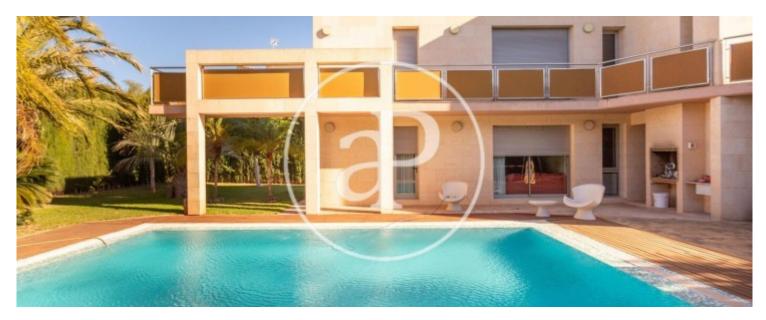

## 537 sqm house with Terrace and views in Campolivar.

The property has 4 bedrooms, 4 bathrooms, swimming pool, fireplace, 3 parking spaces, air conditioning, fitted wardrobes, laundry room, garden, heating and storage room.