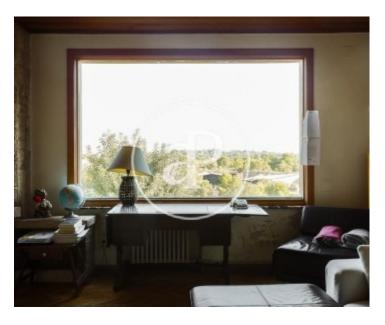

The house sits several meters above the Granite Quarry that forms the Park and enjoys spectacular views and exceptional microclimate. The entrance to the house connects in its outer area, on both sides, with terraces and leads to a hall with the staircase that goes up to the top floor and distributes the rooms on the ground floor. On the right we find the living room, with fireplace and Spanish oak parquet floor, where a large window with magnificent views of the Sierra Calderona and the sea line in the background,