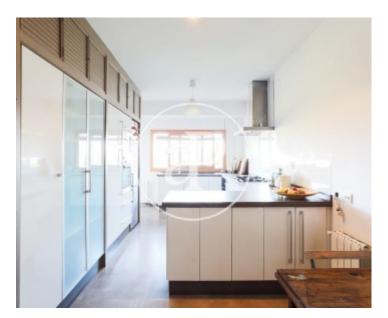

which helps to connect the house with the place in which is framed and makes it the ideal meeting place of the house. Through the living room you access the terrace that borders the area east of the property and from where you can enjoy magnificent panoramic views. Next to the living room is the kitchen, also exterior, very bright and renovated. It has a modern bench, armariada white current and space for a table for daily use. The kitchen connects with a service area consisting of a room for laundry and a bedroom with bathroom in suite with shower, both exterior. On the opposite side of the...