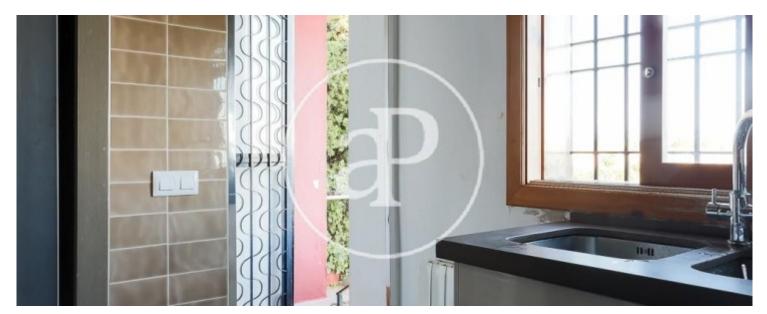

which helps to connect the house with the place in which is framed and makes it the ideal meeting place of the house. Through the living room you access the terrace that borders the area east of the property and from where you can enjoy magnificent panoramic views. Next to the living room is the kitchen, also exterior, very bright and renovated. It has a modern bench, armariada white current and space for a table for daily use. The kitchen connects with a service area consisting of a room for laundry and a bedroom with bathroom in suite with shower, both exterior. On the opposite side of the...