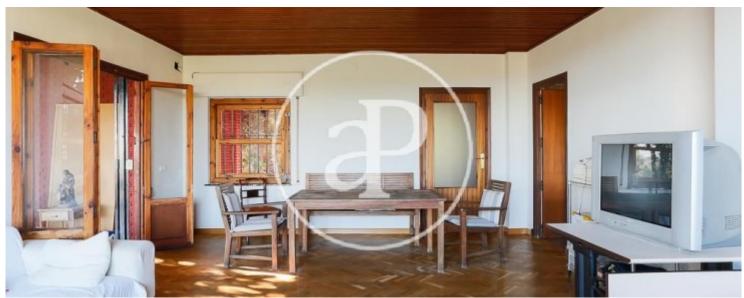

The house sits several meters above the Granite Quarry that forms the Park and enjoys spectacular views and exceptional microclimate. The entrance to the house connects in its outer area, on both sides, with terraces and leads to a hall with the staircase that goes up to the top floor and distributes the rooms on the ground floor. On the right we find the living room, with fireplace and Spanish oak parquet floor, where a large window with magnificent views of the Sierra Calderona and the sea line in the background,

which helps to connect the house with the place in which is framed and makes it the ideal meeting place of the house. Through the living room you access the terrace that borders the area east of the property and from where you can enjoy magnificent panoramic views. Next to the living room is the kitchen, also exterior, very bright and renovated. It has a modern bench, armariada white current and space for a table for daily use. The kitchen connects with a service area consisting of a room for laundry and a bedroom with bathroom in suite with shower, both exterior. On the opposite side of the...