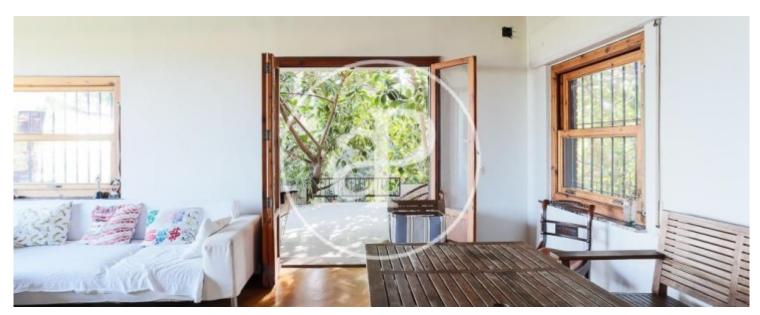

The house sits several meters above the Granite Quarry that forms the Park and enjoys spectacular views and exceptional microclimate. The entrance to the house connects in its outer area, on both sides, with terraces and leads to a hall with the staircase that goes up to the top floor and distributes the rooms on the ground floor. On the right we find the living room, with fireplace and Spanish oak parquet floor, where a large window with magnificent views of the Sierra Calderona and the sea line in the background,

which helps to connect the house with the place in which is framed and makes it the ideal meeting place of the house. Through the living room you access the terrace that borders the area east of the property and from where you can enjoy magnificent panoramic views. Next to the living room is the kitchen, also exterior, very bright and renovated. It has a modern bench, armariada white current and space for a table for daily use. The kitchen connects with a service area consisting of a room for laundry and a bedroom with bathroom in suite with shower, both exterior. On the opposite side of the...