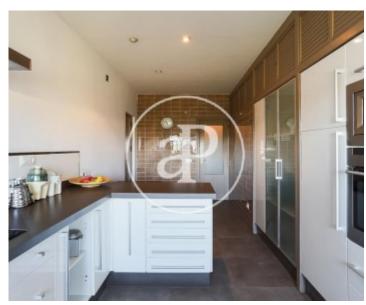

which helps to connect the house with the place in which is framed and makes it the ideal meeting place of the house. Through the living room you access the terrace that borders the area east of the property and from where you can enjoy magnificent panoramic views. Next to the living room is the kitchen, also exterior, very bright and renovated. It has a modern bench, armariada white current and space for a table for daily use. The kitchen connects with a service area consisting of a room for laundry and a bedroom with bathroom in suite with shower, both exterior. On the opposite side of the...