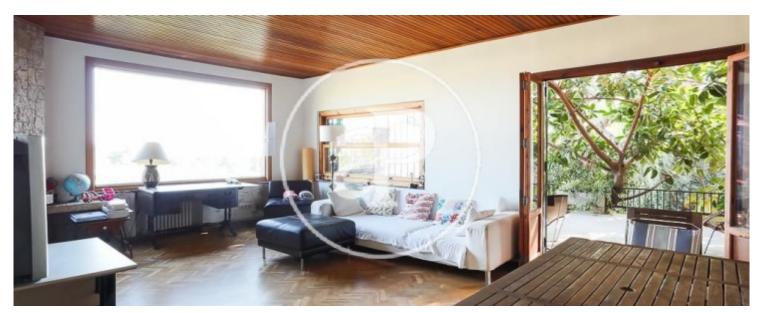

The house sits several meters above the Granite Quarry that forms the Park and enjoys spectacular views and exceptional microclimate. The entrance to the house connects in its outer area, on both sides, with terraces and leads to a hall with the staircase that goes up to the top floor and distributes the rooms on the ground floor. On the right we find the living room, with fireplace and Spanish oak parquet floor, where a large window with magnificent views of the Sierra Calderona and the sea line in the background,

which helps to connect the house with the place in which is framed and makes it the ideal meeting place of the house. Through the living room you access the terrace that borders the area east of the property and from where you can enjoy magnificent panoramic views. Next to the living room is the kitchen, also exterior, very bright and renovated. It has a modern bench, armariada white current and space for a table for daily use. The kitchen connects with a service area consisting of a room for laundry and a bedroom with bathroom in suite with shower, both exterior. On the opposite side of the...