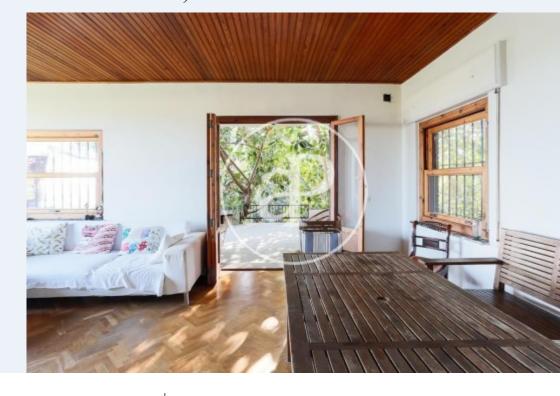

The house sits several meters above the Granite Quarry that forms the Park and enjoys spectacular views and exceptional microclimate. The entrance to the house connects in its outer area, on both sides, with terraces and leads to a hall with the staircase that goes up to the top floor and distributes the rooms on the ground floor. On the right we find the living room, with fireplace and Spanish oak parquet floor, where a large window with magnificent views of the Sierra Calderona and the sea line in the background,

which helps to connect the house with the place in which is framed and makes it the ideal meeting place of the house. Through the living room you access the terrace that borders the area east of the property and from where you can enjoy magnificent panoramic views. Next to the living room is the kitchen, also exterior, very bright and renovated. It has a modern bench, armariada white current and space for a table for daily use. The kitchen connects with a service area consisting of a room for laundry and a bedroom with bathroom in suite with shower, both exterior. On the opposite side of the...