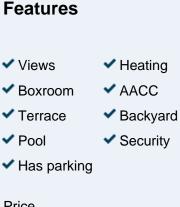

# This luxury townhouse is newly built to the highest possible quality.

The bright property is located in one of the most private communities and sought after area of Sol de Mallorca. It has a very solid entrance made of natural menorquin stone and tiles that look like real fresh wood. At the entrance there is a garage and plenty of outdoor space for parking. On the ground floor there is a gigantic living room with open plan kitchen, on this floor there is also a small storage room, a laundry room and a bathroom. Panoramic doors lead the indoor/outdoor living to an impressively huge terrace with an infinity pool and garden with lots of greenery and flowers. Beautiful natural stone stairs lead up to a first floor where the four bedrooms are located, two of which are en suite with their own dressing rooms. Don't miss the opportunity to live in the heart of nature with all amenities and at the same time enjoy the tranquillity that this luxurious townhouse offers us. Can you imagine living here, we are waiting for your call!