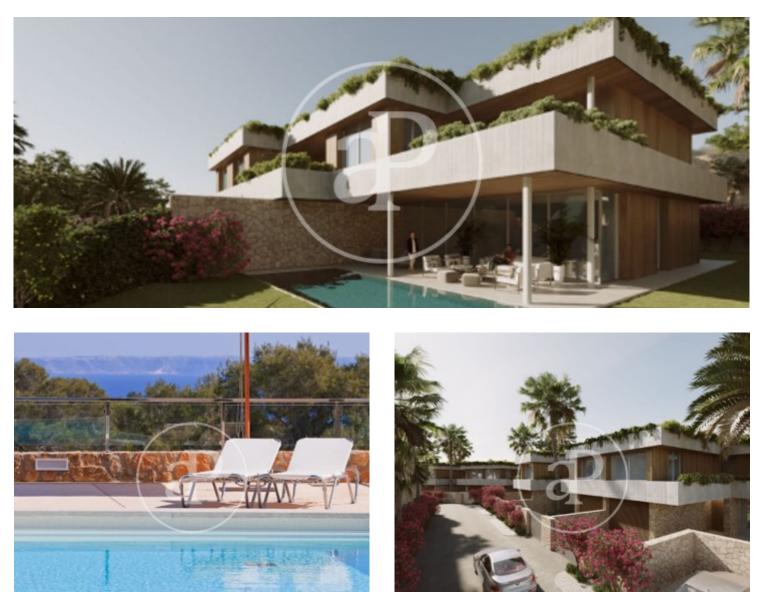

# This luxury townhouse is newly built to the highest possible quality.

The bright property is located in one of the most private communities and sought after area of Sol de Mallorca. It has a very solid entrance made of natural menorquin stone and tiles that look like real fresh wood. At the entrance there is a garage and plenty of outdoor space for parking. On the ground floor there is a gigantic living room with open plan kitchen, on this floor there is also a small storage room, a laundry room and a bathroom. Panoramic doors lead the indoor/outdoor living to an impressively huge terrace with an infinity pool and garden with lots of greenery and flowers. Beautiful natural stone stairs lead up to a first floor where the four bedrooms are located, two of which are en suite with their own dressing rooms. Don't miss the opportunity to live in the heart of nature with all amenities and at the same time enjoy the tranquillity that this luxurious townhouse offers us. Can you imagine living here, we are waiting for your call!