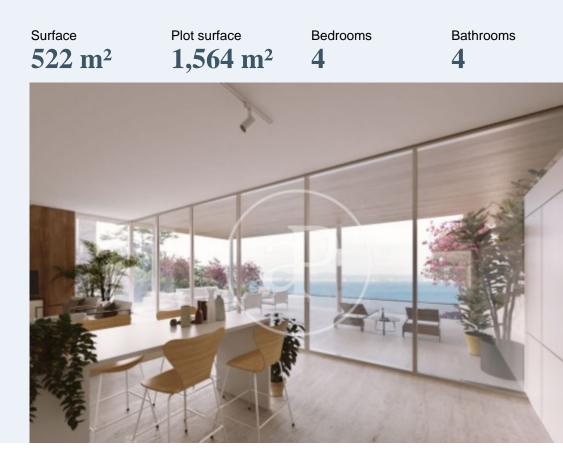

# This luxury townhouse is newly built to the highest possible quality.

The bright property is located in one of the most private communities and sought after area of Sol de Mallorca. It has a very solid entrance made of natural menorquin stone and tiles that look like real fresh wood. At the entrance there is a garage and plenty of outdoor space for parking. On the ground floor there is a gigantic living room with open plan kitchen, on this floor there is also a small storage room, a laundry room and a bathroom. Panoramic doors lead the indoor/outdoor living to an impressively huge terrace with an infinity pool and garden with lots of greenery and flowers. Beautiful natural stone stairs lead up to a first floor where the four bedrooms are located, two of which are en suite with their own dressing rooms. Don't miss the opportunity to live in the heart of nature with all amenities and at the same time enjoy the tranquillity that this luxurious townhouse offers us. Can you imagine living here, we are waiting for your call!