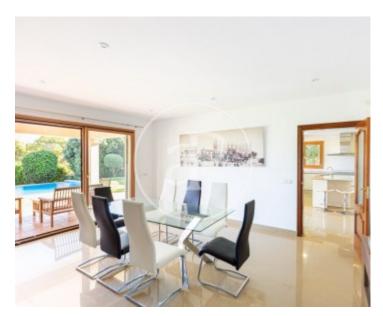

## This is a beautiful house built on 1.

500 sqm of land in Santa Ponsa. It consists of two floors. It is accessed through a garage door with remote control and enters a courtyard with access to the main door, with a covered garage for more than two cars on the right side. On the ground floor there is a large living-dining room with direct access to the kitchen which has an office and also large pantries with access to the garage. There is also a bedroom with en-suite bathroom and a guest bathroom. By a staircase with a beautiful steel railing we go up to the first floor. On this floor we find three bedrooms, all of them with access to the exterior terrace and