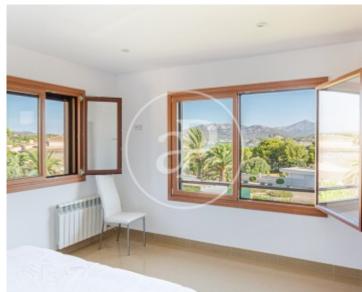

## This is a beautiful house built on 1.

500 sqm of land in Santa Ponsa. It consists of two floors. It is accessed through a garage door with remote control and enters a courtyard with access to the main door, with a covered garage for more than two cars on the right side. On the ground floor there is a large living-dining room with direct access to the kitchen which has an office and also large pantries with access to the garage. There is also a bedroom with en-suite bathroom and a guest bathroom. By a staircase with a beautiful steel railing we go up to the first floor. On this floor we find three bedrooms, all of them with access to the exterior terrace and

bathrooms en suite. The views to the bay of Santa Ponsa are exceptional and you can also appreciate the beauty of the garden with large trees and a swimming pool in the front of the house. Can you imagine living here, we are waiting for your call!