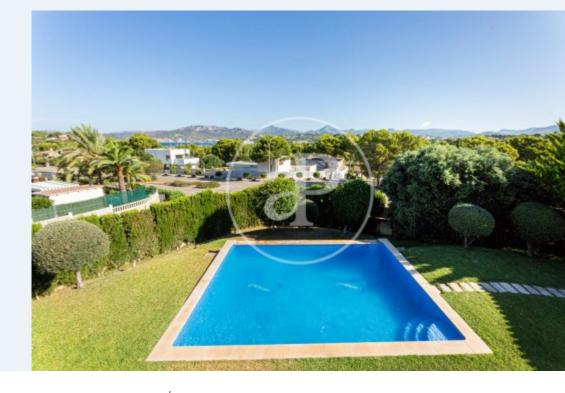

## This is a beautiful house built on 1.

500 sqm of land in Santa Ponsa. It consists of two floors. It is accessed through a garage door with remote control and enters a courtyard with access to the main door, with a covered garage for more than two cars on the right side. On the ground floor there is a large living-dining room with direct access to the kitchen which has an office and also large pantries with access to the garage. There is also a bedroom with en-suite bathroom and a guest bathroom. By a staircase with a beautiful steel railing we go up to the first floor. On this floor we find three bedrooms, all of them with access to the exterior terrace and

bathrooms en suite. The views to the bay of Santa Ponsa are exceptional and you can also appreciate the beauty of the garden with large trees and a swimming pool in the front of the house. Can you imagine living here, we are waiting for your call!