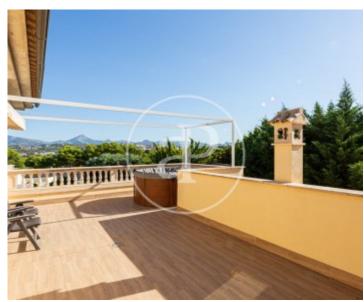

## This is a beautiful house built on 1.

500 sqm of land in Santa Ponsa. It consists of two floors. It is accessed through a garage door with remote control and enters a courtyard with access to the main door, with a covered garage for more than two cars on the right side. On the ground floor there is a large living-dining room with direct access to the kitchen which has an office and also large pantries with access to the garage. There is also a bedroom with en-suite bathroom and a guest bathroom. By a staircase with a beautiful steel railing we go up to the first floor. On this floor we find three bedrooms, all of them with access to the exterior terrace and

bathrooms en suite. The views to the bay of Santa Ponsa are exceptional and you can also appreciate the beauty of the garden with large trees and a swimming pool in the front of the house. Can you imagine living here, we are waiting for your call!