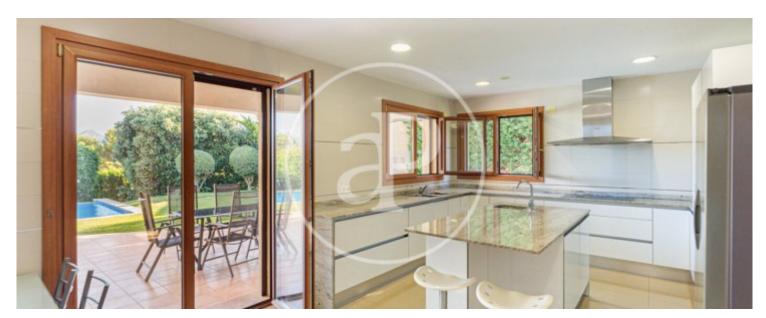

## This is a beautiful house built on 1.

500 sqm of land in Santa Ponsa. It consists of two floors. It is accessed through a garage door with remote control and enters a courtyard with access to the main door, with a covered garage for more than two cars on the right side. On the ground floor there is a large living-dining room with direct access to the kitchen which has an office and also large pantries with access to the garage. There is also a bedroom with en-suite bathroom and a guest bathroom. By a staircase with a beautiful steel railing we go up to the first floor. On this floor we find three bedrooms, all of them with access to the exterior terrace and

bathrooms en suite. The views to the bay of Santa Ponsa are exceptional and you can also appreciate the beauty of the garden with large trees and a swimming pool in the front of the house. Can you imagine living here, we are waiting for your call!