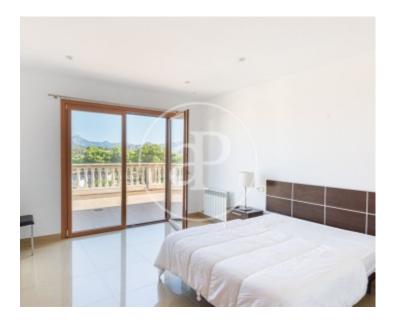

## This is a beautiful house built on 1.

500 sqm of land in Santa Ponsa. It consists of two floors. It is accessed through a garage door with remote control and enters a courtyard with access to the main door, with a covered garage for more than two cars on the right side. On the ground floor there is a large living-dining room with direct access to the kitchen which has an office and also large pantries with access to the garage. There is also a bedroom with en-suite bathroom and a guest bathroom. By a staircase with a beautiful steel railing we go up to the first floor. On this floor we find three bedrooms, all of them with access to the exterior terrace and

bathrooms en suite. The views to the bay of Santa Ponsa are exceptional and you can also appreciate the beauty of the garden with large trees and a swimming pool in the front of the house. Can you imagine living here, we are waiting for your call!