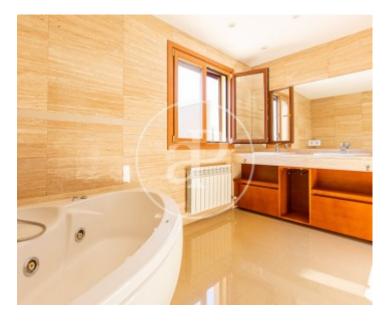

## This is a beautiful house built on 1.

500 sqm of land in Santa Ponsa. It consists of two floors. It is accessed through a garage door with remote control and enters a courtyard with access to the main door, with a covered garage for more than two cars on the right side. On the ground floor there is a large living-dining room with direct access to the kitchen which has an office and also large pantries with access to the garage. There is also a bedroom with en-suite bathroom and a guest bathroom. By a staircase with a beautiful steel railing we go up to the first floor. On this floor we find three bedrooms, all of them with access to the exterior terrace and

bathrooms en suite. The views to the bay of Santa Ponsa are exceptional and you can also appreciate the beauty of the garden with large trees and a swimming pool in the front of the house. Can you imagine living here, we are waiting for your call!