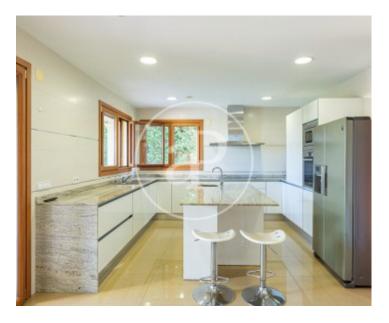

## This is a beautiful house built on 1.

500 sqm of land in Santa Ponsa. It consists of two floors. It is accessed through a garage door with remote control and enters a courtyard with access to the main door, with a covered garage for more than two cars on the right side. On the ground floor there is a large living-dining room with direct access to the kitchen which has an office and also large pantries with access to the garage. There is also a bedroom with en-suite bathroom and a guest bathroom. By a staircase with a beautiful steel railing we go up to the first floor. On this floor we find three bedrooms, all of them with access to the exterior terrace and