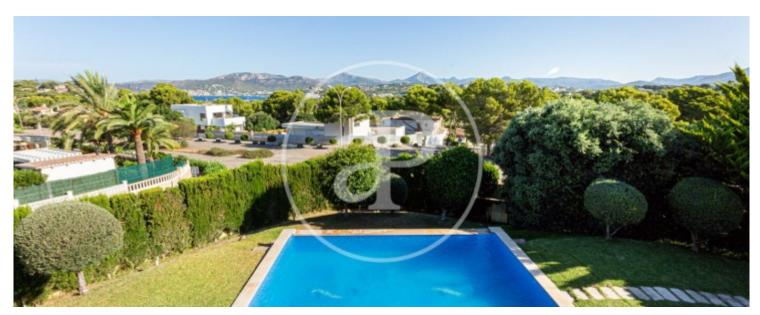

## This is a beautiful house built on 1.

500 sqm of land in Santa Ponsa. It consists of two floors. It is accessed through a garage door with remote control and enters a courtyard with access to the main door, with a covered garage for more than two cars on the right side. On the ground floor there is a large living-dining room with direct access to the kitchen which has an office and also large pantries with access to the garage. There is also a bedroom with en-suite bathroom and a guest bathroom. By a staircase with a beautiful steel railing we go up to the first floor. On this floor we find three bedrooms, all of them with access to the exterior terrace and

bathrooms en suite. The views to the bay of Santa Ponsa are exceptional and you can also appreciate the beauty of the garden with large trees and a swimming pool in the front of the house. Can you imagine living here, we are waiting for your call!