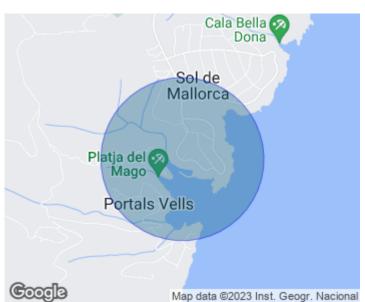

# In the charming area of Portals Vells in Sol de Mallorca is a spectacular designer villa on the first line of the coast with sea views.

A minimalist designed property of exceptional quality, materials and design. It offers security and comfort on all levels. A property with six en suite bedrooms, all with stunning sea views, office, underground garage for 8 cars with lift access, a mooring in the adjoining port and various areas for entertaining and relaxing, as well as direct access to the sea, this property must be visited to be fully appreciated. All this on a plot of 2.187 sqm with a garden and a constructed area of 1.300 sqm, as well as 125