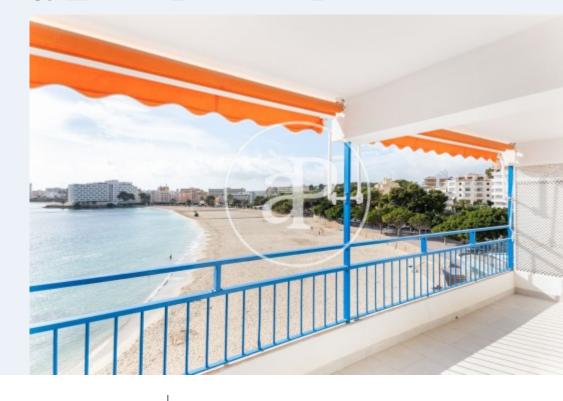

Price

670,000 €

Surface Bedrooms Bathrooms 2

In the heart of the popular resort of Palmanova, just minutes from Palma city center and within walking distance of renowned private schools and tourist attractions such as Marineland, this elegant and intimate apartment enjoys a privileged location, in a building that has direct access to the beach . The approximately 80 sqm are ideally divided between a living area that includes a kitchen furnished and equipped with top quality materials, equipment and appliances (90 cm oven, remote control hood, dishwasher and osmosis tap) each space being well designed and used and a living room with access to the terrace with unobstructed views of the sea. The relaxation area is made up of 2 bedrooms with generous built-in wardrobes as storage space and two bathrooms. The master bedroom has sea views and access to

the terrace, its own bathroom and electric bed. The floor is made of top quality wood and all the finishes are of the best quality. The air conditioning system is designed for the entire apartment and the terrace is waterproofed and tiled with Porcelanosa tiles. Would you like to wake up every morning with this view?