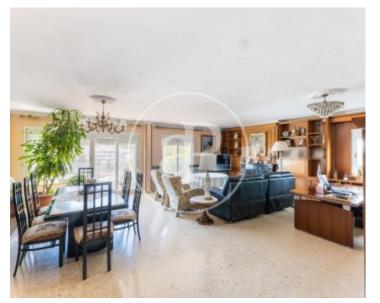

## 200sqm apartment in the area of Palmanova, situated only a few metres from the beach.

The property consists of a large living/dining room, with a spacious, bright and fully equipped kitchen. It has four bedrooms with two bathrooms. The master bedroom has access to one of its two terraces, with sea views. It is a house that used to be two, so there is the option of converting it. Communal swimming pool and gardens. Lift with direct access to the swimming pool. Opportunity for investors. Wide range of possibilities for refurbishment in a very sought after area. Contact us for more information, we will be