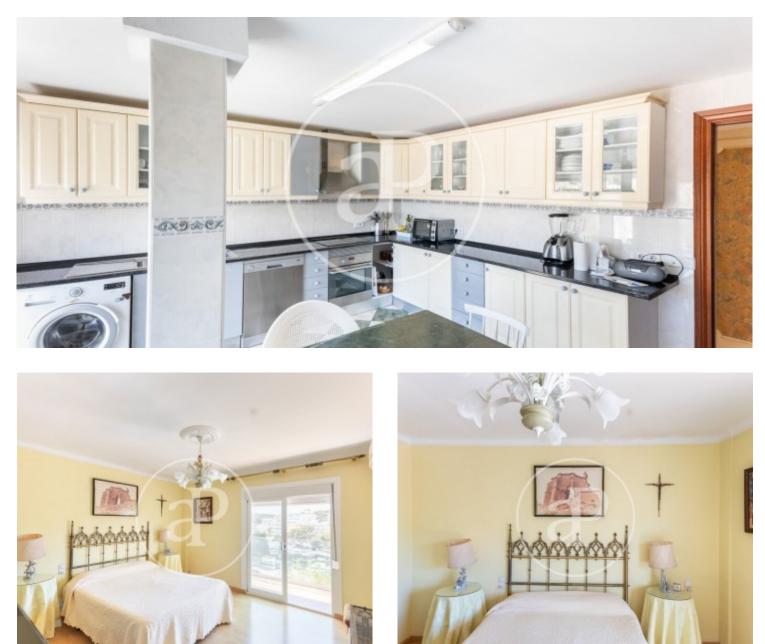

## 200sqm apartment in the area of Palmanova, situated only a few metres from the beach.

The property consists of a large living/dining room, with a spacious, bright and fully equipped kitchen. It has four bedrooms with two bathrooms. The master bedroom has access to one of its two terraces, with sea views. It is a house that used to be two, so there is the option of converting it. Communal swimming pool and gardens. Lift with direct access to the swimming pool. Opportunity for investors. Wide range of possibilities for refurbishment in a very sought after area. Contact us for more information, we will be