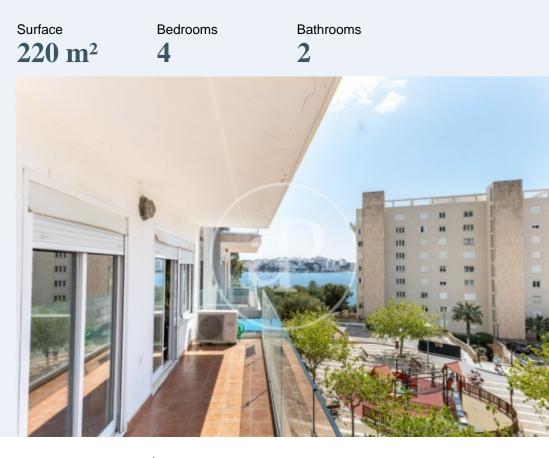

## 200sqm apartment in the area of Palmanova, situated only a few metres from the beach.

The property consists of a large living/dining room, with a spacious, bright and fully equipped kitchen. It has four bedrooms with two bathrooms. The master bedroom has access to one of its two terraces, with sea views. It is a house that used to be two, so there is the option of converting it. Communal swimming pool and gardens. Lift with direct access to the swimming pool. Opportunity for investors. Wide range of possibilities for refurbishment in a very sought after area. Contact us for more information, we will be