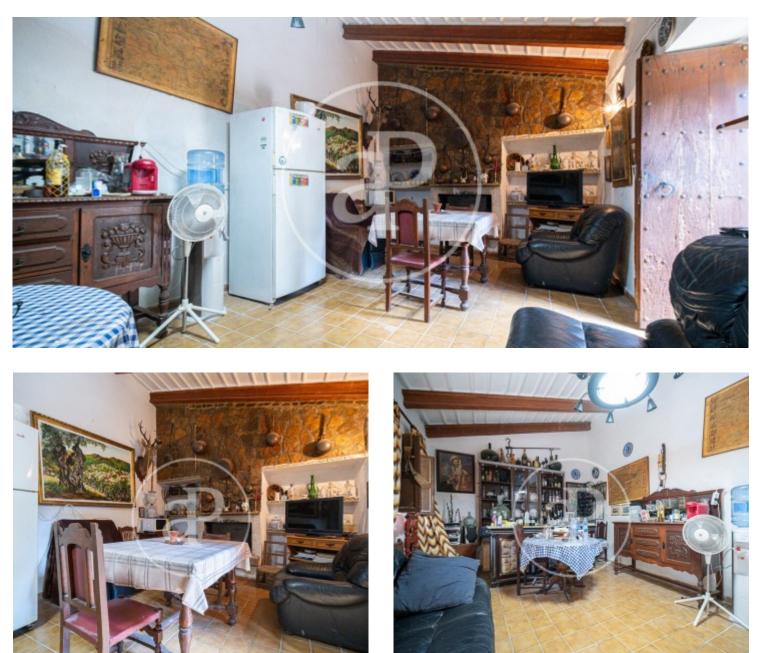

# Majorcan house for sale in es Capdella

Views
Boxroom
Terrace
Has parking

Price 1,300,000 €

A jewel in the heart of Calvia is waiting to be discovered! We present you this beautiful Mallorcan house full of charm and tradition, which perfectly combines the typical architecture of the island with modern comforts. This is your chance to be the proud owner of a piece of Mallorcan history! Beautiful Mallorcan Finca located in the area of La Vall Verd, built in 1780, renovated in 1960. Beautiful typical house with views to the Sierra de Tramontana, Calvia area. It is ideal to obtain the peace and tranquillity that the surrounding nature can give us. The main house with approx 263 sqm constructed area offers 2 bedrooms, outside storage rooms, working cistern, outside clay oven. Outside areas with sun all day long and views to the beautiful countryside. It has a great potential for renovation. .

Spacious green plot. Maintain the historic charm with an original and working cistern that adds a special touch to the surroundings. It has a clay oven so you can experience the Mallorcan culinary tradition by cooking delicious dishes. Situated in a strategic location, you will have access to the charms of urban life and the tranquillity of the island. Main use is residential and also has main agricultural use on rustic land with an area of approximately 17.823sqm of wooded scrub pine forest and 52.489sqm of wooded pine forest. Enjoy the beauty and authenticity of mallorquin architecture in...