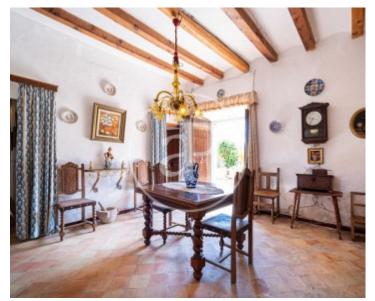

# Majorcan house for sale in es Capdella

Views
Boxroom
Terrace
Has parking

Price 1,300,000 €

A jewel in the heart of Calvia is waiting to be discovered! We present you this beautiful Mallorcan house full of charm and tradition, which perfectly combines the typical architecture of the island with modern comforts. This is your chance to be the proud owner of a piece of Mallorcan history! Beautiful Mallorcan Finca located in the area of La Vall Verd, built in 1780, renovated in 1960. Beautiful typical house with views to the Sierra de Tramontana, Calvia area. It is ideal to obtain the peace and tranquillity that the surrounding nature can give us. The main house with approx 263 sqm constructed area offers 2 bedrooms, outside storage rooms, working cistern, outside clay oven. Outside areas with sun all day long and views to the beautiful countryside. It has a great potential for renovation. .