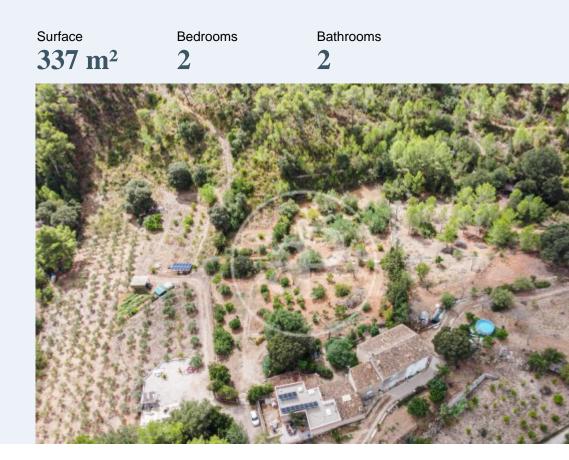

# Majorcan house for sale in es Capdella

Views
Boxroom
Terrace
Has parking

Price 1,300,000 €

A jewel in the heart of Calvia is waiting to be discovered! We present you this beautiful Mallorcan house full of charm and tradition, which perfectly combines the typical architecture of the island with modern comforts. This is your chance to be the proud owner of a piece of Mallorcan history! Beautiful Mallorcan Finca located in the area of La Vall Verd, built in 1780, renovated in 1960. Beautiful typical house with views to the Sierra de Tramontana, Calvia area. It is ideal to obtain the peace and tranquillity that the surrounding nature can give us. The main house with approx 263 sqm constructed area offers 2 bedrooms, outside storage rooms, working cistern, outside clay oven. Outside areas with sun all day long and views to the beautiful countryside. It has a great potential for renovation. .

Spacious green plot. Maintain the historic charm with an original and working cistern that adds a special touch to the surroundings. It has a clay oven so you can experience the Mallorcan culinary tradition by cooking delicious dishes. Situated in a strategic location, you will have access to the charms of urban life and the tranquillity of the island. Main use is residential and also has main agricultural use on rustic land with an area of approximately 17.823sqm of wooded scrub pine forest and 52.489sqm of wooded pine forest. Enjoy the beauty and authenticity of mallorquin architecture in...