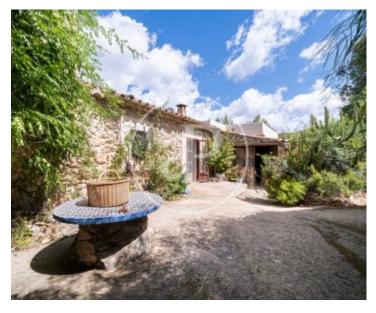

# Majorcan house for sale in es Capdella

Views
Boxroom
Terrace
Has parking

Price 1,300,000 €

A jewel in the heart of Calvia is waiting to be discovered! We present you this beautiful Mallorcan house full of charm and tradition, which perfectly combines the typical architecture of the island with modern comforts. This is your chance to be the proud owner of a piece of Mallorcan history! Beautiful Mallorcan Finca located in the area of La Vall Verd, built in 1780, renovated in 1960. Beautiful typical house with views to the Sierra de Tramontana, Calvia area. It is ideal to obtain the peace and tranquillity that the surrounding nature can give us. The main house with approx 263 sqm constructed area offers 2 bedrooms, outside storage rooms, working cistern, outside clay oven. Outside areas with sun all day long and views to the beautiful countryside. It has a great potential for renovation. .

Spacious green plot. Maintain the historic charm with an original and working cistern that adds a special touch to the surroundings. It has a clay oven so you can experience the Mallorcan culinary tradition by cooking delicious dishes. Situated in a strategic location, you will have access to the charms of urban life and the tranquillity of the island. Main use is residential and also has main agricultural use on rustic land with an area of approximately 17.823sqm of wooded scrub pine forest and 52.489sqm of wooded pine forest. Enjoy the beauty and authenticity of mallorquin architecture in...