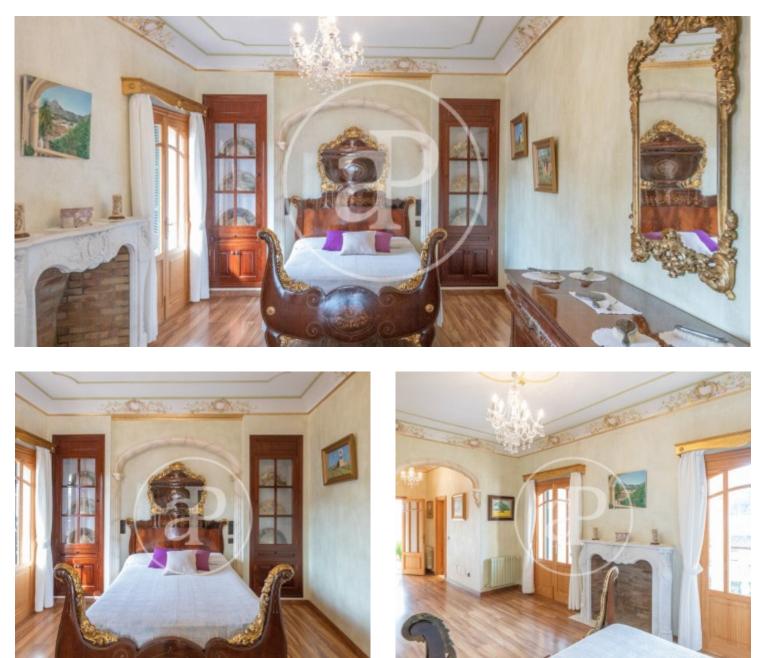

# Villa for sale with views of the Tramontana mountains in Es Capdellá

Features

Price **2,150,000 €** 

Located in one of the most emblematic villages of the island, with stunning mountain views, in the heart of the village, just a minute from the main street and a few minutes from all amenities, is this beautiful finca with only a few neighbours. With a beautiful fountain at the entrance is the garage and the main entrance to the house. Here spectacular stairs and an Italian marble floor (present throughout the house) divide the house into two areas. To the right the lounge area and to the left the recreation area with a huge and bright living room, relaxation room, balcony and kitchen. The main bathroom and a huge terrace with mountain views are on the first floor. There is also a lounge, from which the staircase leads to the fully equipped summer kitchen. From this kitchen you go to the backyard where the spacious swimming pool with a special barbecue area is located. Furniture made of special African and cherry wood. There is a large collection of unique antique collectible furniture that can be obtained with the property. South-east facing Don't miss the opportunity to live in the heart of nature with all the services at street level and at the same time enjoy the tranquillity that this beautiful villa with views to the Tramontana mountains offers us. Can you imagine living here?, we are waiting for your call!