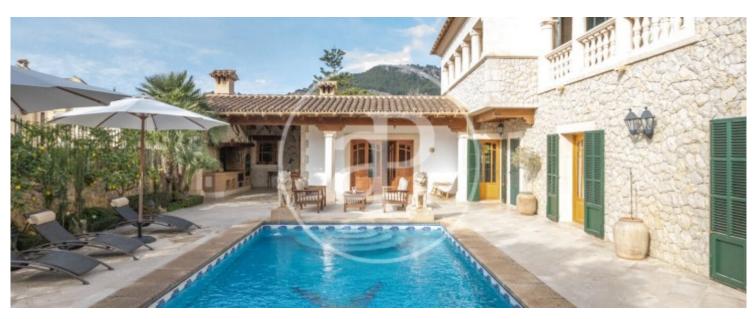

# Villa for sale with views of the Tramontana mountains in Es Capdellá

Features

Price **2,150,000 €** 

Located in one of the most emblematic villages of the island, with stunning mountain views, in the heart of the village, just a minute from the main street and a few minutes from all amenities, is this beautiful finca with only a few neighbours. With a beautiful fountain at the entrance is the garage and the main entrance to the house. Here spectacular stairs and an Italian marble floor (present throughout the house) divide the house into two areas. To the right the lounge area and to the left the recreation area with a huge and bright living room, relaxation room, balcony and kitchen. The main bathroom and a huge terrace with mountain views are on the first floor. There is also a lounge, from which the staircase leads to the fully equipped summer kitchen. From this kitchen you go to the backyard where the spacious swimming pool with a special barbecue area is located. Furniture made of special African and cherry wood. There is a large collection of unique antique collectible furniture that can be obtained with the property. South-east facing Don't miss the opportunity to live in the heart of nature with all the services at street level and at the same time enjoy the tranquillity that this beautiful villa with views to the Tramontana mountains offers us. Can you imagine living here?, we are waiting for your call!