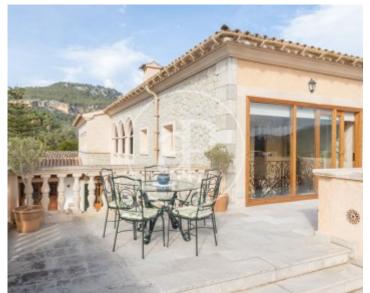

# Villa for sale with views of the Tramontana mountains in Es Capdellá

Features

Price **2,150,000 €** 

Located in one of the most emblematic villages of the island, with stunning mountain views, in the heart of the village, just a minute from the main street and a few minutes from all amenities, is this beautiful finca with only a few neighbours. With a beautiful fountain at the entrance is the garage and the main entrance to the house. Here spectacular stairs and an Italian marble floor (present throughout the house) divide the house into two areas. To the right the lounge area and to the left the recreation area with a huge and bright living room, relaxation room, balcony and kitchen. The main bathroom and a huge terrace with mountain views are on the first floor. There is also a lounge, from which the staircase leads to the fully equipped summer kitchen. From this kitchen you go to the backyard where the spacious swimming pool with a special barbecue area is located. Furniture made of special African and cherry wood. There is a large collection of unique antique collectible furniture that can be obtained with the property. South-east facing Don't miss the opportunity to live in the heart of nature with all the services at street level and at the same time enjoy the tranquillity that this beautiful villa with views to the Tramontana mountains offers us. Can you imagine living here?, we are waiting for your call!