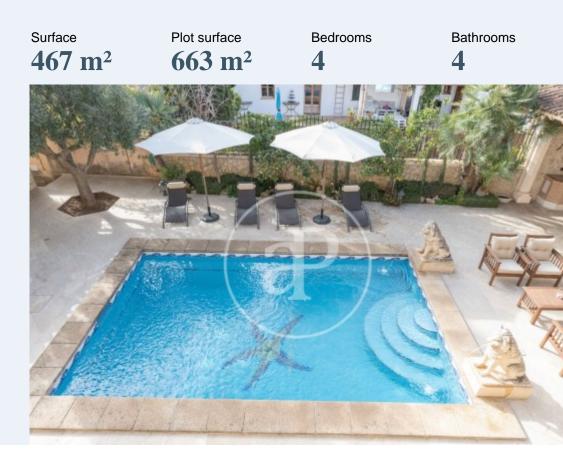

# Villa for sale with views of the Tramontana mountains in Es Capdellá

Features

Price **2,150,000 €** 

Located in one of the most emblematic villages of the island, with stunning mountain views, in the heart of the village, just a minute from the main street and a few minutes from all amenities, is this beautiful finca with only a few neighbours. With a beautiful fountain at the entrance is the garage and the main entrance to the house. Here spectacular stairs and an Italian marble floor (present throughout the house) divide the house into two areas. To the right the lounge area and to the left the recreation area with a huge and bright living room, relaxation room, balcony and kitchen. The main bathroom and a huge terrace with mountain views are on the first floor. There is also a lounge, from which the staircase leads to the fully equipped summer kitchen. From this kitchen you go to the backyard where the spacious swimming pool with a special barbecue area is located. Furniture made of special African and cherry wood. There is a large collection of unique antique collectible furniture that can be obtained with the property. South-east facing Don't miss the opportunity to live in the heart of nature with all the services at street level and at the same time enjoy the tranquillity that this beautiful villa with views to the Tramontana mountains offers us. Can you imagine living here?, we are waiting for your call!